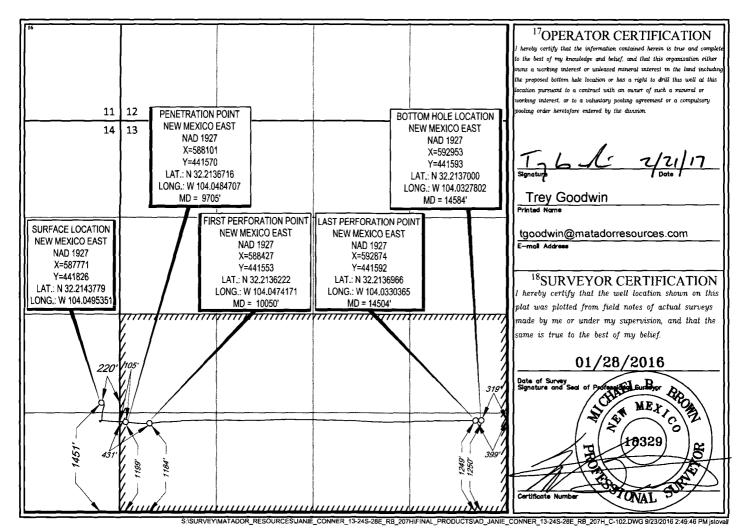

RECEIVE OIL CONSERVATION DIVISION 1220 South St. Francis Dr. Sante Fe, NM 87505 FORM C-102
Revised August 1, 2011
Submit one copy to appropriate
District Office

**AMENDED REPORT** 

WELL LOCATION AND ACREAGE DEDICATION PLAT

| <sup>2</sup> Pool Code | PURPLE SAGE-WOLFCAMP GAS POOL |                                                                                                            |  |  |
|------------------------|-------------------------------|------------------------------------------------------------------------------------------------------------|--|--|
| 98220                  |                               |                                                                                                            |  |  |
| 5p.                    | roperty Name                  | <sup>6</sup> Well Number                                                                                   |  |  |
| JANIE CONNE            | ER 13-24S-28E RB              | #207H                                                                                                      |  |  |
|                        | perator Name                  | <sup>9</sup> Elevation                                                                                     |  |  |
| MATADOR PRO            | DUCTION COMPANY               | 2975'                                                                                                      |  |  |
|                        | JANIE CONNE                   | 98220 PURPLE SAGE-WOLFCAMP GAS POSSIBLE CONNER 13-24S-28E RB  **Operator Name*  MATADOR PRODUCTION COMPANY |  |  |

<sup>10</sup>Surface Location

|   | UL or lot no. | Section | Township | Range | Lot Idn | Feet from the | North/South line | Feet from the | East/West line | County | ı |
|---|---------------|---------|----------|-------|---------|---------------|------------------|---------------|----------------|--------|---|
| İ | I             | 14      | 24-S     | 28-E  | _       | 1451'         | SOUTH            | 220'          | EAST           | EDDY   |   |
|   |               |         |          |       |         |               |                  |               |                |        | , |

| UL or lot no.                               | Section<br>13            | Township 24-S          | Range<br>28-E    | Lot Idn            | Feet from the 1250' | North/South line SOUTH | Feet from the 319' | East/West line EAST | EDDY |
|---------------------------------------------|--------------------------|------------------------|------------------|--------------------|---------------------|------------------------|--------------------|---------------------|------|
| <sup>12</sup> Dedicated Acres<br><b>320</b> | <sup>13</sup> Joint or I | nfill <sup>14</sup> Co | nsolidation Code | <sup>15</sup> Orde | er No.              |                        |                    |                     |      |

No allowable will be assigned to this completion until all interests have been consolidated or a non-standard unit has been approved by the division.