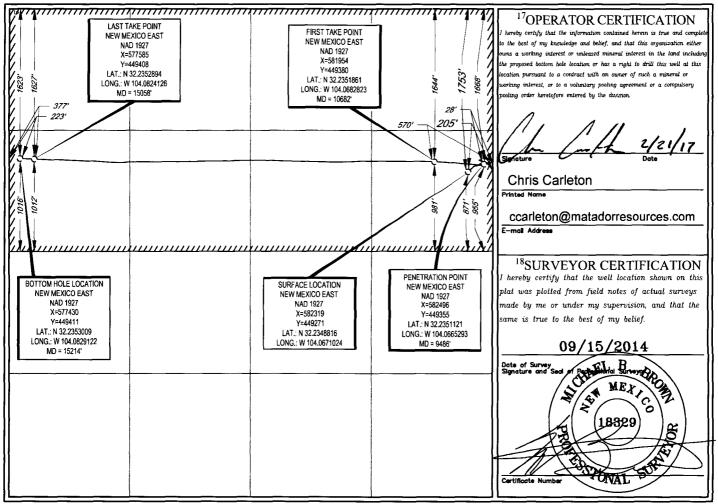

## WELL LOCATION AND ACREAGE DEDICATION PLAT

| <sup>1</sup> API Number                     |                          |                            |                  | <sup>2</sup> Pool Code |                          | <sup>3</sup> Pool Name   |               |                |                          |  |
|---------------------------------------------|--------------------------|----------------------------|------------------|------------------------|--------------------------|--------------------------|---------------|----------------|--------------------------|--|
| 30-015-43693                                |                          |                            | 9822             | 20                     | PU                       | PURPLE SAGE-WOLFCAMP GAS |               |                |                          |  |
| <sup>4</sup> Property Code                  |                          | <sup>5</sup> Property Name |                  |                        |                          |                          |               |                | <sup>6</sup> Well Number |  |
| 313717                                      |                          | GUITAR 10-24S-28E RB       |                  |                        |                          |                          |               |                | <b>#</b> 222H            |  |
| <sup>7</sup> OGRID No.                      |                          | <sup>8</sup> Operator Name |                  |                        |                          |                          |               |                | <sup>9</sup> Elevation   |  |
| 228937                                      |                          | MATADOR PRODUCTION COMPANY |                  |                        |                          |                          |               | Å              | 2994'                    |  |
|                                             | "                        |                            |                  |                        | <sup>10</sup> Surface Lo | cation                   |               |                |                          |  |
| UL or lot no.                               | Section                  | Township                   | Range            | Lot Idn                | Feet from the            | North/South line         | Feet from the | East/West line | County                   |  |
| H                                           | 10                       | 24-S                       | 28-E             | -                      | 1753'                    | NORTH                    | 205'          | EAST           | EDDY                     |  |
| UL or lot no.                               | Section                  | Township                   | Range            | Lot Idn                | Feet from the            | North/South line         | Feet from the | East/West line | County                   |  |
| Е                                           | 10                       | 24-S                       | 28-E             | - [                    | 1623'                    | NORTH                    | 223'          | WEST           | EDDY                     |  |
| <sup>12</sup> Dedicated Acres<br><b>320</b> | <sup>13</sup> Joint or 1 | Infill <sup>14</sup> Co    | nsolidation Code | e <sup>15</sup> Order  | r No.                    |                          | <u></u>       |                |                          |  |