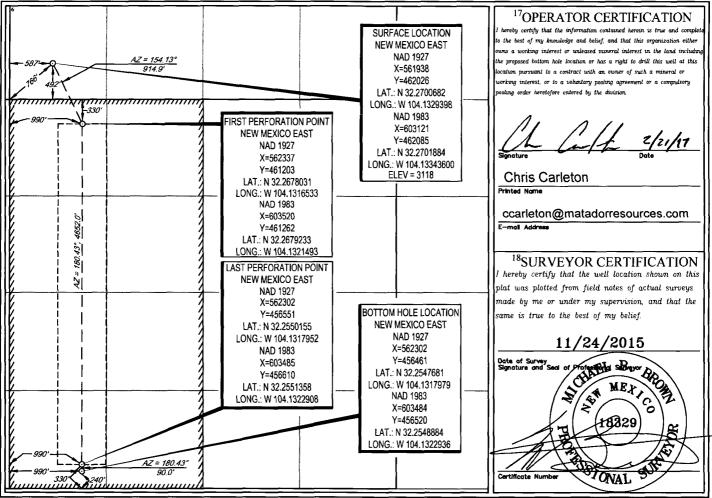

| <sup>1</sup> APl Number              |                          |                  |                  | <sup>2</sup> Pool Code                                     |                           | <sup>3</sup> Pool Name        |                                 |                                   |                |  |
|--------------------------------------|--------------------------|------------------|------------------|------------------------------------------------------------|---------------------------|-------------------------------|---------------------------------|-----------------------------------|----------------|--|
| 30-015-43697                         |                          |                  | 98               | 3220                                                       | PU                        | PURPLE SAGE-WOLFCAMP GAS POOL |                                 |                                   |                |  |
| <sup>4</sup> Property Code<br>316071 |                          |                  | CH               | <sup>SProperty Name</sup><br>CHARLIE SWEENEY 31-238-28E RB |                           |                               |                                 | <sup>6</sup> Well Number<br>#225H |                |  |
| <sup>7</sup> Ogrid No.<br>228937     |                          |                  | Μ                | <sup>8</sup> Operator Name<br>MATADOR PRODUCTION COMPANY   |                           |                               | <sup>9</sup> Elevation<br>3118' |                                   |                |  |
|                                      |                          |                  |                  |                                                            | <sup>10</sup> Surface Loc | cation                        |                                 |                                   |                |  |
| UL or lot no.<br>4                   | Section<br>30            | Township<br>23–S | Range<br>28–E    | Lot Idn<br>—                                               | Feet from the 492'        | North/South line<br>SOUTH     | Feet from the 587'              | East/West line<br>WEST            | County<br>EDDY |  |
| UL or lot no.<br>4                   | Section<br>31            | Township<br>23–S | Range<br>28–E    | Lot Idn                                                    | Feet from the <b>240'</b> | North/South line              | Feet from the<br>990'           | East/West line<br>WEST            | County<br>EDDY |  |
| <sup>12</sup> Dedicated Acres<br>320 | <sup>13</sup> Joint or 1 |                  | nsolidation Code | <sup>15</sup> Order                                        |                           | boom                          |                                 |                                   |                |  |