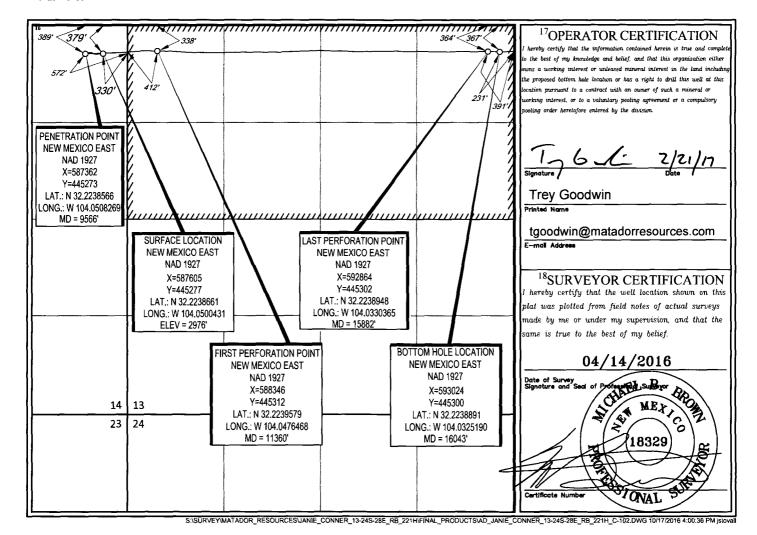

Phone: (505) 476-3460 Fax: (505) 476-3462

RECEIVED

FEB 2 2017 OIL CONSERVATION DIVISION 1220 South St. Francis Dr. Sante Fe, NM 87505

Department

AMENDED REPORT

WELL LOCATION AND ACREAGE DEDICATION PLAT

| API Number                 | <sup>2</sup> Pool Code | <sup>3</sup> Pool Name        |            |  |  |
|----------------------------|------------------------|-------------------------------|------------|--|--|
| 30-015-43756               | 98220                  | PURPLE SAGE-WOLFCAMP GAS POOL |            |  |  |
| <sup>4</sup> Property Code | <sup>5</sup> P         | <sup>6</sup> Well Number      |            |  |  |
| 314750                     | JANIE CONNE            | #221H                         |            |  |  |
| OGRID No.                  | 8 <mark>0</mark>       | perator Name                  | 9Elevation |  |  |
| 228937                     | MATADOR PRO            | DUCTION COMPANY               | 2976'      |  |  |

<sup>10</sup>Surface Location

| UL or lot no. | Section | Township | Range | Lot Idn | Feet from the | North/South line | Feet from the | East/West line | County |
|---------------|---------|----------|-------|---------|---------------|------------------|---------------|----------------|--------|
| A             | 14      | 24-S     | 28-E  | -       | 379'          | NORTH            | 330'          | EAST           | EDDY   |

| UL or lot no.          | Section<br>13            | Township 24-S | 28-E            | Lot Idn<br>— | Feet from the 367' | North/South line NORTH | Feet from the 231' | East/West line | EDDY EDDY |
|------------------------|--------------------------|---------------|-----------------|--------------|--------------------|------------------------|--------------------|----------------|-----------|
| 12 Dedicated Acres 320 | <sup>13</sup> Joint or 1 | nfili 14Ce    | nsolidation Cod | e (15Ordo    | er No.             |                        |                    |                |           |

No allowable will be assigned to this completion until all interests have been consolidated or a non-standard unit has been approved by the division.