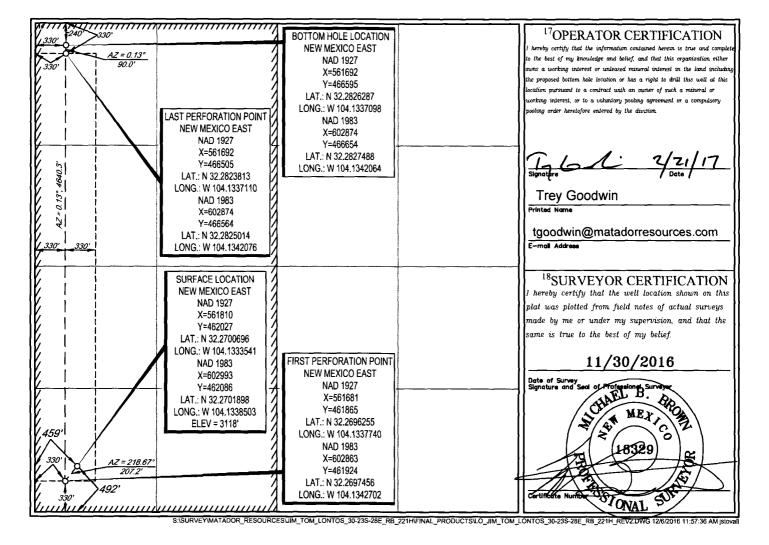

WELL LOCATION AND ACREAGE DEDICATION PLAT

| WEEL ECCHITORY IN TO REMEMBE DEDICATION I EAT |                          |                            |                        |  |  |  |  |
|-----------------------------------------------|--------------------------|----------------------------|------------------------|--|--|--|--|
| 'API Numbe                                    | r <sup>2</sup> Pool Code | <sup>3</sup> Pool Name     |                        |  |  |  |  |
| 30-015-43826                                  | 98220                    | PURPLE SAGE-WOLFCAMP GAS P | OOL                    |  |  |  |  |
| <sup>4</sup> Property Code                    | <sup>5</sup> Pr          | <sup>5</sup> Property Name |                        |  |  |  |  |
| 316333                                        | JIM TOM LONT             | OS 30-23S-28E RB           | #221H                  |  |  |  |  |
| 7OGRID №.                                     | 80t                      | perator Name               | <sup>9</sup> Elevation |  |  |  |  |
| 228937                                        | MATADOR PRO              | DUCTION COMPANY            | 3118'                  |  |  |  |  |

10 Surface Location

| UL or lot no. | Section | Township | Range | Lot Idn | Feet from the | North/South line | Feet from the | East/West line | County |
|---------------|---------|----------|-------|---------|---------------|------------------|---------------|----------------|--------|
| 4             | 30      | 23-S     | 28-E  | -       | 492'          | SOUTH            | 459'          | WEST           | EDDY   |
| 4             | 30      |          | 28-E  | _       | 492           | SOUTH            | 459           | WEST           | EDDY   |

| UL or lot no.                               | Section<br>30            | Township 23-S | 28-E              | Lot Idn            | Feet from the 240' | North/South line NORTH | Feet from the 330' | East/West line WEST | EDDY |
|---------------------------------------------|--------------------------|---------------|-------------------|--------------------|--------------------|------------------------|--------------------|---------------------|------|
| <sup>12</sup> Dedicated Acres<br><b>320</b> | <sup>13</sup> Joint or l | nfill 14Ce    | ensolidation Code | <sup>15</sup> Orde | r No.              | <del></del>            |                    |                     |      |