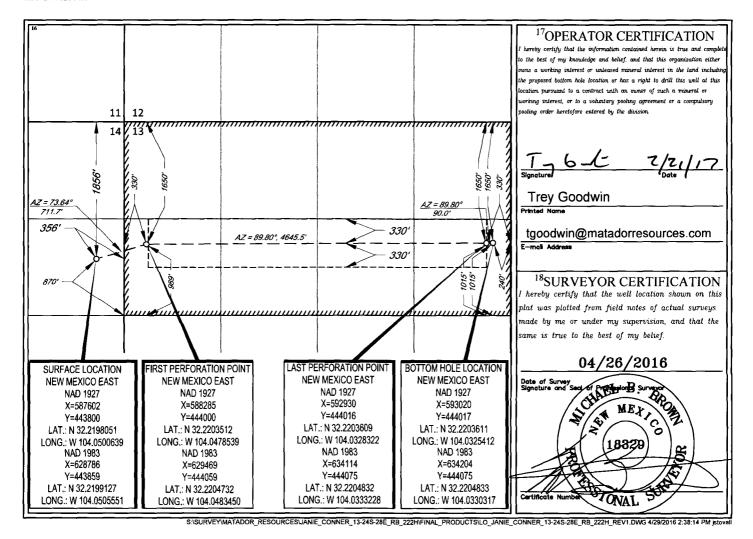

**FORM C-102** Revised August 1, 2011 Submit one copy to appropriate District Office

1220 South St. Francis Dr. Sante Fe, NM 87505

AMENDED REPORT

WELL LOCATION AND ACREAGE DEDICATION PLAT

|                            | TILLE LO CHITOITH      | HEREAGE DEDICATION I LAI | ·                        |  |  |
|----------------------------|------------------------|--------------------------|--------------------------|--|--|
| <sup>1</sup> API Number    | <sup>2</sup> Pool Code | <sup>3</sup> Pool Name   |                          |  |  |
| 30-015-43919               | 98220                  | PURPLE SAGE-WOLFCAMP GA  | AS POOL                  |  |  |
| <sup>4</sup> Property Code | <sup>5</sup> Pr        | operty Name              | <sup>6</sup> Well Number |  |  |
| 314750                     | JANIE CONNE            | R 13-24S-28E RB          | #222H                    |  |  |
| OGRID No.                  | *O <sub>I</sub>        | perator Name             | <sup>9</sup> Elevation   |  |  |
| 228937                     | MATADOR PRO            | DUCTION COMPANY          | 2963'                    |  |  |

<sup>10</sup>Surface Location

| UL or lot no. | Section | Township | Range | Lot Idn | Feet from the | North/South line | Feet from the | East/West line | County |
|---------------|---------|----------|-------|---------|---------------|------------------|---------------|----------------|--------|
| H             | 14      | 24-S     | 28-E  | -       | 1856'         | NORTH            | 356'          | EAST           | EDDY   |

| UL or lot no.                        | Section<br>13            | Township 24-S | Range<br>28-E     | Lot Idn | Feet from the 1650' | North/South line NORTH | Feet from the 240' | East/West line EAST | EDDY |
|--------------------------------------|--------------------------|---------------|-------------------|---------|---------------------|------------------------|--------------------|---------------------|------|
| <sup>12</sup> Dedicated Acres<br>320 | <sup>13</sup> Joint or I | nfill 14Co    | onsolidation Code | 15Orde  | r No.               |                        |                    |                     |      |