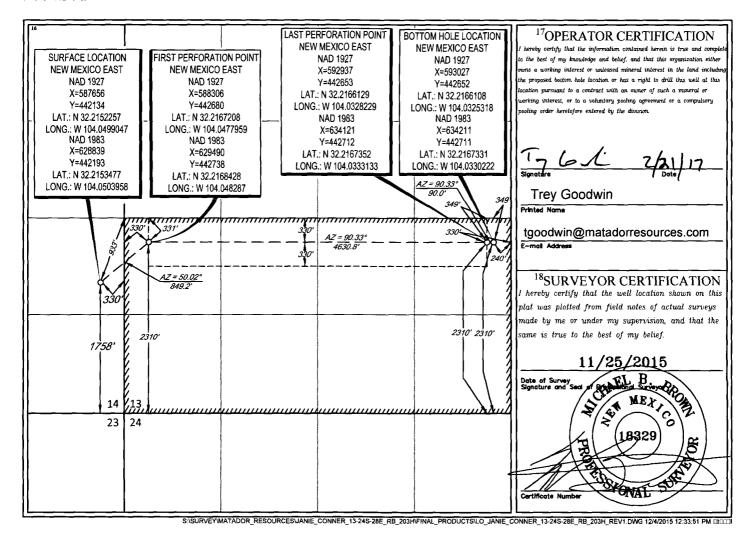

District I
1625 N. French Dr., Hobbs, NM \$82402 OIL CONSERVATION
Phone: (575) 393-6161 Fax: (575) 393-6162 Fax: (575) 393-6163 Representation of the property District II 811 S. First St., Artesia, NM 88210

ARTESIA DISTRICE PRETERY, Minerals & Natural Resources

PURPLE SAGE-WOLFCAMP GAS POOL

Department

WELL LOCATION AND ACREAGE DEDICATION PLAT

<sup>5</sup>Property Name

1220 South St. Francis Dr. Sante Fe, NM 87505

**FORM C-102** Revised August 1, 2011 Submit one copy to appropriate District Office

AMENDED REPORT

Well Number

Phone: (575) 748-1283 Fax: (575) 748-9720 FEB 2 2017 OIL CONSERVATION DIVISION

Phone: (505) 334-6178 Fax: (505) 334-6170 District IV 1220 S. St. Francis Dr., Sante Fe, NM 87505 Phone: (505) 476-3460 Fax: (505) 476-3462

30-015-43973

Property Code

API Number

RECEIVED

98220

| 314750                               |                          | JANIE CONNER 13-24S-28E RB                |                 |                       |               |                  |               |                | #203H                           |  |
|--------------------------------------|--------------------------|-------------------------------------------|-----------------|-----------------------|---------------|------------------|---------------|----------------|---------------------------------|--|
| 70GRID №.<br>228937                  |                          | *Operator Name MATADOR PRODUCTION COMPANY |                 |                       |               |                  |               |                | <sup>9</sup> Elevation<br>2972' |  |
|                                      |                          |                                           |                 |                       | 10 Surface Lo | cation           |               |                |                                 |  |
| UL or lot no.                        | Section                  | Township                                  | Range           | Lot Idn               | Feet from the | North/South line | Feet from the | East/West line | County                          |  |
| I                                    | 14                       | 24-S                                      | 28-E            |                       | 1758'         | SOUTH            | 330'          | EAST           | EDDY                            |  |
| UL or lot no.                        | Section                  | Township                                  | Range           | Lot Idn               | Feet from the | North/South line | Feet from the | East/West line | County                          |  |
| I                                    | 13                       | 24-S                                      | 28-E            | - ]                   | 2310'         | SOUTH            | 240'          | EAST           | EDDY                            |  |
| <sup>12</sup> Dedicated Acres<br>320 | <sup>13</sup> Joint or l | Infill 14Co                               | nsolidation Cod | le <sup>15</sup> Orde | r No.         |                  |               |                |                                 |  |

No allowable will be assigned to this completion until all interests have been consolidated or a non-standard unit has been approved by the division.