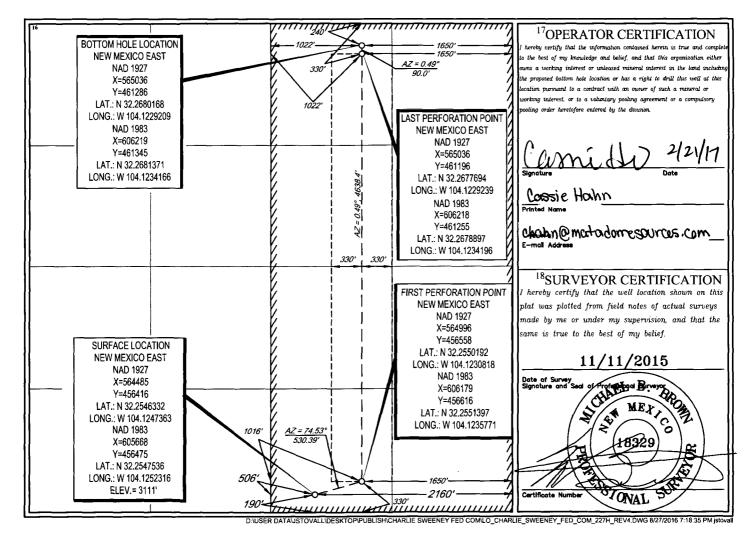

WELL LOCATION AND ACREAGE DEDICATION PLAT

Sante Fe, NM 87505

State of New Mexico

| 30-015-44029                     |       |                               | <sup>3</sup> Pool Name            |  |  |
|----------------------------------|-------|-------------------------------|-----------------------------------|--|--|
| 30-013-77023                     | 98220 | PURPLE SAGE-WOLFCAMP GAS POOL |                                   |  |  |
| *Property Code<br>316074 317431  |       | VEENEY FED COM                | <sup>6</sup> Well Number<br>#227H |  |  |
| <sup>7</sup> OGRID No.<br>228937 |       | perator Name DUCTION COMPANY  | Selevation 3111'                  |  |  |

<sup>10</sup>Surface Location Feet from the East/West lin Rang Lot Idn Feet from the North/South line UL or lot no. Section Township 2160' EAST 31 23-S 28-E 190' SOUTH **EDDY** 0

| UL or lot no.                     | Section 31               | Township 23-S | Range<br>28-E    | Lot Idn             | Feet from the 240' | North/South line NORTH | Feet from the 1650' | East/West line EAST | EDDY County |
|-----------------------------------|--------------------------|---------------|------------------|---------------------|--------------------|------------------------|---------------------|---------------------|-------------|
| <sup>12</sup> Dedicated Acres 320 | <sup>13</sup> Joint or I | nfill li4Co   | nsolidation Code | <sup>15</sup> Order | · No.              |                        |                     |                     |             |