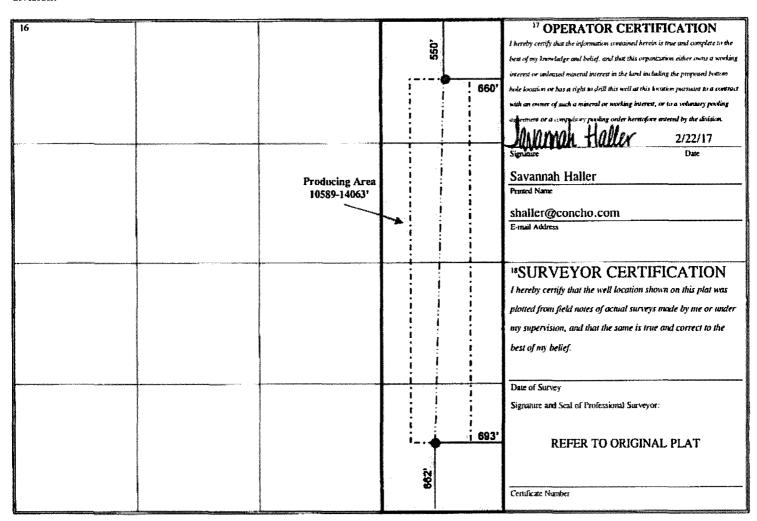

<sup>10</sup> Surface Location

| UL or lot no.                                     | Section | Township | Range | Lot Idn | Feet from the | North/South line | Feet from the | East/West line | County |
|---------------------------------------------------|---------|----------|-------|---------|---------------|------------------|---------------|----------------|--------|
| A                                                 | 22      | 26S      | 28E   |         | 550           | North            | 660           | East           | Eddy   |
| 11 Bottom Hole Location If Different From Surface |         |          |       |         |               |                  |               |                |        |
| UL or lot no.                                     | Section | Township | Range | Lot Idn | Feet from the | North/South line | Feet from the | East/West line | County |
| P                                                 | 22      | 265      | 285   |         | 667           | South            | 693           | East           | Eddy   |

P 22 26S 28E 662 South 693 East Eddy

Dedicated Acres 1 Joint or Infill 1 Consolidation Code 1 Order No.

No allowable will be assigned to this completion until all interests have been consolidated or a non-standard unit has been approved by the division.