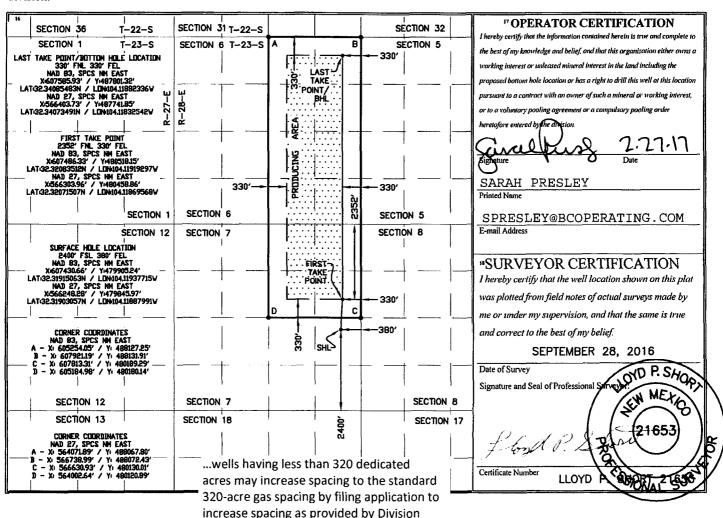

Form C-102
Revised August 1, 2011
Submit one copy to appropriate
District Office

WELL LOCATION AND ACREAGE DEDICATION PLAT

| <sup>1</sup> API Number    | <sup>2</sup> Pool Code <sup>3</sup> Pool Name |                           | ame                      |  |
|----------------------------|-----------------------------------------------|---------------------------|--------------------------|--|
| 30-015-43963               | 98220                                         | PURPLE SAGE; WOLFCAMP GAS |                          |  |
| <sup>4</sup> Property Code | <sup>5</sup> Property                         | Name                      | <sup>6</sup> Well Number |  |
| 1                          | MAXIMUS 7                                     | '-6 FEE X                 | 4H                       |  |
| <sup>7</sup> OGRID No.     | <sup>8</sup> Operator Name                    |                           | <sup>9</sup> Elevation   |  |
| 160825                     | B.C. OPERA                                    | TING, INC.                | 303 <u>6′</u>            |  |

Surface Location UL or lot no. Section Township Range Lot Idn Feet from the North/South line Feet from the East/West line County 7 **T23S R28E** 2400' SOUTH 380 EAST EDDY "Bottom Hole Location If Different From Surface UL or lot no. Section Township Range Lot Idn Feet from the North/South line Feet from the East/West line County **T23S** R28E 330′ NORTH 330' EAST EDDY 12 Dedicated Acres <sup>13</sup> Joint or Infill 14 Consolidation Code 15 Order No. 479.40