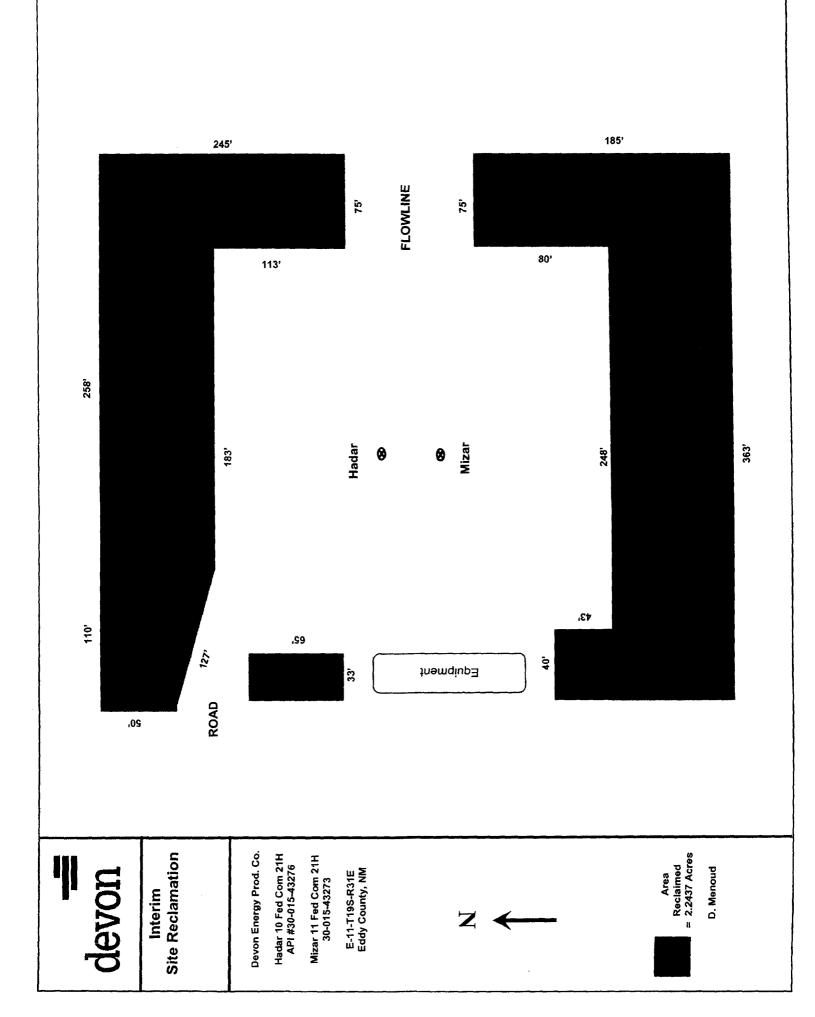

| SUNDRY                                                                                                                                                                                                                                              | 5. Lease Serial No.<br>NMNM98186                                                                                                           |                                                        |                                                                   |                                                         |                                                                                      |                                                                          |  |  |
|-----------------------------------------------------------------------------------------------------------------------------------------------------------------------------------------------------------------------------------------------------|--------------------------------------------------------------------------------------------------------------------------------------------|--------------------------------------------------------|-------------------------------------------------------------------|---------------------------------------------------------|--------------------------------------------------------------------------------------|--------------------------------------------------------------------------|--|--|
| SUNDRY NOTICES AND REPORTS ON WELLS ARTESIA DE 2017  Do not use this form for proposals to drill or to re-enter an AR 2 1 2017  abandoned well. Use form 3160-3 (APD) for such proposals.  SUBMIT IN TRIPLICATE - Other instructions on page 2      |                                                                                                                                            |                                                        |                                                                   |                                                         | 6. If Indian, Allottee or Tribe Name                                                 |                                                                          |  |  |
| SUBMIT IN                                                                                                                                                                                                                                           | 7. If Unit or CA/Agreement, Name and/or No.                                                                                                |                                                        |                                                                   |                                                         |                                                                                      |                                                                          |  |  |
| I. Type of Well  ☑ Oil Well ☐ Gas Well ☐ Oth                                                                                                                                                                                                        | 8. Well Name and No.<br>HADAR 10 FED COM 241 & 1 H                                                                                         |                                                        |                                                                   |                                                         |                                                                                      |                                                                          |  |  |
| Name of Operator     DEVON ENERGY PRODUCT                                                                                                                                                                                                           | 9. API Well No.<br>30-015-43276                                                                                                            |                                                        |                                                                   |                                                         |                                                                                      |                                                                          |  |  |
| 3a. Address PO BOX 250 ARTESIA, NM 88211  3b. Phone No. (include area cod Ph: 575-746-5544                                                                                                                                                          |                                                                                                                                            |                                                        |                                                                   |                                                         | 10. Field and Pool or Exploratory Area<br>HACKBERRY; BONE SPRING                     |                                                                          |  |  |
| 4. Location of Well (Footage, Sec., T., R., M., or Survey Description)                                                                                                                                                                              |                                                                                                                                            |                                                        |                                                                   |                                                         | 11. County or Parish, State                                                          |                                                                          |  |  |
| Sec 11 T19S R31E SWNW 1370FNL 130FWL 32.678471 N Lat, 103.848221 W Lon                                                                                                                                                                              |                                                                                                                                            |                                                        |                                                                   |                                                         | EDDY COUNTY, NM                                                                      |                                                                          |  |  |
| 12. CHECK THE A                                                                                                                                                                                                                                     | PROPRIATE BOX(ES)                                                                                                                          | TO INDICA                                              | TE NATURE                                                         | OF NOTICE,                                              | REPORT, OR OTH                                                                       | IER DATA                                                                 |  |  |
| TYPE OF SUBMISSION                                                                                                                                                                                                                                  | TYPE OF ACTION                                                                                                                             |                                                        |                                                                   |                                                         |                                                                                      |                                                                          |  |  |
| ☐ Notice of Intent                                                                                                                                                                                                                                  | ☐ Acidize                                                                                                                                  | ☐ Dee                                                  | □ Deepen                                                          |                                                         | tion (Start/Resume)                                                                  | ■ Water Shut-Off                                                         |  |  |
| <del></del>                                                                                                                                                                                                                                         | ☐ Alter Casing                                                                                                                             | □ Нус                                                  | ☐ Hydraulic Fracturing                                            |                                                         | ation                                                                                | ■ Well Integrity                                                         |  |  |
| Subsequent Report ☐ Casing Repair                                                                                                                                                                                                                   |                                                                                                                                            | ☐ New Construction ☐ Recomp                            |                                                                   |                                                         | plete                                                                                | □ Other                                                                  |  |  |
| ☐ Final Abandonment Notice ☐ Change Plans                                                                                                                                                                                                           |                                                                                                                                            | ☐ Plug and Abandon ☐ Temp                              |                                                                   | ☐ Tempor                                                | orarily Abandon                                                                      |                                                                          |  |  |
|                                                                                                                                                                                                                                                     | ☐ Convert to Injection                                                                                                                     | ☐ Plu                                                  | g Back                                                            | ☐ Water I                                               | Disposal                                                                             |                                                                          |  |  |
| 13. Describe Proposed or Completed Ope<br>If the proposal is to deepen directions<br>Attach the Bond under which the wor<br>following completion of the involved<br>testing has been completed. Final At<br>determined that the site is ready for f | ally or recomplete horizontally,<br>ik will be performed or provide<br>operations. If the operation re<br>pandonment Notices must be fil   | give subsurface<br>the Bond No. o<br>sults in a multip | e locations and mean<br>on file with BLM/E<br>de completion or re | asured and true visits. Required su<br>ecompletion in a | ertical depths of all pertin<br>bsequent reports must be<br>new interval, a Form 316 | ent markers and zones.<br>filed within 30 days<br>0-4 must be filed once |  |  |
| THIS 2-WELL PAD LOCATIO                                                                                                                                                                                                                             | N HAS BEEN DOWNSIZ                                                                                                                         | ED. ACRES                                              | RECLAIMED                                                         | = 2.2437                                                |                                                                                      |                                                                          |  |  |
| HADAR 10 FED COM 21H: /                                                                                                                                                                                                                             | ABOVE                                                                                                                                      |                                                        |                                                                   |                                                         |                                                                                      |                                                                          |  |  |
| MIZAR 11 FED COM 21H:<br>E-11-19S-31E, 1420 FNL & 1:<br>32.67645267, -103.9487249<br>GREENWOOD, BONE SPRIN                                                                                                                                          |                                                                                                                                            |                                                        |                                                                   |                                                         | <i>40</i> 1                                                                          | record                                                                   |  |  |
|                                                                                                                                                                                                                                                     |                                                                                                                                            |                                                        |                                                                   |                                                         | Vccepted Villy                                                                       | record, L.B.                                                             |  |  |
| 14. I hereby certify that the foregoing is                                                                                                                                                                                                          | true and correct. Electronic Submission #                                                                                                  | 360670 verifie                                         | d by the BLM V                                                    | /ell Informatio                                         | n System                                                                             |                                                                          |  |  |
|                                                                                                                                                                                                                                                     | For DEVON ENERG                                                                                                                            | GY PRODUCT                                             | ON CO LP, ser                                                     | nt to the Carlsh                                        | oad<br>117/2017 ()                                                                   |                                                                          |  |  |
| Name (Printed/Typed) DENISE N                                                                                                                                                                                                                       | Committed to AFMSS for processing by DEBORAH MCKINNEY on 01/17/2017 ()  Name (Printed/Typed) DENISE MENOUD Title AUTHORIZED REPRESENTATIVE |                                                        |                                                                   |                                                         |                                                                                      |                                                                          |  |  |
| Tame (Transact) PENISE N                                                                                                                                                                                                                            | LITOUD                                                                                                                                     |                                                        | 7.00 7017                                                         | IONIZED NEI                                             | REGENTATIVE                                                                          |                                                                          |  |  |
| Signatura (Electronic S                                                                                                                                                                                                                             | 'uhmission'                                                                                                                                |                                                        | Data 10/10                                                        | (3046                                                   |                                                                                      |                                                                          |  |  |