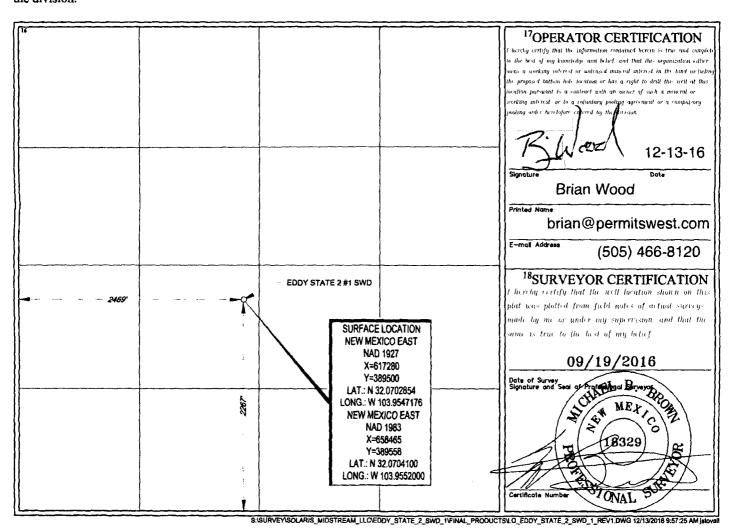

AMENDED REPORT

|                               |                          | W                               | ELL LO         | <b>DCATIO</b>                   | N AND ACR                | EAGE DEDIC                              | ATION PLA     | T                |                  |                     |  |  |
|-------------------------------|--------------------------|---------------------------------|----------------|---------------------------------|--------------------------|-----------------------------------------|---------------|------------------|------------------|---------------------|--|--|
| 30-015- 4                     | API Number<br>14001      | •                               |                | <sup>2</sup> Pool Code<br>96101 |                          | <sup>3</sup> Pool Name<br>SWD; Devonian |               |                  |                  |                     |  |  |
| 3/7/87                        | Code 7                   |                                 |                | SOLARIS                         | Property N<br>S EDDY ST. |                                         |               | Well Number<br>2 |                  |                     |  |  |
| <sup>7</sup> OGRID 1<br>37164 |                          | Operator Name SOLARIS MIDSTREAM |                |                                 |                          |                                         |               |                  |                  | 'Elevation<br>3022' |  |  |
|                               |                          |                                 |                |                                 | 10 Surface Lo            | ocation                                 |               |                  |                  |                     |  |  |
| UL or lot se.                 | Section                  | Township                        | Range          | Lot idn                         | Feet from the            | North/South line                        | Feet from the | East/V           | st/West line Con |                     |  |  |
| K                             | 2                        | 26-S                            | 29-E           | -                               | 2267'                    | SOUTH                                   | 2469'         | WEST             |                  | EDDY                |  |  |
|                               |                          |                                 |                |                                 |                          |                                         |               |                  |                  |                     |  |  |
| UL or lot no.                 | Section                  | Township                        | Range          | Lot Idn                         | Feet from the            | North/South line                        | Feet from the | East/V           | Vest line        | County              |  |  |
| -                             | -                        | -                               | - :            | -                               | -                        | -                                       | - }           | _                | {                | -                   |  |  |
| 12 Dedicated Acres            | <sup>13</sup> Joint or 1 | infili l'Co                     | esolidation Co | de   <sup>13</sup> Orde         | er No.                   |                                         |               |                  |                  |                     |  |  |

No allowable will be assigned to this completion until all interests have been consolidated or a non-standard unit has been approved by the division.

30-015-44001