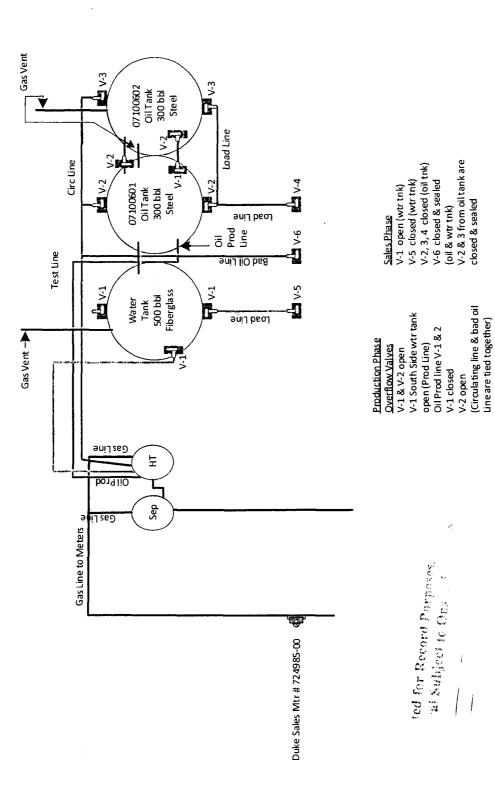

| abandoned wel                                                                                                                                                                                                                                                                                                                                                                                                                                                                                                                                                                                                                                                                                                                                                                                                                                                                                                                                                                                                                                                                                                                                                                                                                                                                                                                                                                                                                                                                                                                                                                                                                                                                                                                                                                                                                                                                                                                                                                                                                                                                                                                  | 6. If In                                                | 6. If Indian, Allottee or Tribe Name           |                             |                                                             |                                              |  |  |  |  |  |  |
|--------------------------------------------------------------------------------------------------------------------------------------------------------------------------------------------------------------------------------------------------------------------------------------------------------------------------------------------------------------------------------------------------------------------------------------------------------------------------------------------------------------------------------------------------------------------------------------------------------------------------------------------------------------------------------------------------------------------------------------------------------------------------------------------------------------------------------------------------------------------------------------------------------------------------------------------------------------------------------------------------------------------------------------------------------------------------------------------------------------------------------------------------------------------------------------------------------------------------------------------------------------------------------------------------------------------------------------------------------------------------------------------------------------------------------------------------------------------------------------------------------------------------------------------------------------------------------------------------------------------------------------------------------------------------------------------------------------------------------------------------------------------------------------------------------------------------------------------------------------------------------------------------------------------------------------------------------------------------------------------------------------------------------------------------------------------------------------------------------------------------------|---------------------------------------------------------|------------------------------------------------|-----------------------------|-------------------------------------------------------------|----------------------------------------------|--|--|--|--|--|--|
| SUBMIT IN 1                                                                                                                                                                                                                                                                                                                                                                                                                                                                                                                                                                                                                                                                                                                                                                                                                                                                                                                                                                                                                                                                                                                                                                                                                                                                                                                                                                                                                                                                                                                                                                                                                                                                                                                                                                                                                                                                                                                                                                                                                                                                                                                    | 7. If Ui                                                | 7. If Unit or CA/Agreement, Name and/or No.    |                             |                                                             |                                              |  |  |  |  |  |  |
| 1. Type of Well  ☑ Oil Well ☐ Gas Well ☐ Oth                                                                                                                                                                                                                                                                                                                                                                                                                                                                                                                                                                                                                                                                                                                                                                                                                                                                                                                                                                                                                                                                                                                                                                                                                                                                                                                                                                                                                                                                                                                                                                                                                                                                                                                                                                                                                                                                                                                                                                                                                                                                                   |                                                         | 8. Well Name and No.<br>THORNTAIL 31 FEDERAL 1 |                             |                                                             |                                              |  |  |  |  |  |  |
| 2. Name of Operator<br>CIMAREX                                                                                                                                                                                                                                                                                                                                                                                                                                                                                                                                                                                                                                                                                                                                                                                                                                                                                                                                                                                                                                                                                                                                                                                                                                                                                                                                                                                                                                                                                                                                                                                                                                                                                                                                                                                                                                                                                                                                                                                                                                                                                                 | Contact: RHONDA SH<br>E-Mail: rsheldon@cimarex.com      | HELDON                                         |                             | 9. API Well No.<br>30-015-38140                             |                                              |  |  |  |  |  |  |
| 3a. Address<br>202 S. CHEYENNE AVE SUIT<br>TULSA, OK 74103                                                                                                                                                                                                                                                                                                                                                                                                                                                                                                                                                                                                                                                                                                                                                                                                                                                                                                                                                                                                                                                                                                                                                                                                                                                                                                                                                                                                                                                                                                                                                                                                                                                                                                                                                                                                                                                                                                                                                                                                                                                                     |                                                         | o. (include area code)<br>95-1709              |                             | 10. Field and Pool or Exploratory Area EMPIRE GLORIETA-YESO |                                              |  |  |  |  |  |  |
| 4. Location of Well (Footage, Sec., T.                                                                                                                                                                                                                                                                                                                                                                                                                                                                                                                                                                                                                                                                                                                                                                                                                                                                                                                                                                                                                                                                                                                                                                                                                                                                                                                                                                                                                                                                                                                                                                                                                                                                                                                                                                                                                                                                                                                                                                                                                                                                                         | , R., M., or Survey Description)                        |                                                | 11. Co                      | 11. County or Parish, State                                 |                                              |  |  |  |  |  |  |
| Sec 31 T16S R29E Mer NMP                                                                                                                                                                                                                                                                                                                                                                                                                                                                                                                                                                                                                                                                                                                                                                                                                                                                                                                                                                                                                                                                                                                                                                                                                                                                                                                                                                                                                                                                                                                                                                                                                                                                                                                                                                                                                                                                                                                                                                                                                                                                                                       | SESE 525FSL 330FEL                                      | ED                                             | EDDY COUNTY, NM             |                                                             |                                              |  |  |  |  |  |  |
| 12. CHECK THE APPROPRIATE BOX(ES) TO INDICATE NATURE OF NOTICE, REPORT, OR OTHER I                                                                                                                                                                                                                                                                                                                                                                                                                                                                                                                                                                                                                                                                                                                                                                                                                                                                                                                                                                                                                                                                                                                                                                                                                                                                                                                                                                                                                                                                                                                                                                                                                                                                                                                                                                                                                                                                                                                                                                                                                                             |                                                         |                                                |                             |                                                             |                                              |  |  |  |  |  |  |
| TYPE OF SUBMISSION                                                                                                                                                                                                                                                                                                                                                                                                                                                                                                                                                                                                                                                                                                                                                                                                                                                                                                                                                                                                                                                                                                                                                                                                                                                                                                                                                                                                                                                                                                                                                                                                                                                                                                                                                                                                                                                                                                                                                                                                                                                                                                             |                                                         | TYPE OF                                        | ACTION                      |                                                             |                                              |  |  |  |  |  |  |
| ☐ Notice of Intent                                                                                                                                                                                                                                                                                                                                                                                                                                                                                                                                                                                                                                                                                                                                                                                                                                                                                                                                                                                                                                                                                                                                                                                                                                                                                                                                                                                                                                                                                                                                                                                                                                                                                                                                                                                                                                                                                                                                                                                                                                                                                                             | ☐ Acidize ☐ Dee                                         | epen                                           | ☐ Production (Start/Resume) |                                                             | ☐ Water Shut-Off                             |  |  |  |  |  |  |
| _                                                                                                                                                                                                                                                                                                                                                                                                                                                                                                                                                                                                                                                                                                                                                                                                                                                                                                                                                                                                                                                                                                                                                                                                                                                                                                                                                                                                                                                                                                                                                                                                                                                                                                                                                                                                                                                                                                                                                                                                                                                                                                                              | ☐ Alter Casing ☐ Hyo                                    | fraulic Fracturing                             | ☐ Reclamation               |                                                             | ■ Well Integrity                             |  |  |  |  |  |  |
| Subsequent Report                                                                                                                                                                                                                                                                                                                                                                                                                                                                                                                                                                                                                                                                                                                                                                                                                                                                                                                                                                                                                                                                                                                                                                                                                                                                                                                                                                                                                                                                                                                                                                                                                                                                                                                                                                                                                                                                                                                                                                                                                                                                                                              | ☐ Casing Repair ☐ Nev                                   | w Construction                                 | ☐ Recomplete                |                                                             | ☑ Other Site Facility Diagra m/Security Plan |  |  |  |  |  |  |
| ☐ Final Abandonment Notice                                                                                                                                                                                                                                                                                                                                                                                                                                                                                                                                                                                                                                                                                                                                                                                                                                                                                                                                                                                                                                                                                                                                                                                                                                                                                                                                                                                                                                                                                                                                                                                                                                                                                                                                                                                                                                                                                                                                                                                                                                                                                                     | ☐ Change Plans ☐ Plu                                    | g and Abandon                                  | □ Temporarily Abandon       |                                                             |                                              |  |  |  |  |  |  |
|                                                                                                                                                                                                                                                                                                                                                                                                                                                                                                                                                                                                                                                                                                                                                                                                                                                                                                                                                                                                                                                                                                                                                                                                                                                                                                                                                                                                                                                                                                                                                                                                                                                                                                                                                                                                                                                                                                                                                                                                                                                                                                                                | ☐ Convert to Injection ☐ Plu                            | ☐ Plug Back ☐ Wate                             |                             |                                                             |                                              |  |  |  |  |  |  |
| Attach the Bond under which the work will be performed or provide the Bond No. on file with BLM/BIA. Required subsequent reports must be filed within 30 days following completion of the involved operations. If the operation results in a multiple completion in a new interval, a Form 3160-4 must be filed once testing has been completed. Final Abandonment Notices must be filed only after all requirements, including reclamation, have been completed and the operator has determined that the site is ready for final inspection.  PLEASE SEE THE ATTACHMENT FACILITY DIAGRAM.  ENTERED O 2/0 2/17  INTO AFMSS  Accepted for Record 30  Ac |                                                         |                                                |                             |                                                             |                                              |  |  |  |  |  |  |
| 14. I hereby certify that the foregoing is                                                                                                                                                                                                                                                                                                                                                                                                                                                                                                                                                                                                                                                                                                                                                                                                                                                                                                                                                                                                                                                                                                                                                                                                                                                                                                                                                                                                                                                                                                                                                                                                                                                                                                                                                                                                                                                                                                                                                                                                                                                                                     | true and correct. Electronic Submission #360477 verifie | d by the RI M Wel                              | Information System          | n r.F.C                                                     | CEIVED                                       |  |  |  |  |  |  |
|                                                                                                                                                                                                                                                                                                                                                                                                                                                                                                                                                                                                                                                                                                                                                                                                                                                                                                                                                                                                                                                                                                                                                                                                                                                                                                                                                                                                                                                                                                                                                                                                                                                                                                                                                                                                                                                                                                                                                                                                                                                                                                                                |                                                         | nt to the Carlsbad                             | •                           |                                                             |                                              |  |  |  |  |  |  |
| Name (Printed/Typed) RHONDA                                                                                                                                                                                                                                                                                                                                                                                                                                                                                                                                                                                                                                                                                                                                                                                                                                                                                                                                                                                                                                                                                                                                                                                                                                                                                                                                                                                                                                                                                                                                                                                                                                                                                                                                                                                                                                                                                                                                                                                                                                                                                                    | SHELDON                                                 | 1                                              | u u                         |                                                             |                                              |  |  |  |  |  |  |
|                                                                                                                                                                                                                                                                                                                                                                                                                                                                                                                                                                                                                                                                                                                                                                                                                                                                                                                                                                                                                                                                                                                                                                                                                                                                                                                                                                                                                                                                                                                                                                                                                                                                                                                                                                                                                                                                                                                                                                                                                                                                                                                                |                                                         |                                                |                             |                                                             |                                              |  |  |  |  |  |  |
| Signature (Electronic Submission) Date 12/09/2016                                                                                                                                                                                                                                                                                                                                                                                                                                                                                                                                                                                                                                                                                                                                                                                                                                                                                                                                                                                                                                                                                                                                                                                                                                                                                                                                                                                                                                                                                                                                                                                                                                                                                                                                                                                                                                                                                                                                                                                                                                                                              |                                                         |                                                |                             |                                                             |                                              |  |  |  |  |  |  |
| THIS SPACE FOR FEDERAL OR STATE OFFICE USE                                                                                                                                                                                                                                                                                                                                                                                                                                                                                                                                                                                                                                                                                                                                                                                                                                                                                                                                                                                                                                                                                                                                                                                                                                                                                                                                                                                                                                                                                                                                                                                                                                                                                                                                                                                                                                                                                                                                                                                                                                                                                     |                                                         |                                                |                             |                                                             |                                              |  |  |  |  |  |  |
| Approved By Solutions of approval, if any, are attached                                                                                                                                                                                                                                                                                                                                                                                                                                                                                                                                                                                                                                                                                                                                                                                                                                                                                                                                                                                                                                                                                                                                                                                                                                                                                                                                                                                                                                                                                                                                                                                                                                                                                                                                                                                                                                                                                                                                                                                                                                                                        | Approval of this notice does not warrant or             | Title EPS                                      | sile                        |                                                             | Oalosli7<br>Date                             |  |  |  |  |  |  |
| ertify that the applicant holds legal or equivinch would entitle the applicant to condu                                                                                                                                                                                                                                                                                                                                                                                                                                                                                                                                                                                                                                                                                                                                                                                                                                                                                                                                                                                                                                                                                                                                                                                                                                                                                                                                                                                                                                                                                                                                                                                                                                                                                                                                                                                                                                                                                                                                                                                                                                        | itable title to those rights in the subject lease       | Office                                         | 316.11                      |                                                             |                                              |  |  |  |  |  |  |
| THE IX LES C. Section Hill and Title 43.                                                                                                                                                                                                                                                                                                                                                                                                                                                                                                                                                                                                                                                                                                                                                                                                                                                                                                                                                                                                                                                                                                                                                                                                                                                                                                                                                                                                                                                                                                                                                                                                                                                                                                                                                                                                                                                                                                                                                                                                                                                                                       | LEST Section 1/17 make it a crime for any n             | erson knowingly and                            | WILLIAM TO make to any      | / denaitment or an                                          | ency of the United                           |  |  |  |  |  |  |