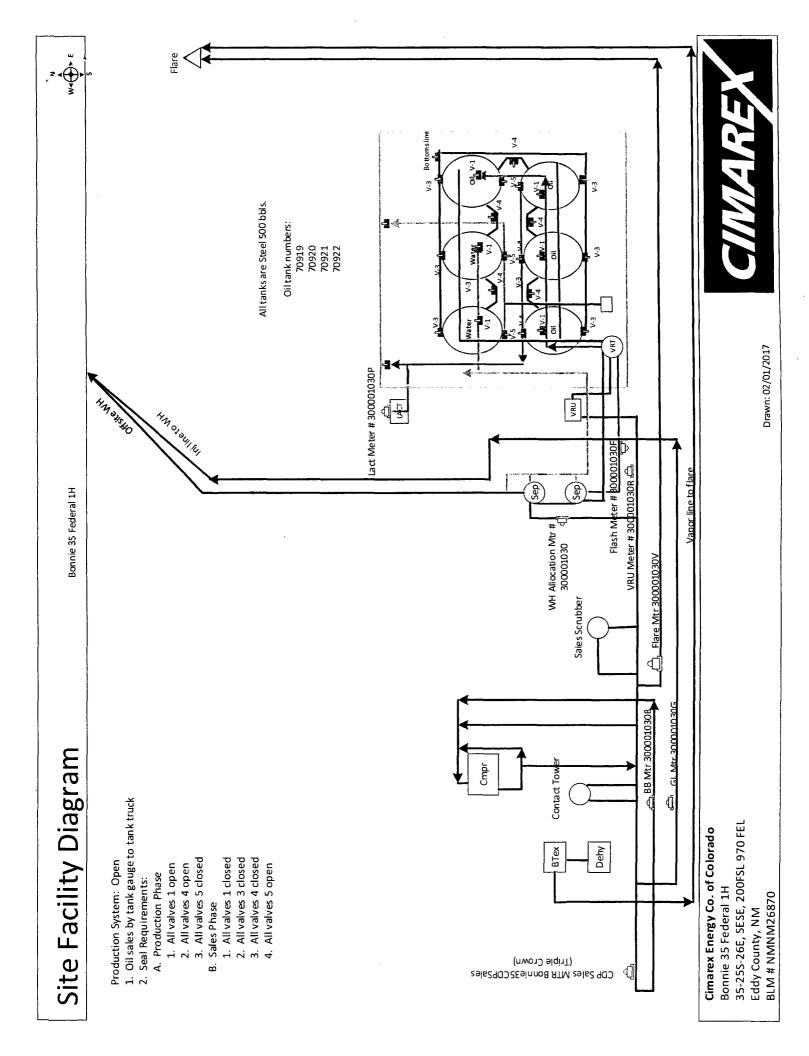

| 6 | If Indian | A Dottee | or Tribe Name |
|---|-----------|----------|---------------|

| Do not use this form for proposals to drill or to re-enter an abandoned well. Use form 3160-3 (APD) for such proposals.                                                                                                                              |                                                                                                                                        |                                                          |                                     | 6. If Indian, Allottee or Tribe Name        |                                               |                                                                                     |                                                                                 |  |
|------------------------------------------------------------------------------------------------------------------------------------------------------------------------------------------------------------------------------------------------------|----------------------------------------------------------------------------------------------------------------------------------------|----------------------------------------------------------|-------------------------------------|---------------------------------------------|-----------------------------------------------|-------------------------------------------------------------------------------------|---------------------------------------------------------------------------------|--|
| SUBMIT IN TRIPLICATE - Other instructions on page 2                                                                                                                                                                                                  |                                                                                                                                        |                                                          |                                     | 7. If Unit or CA/Agreement, Name and/or No. |                                               |                                                                                     |                                                                                 |  |
| 1. Type of Well  ☐ Gas Well ☐ Other                                                                                                                                                                                                                  |                                                                                                                                        |                                                          |                                     | 8. Well Name and No. BONNIE 35 FEDERAL 1H   |                                               |                                                                                     |                                                                                 |  |
| 2. Name of Operator Contact: HOPE KNAULS CIMAREX ENERGY COMPANY OF CO-Mail: kknauls@cimarex.com                                                                                                                                                      |                                                                                                                                        |                                                          |                                     | 9. API Well No.<br>30-015-42956-00-S1       |                                               |                                                                                     |                                                                                 |  |
| 3a. Address 202 S CHEYENNE AVE SUITE 1000 TULSA, OK 74103.4346  3b. Phone No. Ph: 918.585                                                                                                                                                            |                                                                                                                                        |                                                          | . (include a<br>5.1100              | area code)                                  |                                               | 10. Field and Pool or Exploratory Area UNKNOWN WILDCAT                              |                                                                                 |  |
| 4. Location of Well (Footage, Sec., T.                                                                                                                                                                                                               | , R., M., or Survey Description,                                                                                                       | )                                                        |                                     |                                             | 11. County or Parish, State                   |                                                                                     |                                                                                 |  |
| Sec 35 T25S R26E SESE 200FSL 970FEL                                                                                                                                                                                                                  |                                                                                                                                        |                                                          |                                     |                                             | EDDY COUNTY, NM                               |                                                                                     |                                                                                 |  |
| 12. CHECK THE AP                                                                                                                                                                                                                                     | PROPRIATE BOX(ES)                                                                                                                      | TO INDICA                                                | TE NAT                              | URE OF                                      | NOTICE                                        | , REPORT, OR OT                                                                     | HER DATA                                                                        |  |
| TYPE OF SUBMISSION                                                                                                                                                                                                                                   | TYPE OF ACTION                                                                                                                         |                                                          |                                     |                                             |                                               |                                                                                     |                                                                                 |  |
| Notice of Intent                                                                                                                                                                                                                                     | ☐ Acidize                                                                                                                              | ☐ Dee                                                    | pen                                 |                                             | ☐ Produc                                      | tion (Start/Resume)                                                                 | ■ Water Shut-Off                                                                |  |
| _                                                                                                                                                                                                                                                    | ☐ Alter Casing                                                                                                                         | ☐ Hyd                                                    | raulic Fra                          | acturing                                    | ☐ Reclan                                      | nation                                                                              | ■ Well Integrity                                                                |  |
| ☐ Subsequent Report                                                                                                                                                                                                                                  | ☐ Casing Repair                                                                                                                        | □ Nev                                                    | / Constru                           | ction                                       | ☐ Recom                                       | plete                                                                               | Other     Site Facility Diagra                                                  |  |
| ☐ Final Abandonment Notice                                                                                                                                                                                                                           | ☐ Change Plans                                                                                                                         | ☐ Plug and Abandon ☐                                     |                                     | -                                           | orarily Abandon                               | m/Security Plan                                                                     |                                                                                 |  |
|                                                                                                                                                                                                                                                      | Convert to Injection                                                                                                                   | Plug                                                     | g Back                              |                                             | Water                                         | Disposal                                                                            |                                                                                 |  |
| 13. Describe Proposed or Completed Ope<br>If the proposal is to deepen directiona<br>Attach the Bond under which the wor<br>following completion of the involved<br>testing has been completed. Final Ab<br>determined that the site is ready for fi | Illy or recomplete horizontally,<br>k will be performed or provide<br>operations. If the operation re<br>andonment Notices must be fil | give subsurface<br>the Bond No. or<br>sults in a multipl | locations and file with le complete | and measure<br>BLM/BIA.<br>ion or recon     | ed and true v<br>Required st<br>apletion in a | vertical depths of all pert<br>ubsequent reports must be<br>new interval, a Form 31 | inent markers and zones.<br>be filed within 30 days<br>160-4 must be filed once |  |
| Please see attached Facility D                                                                                                                                                                                                                       | iagram.                                                                                                                                |                                                          | •                                   |                                             |                                               |                                                                                     | •                                                                               |  |
| Accepted for reco                                                                                                                                                                                                                                    | ord - NMOCD<br>4—11—17                                                                                                                 |                                                          |                                     | Appro                                       | val Subj                                      | Record Purposes<br>ject to Onsite In<br>[29][7]                                     |                                                                                 |  |
| 14. I hereby certify that the foregoing is  Com  Name (Printed/Typed) HOPE KN.                                                                                                                                                                       | # Electronic Submission<br>For CIMAREX ENE<br>mitted to AFMSS for proc                                                                 | ERGY COMPA                                               | NY OF CO                            | D, sent to<br>PEREZ on                      | the Carlsi<br>03/08/2011                      | oad                                                                                 | OL CONSERVATION<br>ARTESIA DISTRICT<br>APR 1 0 2017                             |  |
|                                                                                                                                                                                                                                                      |                                                                                                                                        | -                                                        |                                     |                                             |                                               |                                                                                     |                                                                                 |  |
| Signature (Electronic S                                                                                                                                                                                                                              | ubmission)                                                                                                                             |                                                          | Date                                | 03/08/20                                    | 17                                            |                                                                                     | RECEIVED                                                                        |  |
|                                                                                                                                                                                                                                                      | THIS SPACE FO                                                                                                                          | OR FEDERA                                                | L OR S                              | STATE C                                     | FFICE L                                       | JSE                                                                                 |                                                                                 |  |
| Approved By                                                                                                                                                                                                                                          | Juel                                                                                                                                   |                                                          | Title                               | EP                                          | s. W                                          | E                                                                                   | 3129/17<br>Date                                                                 |  |
| Conditions of approval, if any, are attached<br>certify that the applicant holds legal or equ<br>which would entitle the applicant to condu                                                                                                          | itable title to those rights in the                                                                                                    |                                                          | Office                              | CFI                                         | $\mathcal{L}$                                 |                                                                                     |                                                                                 |  |