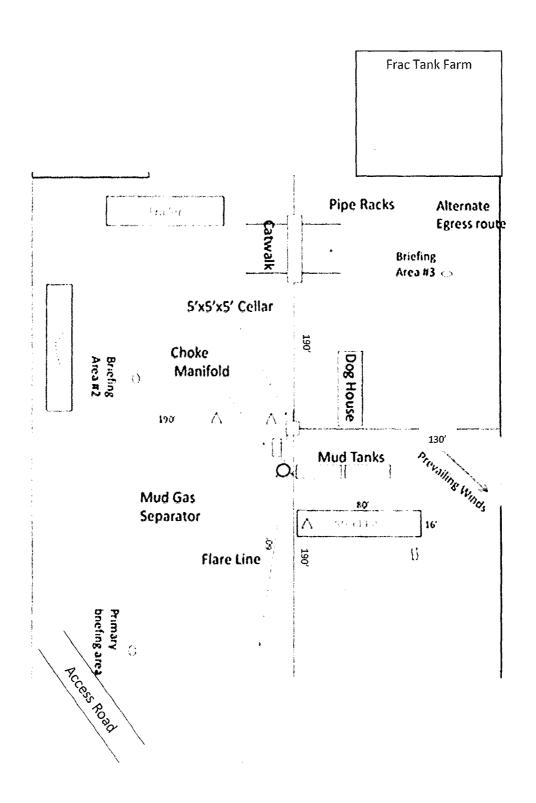

O Briefing Areas

**N** ↑ Exhibit D – Rig Diagram

Hackberry 26 Federal Com 1H

Cimarex Energy Company
26 & 27-19S-30E

Eddy County, NM