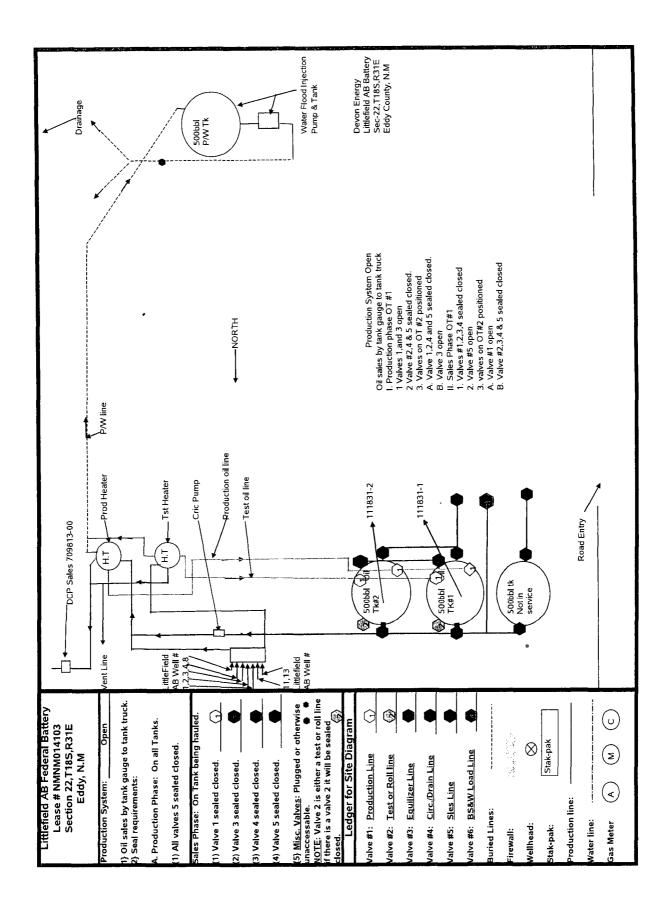

|                                                                                                                                                                                                                                                                                        |                                                                                                                                                                                       |                                                                                         | i ,                                                                                              |                                                        |                                                                                               |                                                                          |  |
|----------------------------------------------------------------------------------------------------------------------------------------------------------------------------------------------------------------------------------------------------------------------------------------|---------------------------------------------------------------------------------------------------------------------------------------------------------------------------------------|-----------------------------------------------------------------------------------------|--------------------------------------------------------------------------------------------------|--------------------------------------------------------|-----------------------------------------------------------------------------------------------|--------------------------------------------------------------------------|--|
| Form 3160-5<br>(June 2015) UNITED STATES<br>DEPARTMENT OF THE INTERIOR<br>BUREAU OF LAND MANAGEMENT                                                                                                                                                                                    |                                                                                                                                                                                       |                                                                                         |                                                                                                  | SPA                                                    | OMB NO<br>Expires: Jar                                                                        | PPROVED<br>. 1004-0137<br>                                               |  |
| SUNDRY NOTICES AND REPORTS ON WELLS<br>Do not use this form for proposals to drill or to re-enter an<br>abandoned well. Use form 3160-3 (APD) for such proposals.                                                                                                                      |                                                                                                                                                                                       |                                                                                         |                                                                                                  |                                                        | 5. Lease Serial No.<br>NMNM014103                                                             |                                                                          |  |
|                                                                                                                                                                                                                                                                                        |                                                                                                                                                                                       |                                                                                         |                                                                                                  |                                                        | 6. If Indian, Allottee or                                                                     | 6. If Indian, Allottee or Tribe Name                                     |  |
| SUBMIT IN TRIPLICATE - Other instructions on page 2                                                                                                                                                                                                                                    |                                                                                                                                                                                       |                                                                                         |                                                                                                  |                                                        | 7. If Unit or CA/Agreement, Name and/or No.                                                   |                                                                          |  |
| 1. Type of Well Gas Well Other                                                                                                                                                                                                                                                         |                                                                                                                                                                                       |                                                                                         |                                                                                                  |                                                        | 8. Well Name and No.<br>LITTLEFIELD AB                                                        | 8. Well Name and No.<br>LITTLEFIELD AB FEDERAL 1                         |  |
| 2. Name of Operator DEVON ENERGY CORPORATION E-Mail: sandy.scrogum@dvn.com                                                                                                                                                                                                             |                                                                                                                                                                                       |                                                                                         |                                                                                                  |                                                        | 9. API Well No.<br>30-015-05601                                                               |                                                                          |  |
| 3a. Address<br>333 WEST SHERIDAN AVE                                                                                                                                                                                                                                                   |                                                                                                                                                                                       | 3b. Phone No. (include area code)<br>Ph: 575-746-5587                                   |                                                                                                  | · · · · · · · · · · · · · · · · · · ·                  | 10. Field and Pool or Exploratory Area<br>SHUGART, DELAWARE                                   |                                                                          |  |
| OKLAHOMA CITY, OK 73102<br>4. Location of Well (Footage, Sec., T                                                                                                                                                                                                                       |                                                                                                                                                                                       |                                                                                         |                                                                                                  | 11. County or Parish, State                            |                                                                                               |                                                                          |  |
|                                                                                                                                                                                                                                                                                        |                                                                                                                                                                                       |                                                                                         |                                                                                                  | EDDY COUNTY, NM                                        |                                                                                               |                                                                          |  |
| 12. CHECK THE A                                                                                                                                                                                                                                                                        | PROPRIATE BOX(ES                                                                                                                                                                      | ) TO INDICA                                                                             | TE NATURE OF                                                                                     | FNOTIC                                                 | E, REPORT, OR OTH                                                                             | ER DATA                                                                  |  |
| TYPE OF SUBMISSION                                                                                                                                                                                                                                                                     | TYPE OF ACTION                                                                                                                                                                        |                                                                                         |                                                                                                  |                                                        | 1                                                                                             |                                                                          |  |
| □ Notice of Intent                                                                                                                                                                                                                                                                     | C Acidize                                                                                                                                                                             | Dee Dee                                                                                 | Deepen                                                                                           |                                                        | uction (Start/Resume)                                                                         | UWater Shut-Off                                                          |  |
| Subsequent Report                                                                                                                                                                                                                                                                      | Alter Casing                                                                                                                                                                          |                                                                                         | Hydraulic Fracturing                                                                             |                                                        | amation                                                                                       | U Well Integrity                                                         |  |
|                                                                                                                                                                                                                                                                                        | Casing Repair                                                                                                                                                                         | _                                                                                       | □ New Construction                                                                               |                                                        | omplete                                                                                       | 🛛 Other                                                                  |  |
| ☐ Final Abandonment Notice ☐ Change Plans<br>☐ Convert to Injecti                                                                                                                                                                                                                      |                                                                                                                                                                                       |                                                                                         |                                                                                                  | porarily Abandon<br>er Disposal                        |                                                                                               |                                                                          |  |
| 13. Describe Proposed or Completed Op<br>If the proposal is to deepen direction:<br>Attach the Bond under which the wo<br>following completion of the involved<br>testing has been completed. Final Al<br>determined that the site is ready for f<br>Attached is the site facility dia | ally or recomplete horizontally<br>rk will be performed or provid<br>operations. If the operation r<br>pandonment Notices must be f<br>inal inspection.<br>gram for the Littlefield A | y, give subsurface<br>de the Bond No. or<br>results in a multip<br>filed only after all | locations and measure<br>in file with BLM/BIA<br>e completion or recorrequirements, includi      | red and tru<br>Required<br>inpletion in<br>ing reclama | e vertical depths of all pertin<br>l subsequent reports must be<br>a new interval, a Form 316 | ent markers and zones.<br>filed within 30 days<br>0-4 must be filed once |  |
| Notice of Written Order 17CA                                                                                                                                                                                                                                                           | BVV06.                                                                                                                                                                                |                                                                                         | .'                                                                                               | right -                                                |                                                                                               |                                                                          |  |
| MM OIL CONSERVAT<br>Artesia district<br>Accepted for record • NMOCD APR 1 7 2017                                                                                                                                                                                                       |                                                                                                                                                                                       |                                                                                         | ON<br>Accepted for Record Purposes.<br>Approval Subject to Onsite Inspection.<br>Date: 03 29.1 ア |                                                        |                                                                                               |                                                                          |  |
|                                                                                                                                                                                                                                                                                        | RE                                                                                                                                                                                    | CEIVED                                                                                  |                                                                                                  |                                                        |                                                                                               |                                                                          |  |
| 14. I hereby certify that the foregoing is                                                                                                                                                                                                                                             | Electronic Submission<br>For DEVON EN<br>Committed to AFMSS for                                                                                                                       | IERGY CORPO                                                                             | RATION, sent to t<br>DEBORAH MCKI                                                                | he Carlst<br>NNEY on                                   | oad<br>01/10/2017 ()                                                                          | <u>n</u>                                                                 |  |
| Name (Printed/Typed)     SANDRA D SCROGUM     Title                                                                                                                                                                                                                                    |                                                                                                                                                                                       |                                                                                         |                                                                                                  | DMIN S                                                 | UPPORT                                                                                        | ····                                                                     |  |
| Signature (Electronic S                                                                                                                                                                                                                                                                | Date 12/06/2016                                                                                                                                                                       |                                                                                         |                                                                                                  |                                                        |                                                                                               |                                                                          |  |
|                                                                                                                                                                                                                                                                                        | THIS SPACE F                                                                                                                                                                          | OR FEDERA                                                                               | L OR STATE                                                                                       | OFFICE                                                 | USE                                                                                           | <u></u>                                                                  |  |
| Approved By Survey                                                                                                                                                                                                                                                                     |                                                                                                                                                                                       | Title EPS. UE                                                                           |                                                                                                  | 5                                                      | 03.29.17<br>Date                                                                              |                                                                          |  |
| Conditions of approval, if any, are attache<br>certify that the applicant holds legal or equ<br>which would entitle the applicant to condu                                                                                                                                             | Office CEO                                                                                                                                                                            |                                                                                         |                                                                                                  |                                                        |                                                                                               |                                                                          |  |
| Title 18 U.S.C. Section 1001 and Title 43<br>States any false, fictitious or fraudulent                                                                                                                                                                                                |                                                                                                                                                                                       |                                                                                         |                                                                                                  | willfully to                                           | make to any department or                                                                     | agency of the United                                                     |  |
| (Instructions on page 2) <b>** OPERA</b>                                                                                                                                                                                                                                               | OR-SUBMITTED ** (                                                                                                                                                                     | OPERATOR-                                                                               | SUBMITTED **                                                                                     | OPER                                                   | ATOR-SUBMITTED                                                                                | **                                                                       |  |