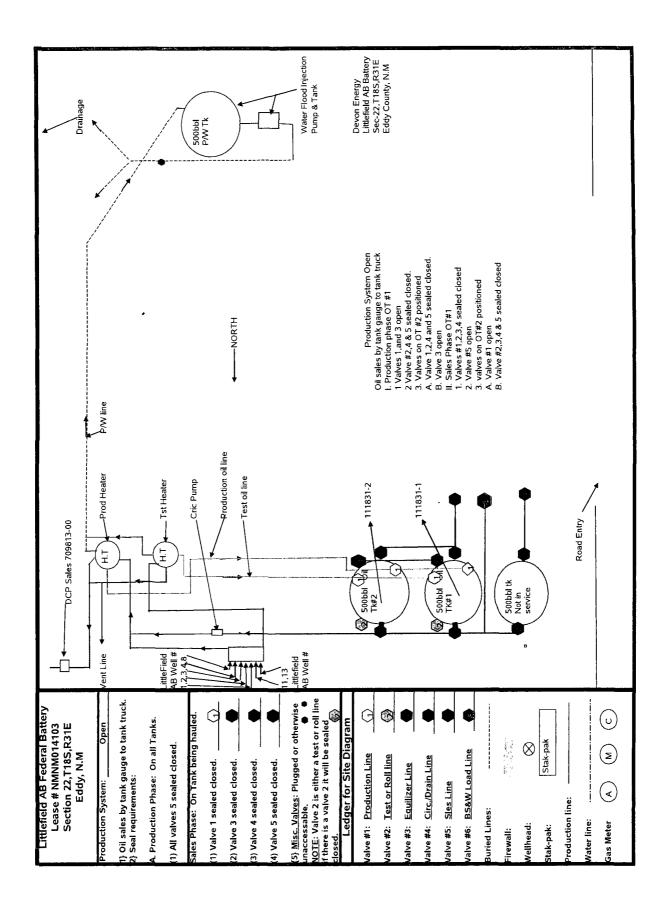

| abandoned well. Use form 3160-3 (APD) for such proposals.                                                                                                                                                                                                                                                                             |                                        |              |                  |                                      | 6. If Indian, Allottee or                     | Tribe Name       |  |  |  |
|---------------------------------------------------------------------------------------------------------------------------------------------------------------------------------------------------------------------------------------------------------------------------------------------------------------------------------------|----------------------------------------|--------------|------------------|--------------------------------------|-----------------------------------------------|------------------|--|--|--|
| SUBMIT IN TRIPLICATE - Other instructions on page 2                                                                                                                                                                                                                                                                                   |                                        |              |                  |                                      | 7. If Unit or CA/Agreement, Name and/or No.   |                  |  |  |  |
| 1. Type of Well                                                                                                                                                                                                                                                                                                                       |                                        |              |                  |                                      | 8. Well Name and No. LITTLEFIELD AB FEDERAL 3 |                  |  |  |  |
| 2. Name of Operator                                                                                                                                                                                                                                                                                                                   | Contact: SA                            | ANDRA D SCF  | ROGUM            |                                      | 9. API Well No.<br>30-015-10771               |                  |  |  |  |
| DEVON ENERGY CORPORATION E-Mail: sandy.scrogum@dvn.com  3a. Address 3b. Phone No. (include area code)                                                                                                                                                                                                                                 |                                        |              |                  |                                      | 10. Field and Pool or Exploratory Area        |                  |  |  |  |
| 333 WEST SHERIDAN AVE<br>OKLAHOMA CITY, OK 73102                                                                                                                                                                                                                                                                                      | Ph: 575-746-5                          |              |                  | SHUGART, DELAWARE                    |                                               |                  |  |  |  |
| 4. Location of Well (Footage, Sec., T., R., M., or Survey Description)                                                                                                                                                                                                                                                                |                                        |              |                  | 11. County or Parish, S              |                                               |                  |  |  |  |
|                                                                                                                                                                                                                                                                                                                                       |                                        |              |                  |                                      | EDDY COUNTY, NM                               |                  |  |  |  |
| 12. CHECK THE AF                                                                                                                                                                                                                                                                                                                      | PROPRIATE BOX(ES) TO                   | O INDICATE   | NATURE OI        | F NOTICE,                            | REPORT, OR OTH                                | ER DATA          |  |  |  |
| TYPE OF SUBMISSION                                                                                                                                                                                                                                                                                                                    | TYPE OF ACTION                         |              |                  |                                      |                                               |                  |  |  |  |
| □ Notice of Intent □ Acidize                                                                                                                                                                                                                                                                                                          |                                        | Deepen       |                  | ☐ Product                            | ion (Start/Resume)                            | ☐ Water Shut-Off |  |  |  |
| ☑ Subsequent Report                                                                                                                                                                                                                                                                                                                   | ☐ Alter Casing                         |              | lic Fracturing   | ☐ Reclama                            |                                               | ☐ Well Integrity |  |  |  |
|                                                                                                                                                                                                                                                                                                                                       | ☐ Casing Repair                        | <del>-</del> | onstruction      | ☐ Recomp                             |                                               | ☑ Other          |  |  |  |
| ☐ Final Abandonment Notice                                                                                                                                                                                                                                                                                                            | ☐ Change Plans ☐ Convert to Injection  | ☐ Plug Ba    | d Abandon<br>ick | ☐ Water D                            | arily Abandon<br>Disposal                     |                  |  |  |  |
| Attached is the site facility diagram for the Littlefield AB Federal Battery updated to reconcile  Notice of Written Order 17CABWO6.  Accepted for Record Purposes.  Approval Subject to Onsite Inspection.                                                                                                                           |                                        |              |                  |                                      |                                               |                  |  |  |  |
| ARTESIA DISTRICT Date                                                                                                                                                                                                                                                                                                                 |                                        |              | Date:            | proval Subject to Onsite Inspection. |                                               |                  |  |  |  |
| APR 1 7 2017                                                                                                                                                                                                                                                                                                                          |                                        |              |                  |                                      |                                               |                  |  |  |  |
| RECEIVED                                                                                                                                                                                                                                                                                                                              |                                        |              |                  |                                      |                                               |                  |  |  |  |
| 14. I hereby certify that the foregoing is true and correct.  Electronic Submission #360047 verified by the BLM Well Information System  For DEVON ENERGY CORPORATION, sent to the Carlsbad  Committed to AFMSS for processing by DEBORAH MCKINNEY on 01/10/2017 ()  Name (Printed/Typed) SANDRA D SCROGUM  Title FIELD ADMIN SUPPORT |                                        |              |                  |                                      |                                               |                  |  |  |  |
|                                                                                                                                                                                                                                                                                                                                       | ,                                      |              |                  |                                      |                                               |                  |  |  |  |
| Signature (Electronic Submission) Date 12/06/2016                                                                                                                                                                                                                                                                                     |                                        |              |                  |                                      |                                               |                  |  |  |  |
| THIS SPACE FOR FEDERAL OR STATE OFFICE USE                                                                                                                                                                                                                                                                                            |                                        |              |                  |                                      |                                               |                  |  |  |  |
| Approved By Survey                                                                                                                                                                                                                                                                                                                    | Juel                                   | <u> </u> _   | itle EPS         | ·uE                                  |                                               | 3.29.17<br>Date  |  |  |  |
| Conditions of approval, if any, are attached certify that the applicant holds legal or equivalent would entitle the applicant to condu                                                                                                                                                                                                | itable title to those rights in the si | ubject lease | office CFC       | )                                    |                                               |                  |  |  |  |