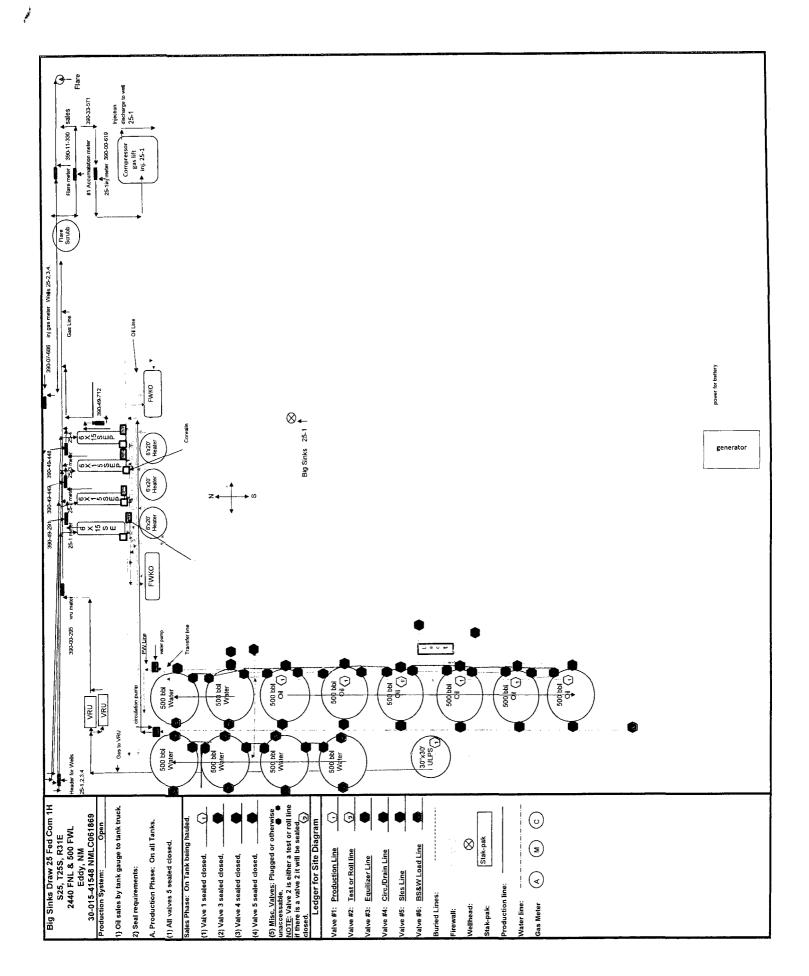

5. Lease Serial No. NMLC061869

| abandoned well. Use form 3160-3 (APD) for such proposals.                                                                                                                                                                                                                                                                                                                                                                                                                                                                                                                                                                                                                                                                                                                                                                                                                                                                                                                                                                                                                                                                                                                                                                                                                                                                                                                                                                                                                                                                                                                                                                                                                                                                                                                                                                                                                                                                                                                                                                                                                                                                      |                                                                                                |            |                                             |                         | 6. If Indian, Allottee or Tribe Name                             |                              |  |
|--------------------------------------------------------------------------------------------------------------------------------------------------------------------------------------------------------------------------------------------------------------------------------------------------------------------------------------------------------------------------------------------------------------------------------------------------------------------------------------------------------------------------------------------------------------------------------------------------------------------------------------------------------------------------------------------------------------------------------------------------------------------------------------------------------------------------------------------------------------------------------------------------------------------------------------------------------------------------------------------------------------------------------------------------------------------------------------------------------------------------------------------------------------------------------------------------------------------------------------------------------------------------------------------------------------------------------------------------------------------------------------------------------------------------------------------------------------------------------------------------------------------------------------------------------------------------------------------------------------------------------------------------------------------------------------------------------------------------------------------------------------------------------------------------------------------------------------------------------------------------------------------------------------------------------------------------------------------------------------------------------------------------------------------------------------------------------------------------------------------------------|------------------------------------------------------------------------------------------------|------------|---------------------------------------------|-------------------------|------------------------------------------------------------------|------------------------------|--|
| SUBMIT IN TRIPLICATE - Other instructions on page 2                                                                                                                                                                                                                                                                                                                                                                                                                                                                                                                                                                                                                                                                                                                                                                                                                                                                                                                                                                                                                                                                                                                                                                                                                                                                                                                                                                                                                                                                                                                                                                                                                                                                                                                                                                                                                                                                                                                                                                                                                                                                            |                                                                                                |            |                                             |                         | 7. If Unit or CA/Agreement, Name and/or No.                      |                              |  |
| 1. Type of Well  ☑ Oil Well ☐ Gas Well ☐ Other                                                                                                                                                                                                                                                                                                                                                                                                                                                                                                                                                                                                                                                                                                                                                                                                                                                                                                                                                                                                                                                                                                                                                                                                                                                                                                                                                                                                                                                                                                                                                                                                                                                                                                                                                                                                                                                                                                                                                                                                                                                                                 |                                                                                                |            |                                             |                         | 8. Well Name and No.<br>BIG SPRINGS DRAW 25 FED COM 1H           |                              |  |
| Name of Operator Contact: SHEILA A FISHER     DEVON ENERGY PRODUCTION CO EMail: Sheila.Fisher@dvn.com                                                                                                                                                                                                                                                                                                                                                                                                                                                                                                                                                                                                                                                                                                                                                                                                                                                                                                                                                                                                                                                                                                                                                                                                                                                                                                                                                                                                                                                                                                                                                                                                                                                                                                                                                                                                                                                                                                                                                                                                                          |                                                                                                |            |                                             |                         | 9. API Well No.<br>30-015-41548                                  |                              |  |
| 3a. Address PO BOX 250 ARTESIA, NM 88211  3b. Phone No Ph: 575-74                                                                                                                                                                                                                                                                                                                                                                                                                                                                                                                                                                                                                                                                                                                                                                                                                                                                                                                                                                                                                                                                                                                                                                                                                                                                                                                                                                                                                                                                                                                                                                                                                                                                                                                                                                                                                                                                                                                                                                                                                                                              |                                                                                                |            | include area code)<br>-1829                 |                         | 10. Field and Pool or Exploratory Area JENNINGS BONE SPRING WEST |                              |  |
| 4. Location of Well (Footage, Sec., T.                                                                                                                                                                                                                                                                                                                                                                                                                                                                                                                                                                                                                                                                                                                                                                                                                                                                                                                                                                                                                                                                                                                                                                                                                                                                                                                                                                                                                                                                                                                                                                                                                                                                                                                                                                                                                                                                                                                                                                                                                                                                                         | ·                                                                                              |            | 11. County or Parish, State EDDY COUNTY, NM |                         |                                                                  |                              |  |
| 12. CHECK THE AP                                                                                                                                                                                                                                                                                                                                                                                                                                                                                                                                                                                                                                                                                                                                                                                                                                                                                                                                                                                                                                                                                                                                                                                                                                                                                                                                                                                                                                                                                                                                                                                                                                                                                                                                                                                                                                                                                                                                                                                                                                                                                                               | PROPĖIATE BOX(ES) TO                                                                           | INDICAT    | E NATURE O                                  | F NOTICE, 1             | REPORT, OR OTH                                                   | ER DATA                      |  |
| TYPE OF SUBMISSION                                                                                                                                                                                                                                                                                                                                                                                                                                                                                                                                                                                                                                                                                                                                                                                                                                                                                                                                                                                                                                                                                                                                                                                                                                                                                                                                                                                                                                                                                                                                                                                                                                                                                                                                                                                                                                                                                                                                                                                                                                                                                                             | TYPE OF ACTION                                                                                 |            |                                             |                         |                                                                  | ····                         |  |
| ☐ Notice of Intent                                                                                                                                                                                                                                                                                                                                                                                                                                                                                                                                                                                                                                                                                                                                                                                                                                                                                                                                                                                                                                                                                                                                                                                                                                                                                                                                                                                                                                                                                                                                                                                                                                                                                                                                                                                                                                                                                                                                                                                                                                                                                                             | ☐ Acidize                                                                                      |            | <del>-</del>                                |                         | on (Start/Resume)                                                | ☐ Water Shut-Off             |  |
| Subsequent Report     ■     Subsequent Report     Subse          | ☐ Alter Casing                                                                                 |            | ulic Fracturing                             | ☐ Reclama               |                                                                  | ☐ Well Integrity             |  |
| -                                                                                                                                                                                                                                                                                                                                                                                                                                                                                                                                                                                                                                                                                                                                                                                                                                                                                                                                                                                                                                                                                                                                                                                                                                                                                                                                                                                                                                                                                                                                                                                                                                                                                                                                                                                                                                                                                                                                                                                                                                                                                                                              | Casing Repair                                                                                  |            | Construction                                | □ Recomp                |                                                                  | ☑ Other Site Facility Diagra |  |
| ☐ Final Abandonment Notice                                                                                                                                                                                                                                                                                                                                                                                                                                                                                                                                                                                                                                                                                                                                                                                                                                                                                                                                                                                                                                                                                                                                                                                                                                                                                                                                                                                                                                                                                                                                                                                                                                                                                                                                                                                                                                                                                                                                                                                                                                                                                                     | ☐ Change Plans ☐ Convert to Injection                                                          | ☐ Plug a   | and Abandon                                 | ☐ Water D               | rily Abandon                                                     | m/Security Plan              |  |
| Attached is the site facility diagram for the Big Sinks Draw 25 Fed Com 1H updated to reconcile  Notice of Written Order 17DN005WPA.   NM OIL CONSERVATION  ARTESIA DISTRICT  APR 1 7 2017  Accepted for Record Purposes.  Approval Subject to Onsite to Decion.  Date:  2/3/17  Date:  Da |                                                                                                |            |                                             |                         |                                                                  |                              |  |
| RECEIVED                                                                                                                                                                                                                                                                                                                                                                                                                                                                                                                                                                                                                                                                                                                                                                                                                                                                                                                                                                                                                                                                                                                                                                                                                                                                                                                                                                                                                                                                                                                                                                                                                                                                                                                                                                                                                                                                                                                                                                                                                                                                                                                       |                                                                                                |            |                                             |                         | Accepted for                                                     | record - NMOCD               |  |
| 14. I hereby certify that the foregoing is                                                                                                                                                                                                                                                                                                                                                                                                                                                                                                                                                                                                                                                                                                                                                                                                                                                                                                                                                                                                                                                                                                                                                                                                                                                                                                                                                                                                                                                                                                                                                                                                                                                                                                                                                                                                                                                                                                                                                                                                                                                                                     | true and correct.  Electronic Submission #363  For DEVON ENERGY F  Committed to AFMSS for proc | PRODUCTIO  | N CO LP. sent                               | to the Carisba          | ıd                                                               |                              |  |
| Name (Printed/Typed) SHEILA A FISHER                                                                                                                                                                                                                                                                                                                                                                                                                                                                                                                                                                                                                                                                                                                                                                                                                                                                                                                                                                                                                                                                                                                                                                                                                                                                                                                                                                                                                                                                                                                                                                                                                                                                                                                                                                                                                                                                                                                                                                                                                                                                                           |                                                                                                |            | Title FIELD ADMIN SUPPORT                   |                         |                                                                  |                              |  |
| Signature (Electronic S                                                                                                                                                                                                                                                                                                                                                                                                                                                                                                                                                                                                                                                                                                                                                                                                                                                                                                                                                                                                                                                                                                                                                                                                                                                                                                                                                                                                                                                                                                                                                                                                                                                                                                                                                                                                                                                                                                                                                                                                                                                                                                        | Date 01/16/2017  L OR STATE OFFICE USE                                                         |            |                                             |                         |                                                                  |                              |  |
|                                                                                                                                                                                                                                                                                                                                                                                                                                                                                                                                                                                                                                                                                                                                                                                                                                                                                                                                                                                                                                                                                                                                                                                                                                                                                                                                                                                                                                                                                                                                                                                                                                                                                                                                                                                                                                                                                                                                                                                                                                                                                                                                | THIS OF AGE FOR                                                                                | LDEIGAL    | OKOTATE                                     |                         |                                                                  |                              |  |
| Approved By Shally lucker                                                                                                                                                                                                                                                                                                                                                                                                                                                                                                                                                                                                                                                                                                                                                                                                                                                                                                                                                                                                                                                                                                                                                                                                                                                                                                                                                                                                                                                                                                                                                                                                                                                                                                                                                                                                                                                                                                                                                                                                                                                                                                      |                                                                                                |            | Title 6 8                                   | itle 6 EPS, LLE   21317 |                                                                  | ald 17                       |  |
| Conditions of approval, if any, are attached certify that the applicant holds legal or equivalent would entitle the applicant to condu                                                                                                                                                                                                                                                                                                                                                                                                                                                                                                                                                                                                                                                                                                                                                                                                                                                                                                                                                                                                                                                                                                                                                                                                                                                                                                                                                                                                                                                                                                                                                                                                                                                                                                                                                                                                                                                                                                                                                                                         | d l Ammount afthir medica daga mat                                                             | warrant or |                                             |                         |                                                                  |                              |  |
| which would entitle the applicant to condu                                                                                                                                                                                                                                                                                                                                                                                                                                                                                                                                                                                                                                                                                                                                                                                                                                                                                                                                                                                                                                                                                                                                                                                                                                                                                                                                                                                                                                                                                                                                                                                                                                                                                                                                                                                                                                                                                                                                                                                                                                                                                     | itable title to those rights in the sub                                                        |            | Office                                      |                         |                                                                  |                              |  |