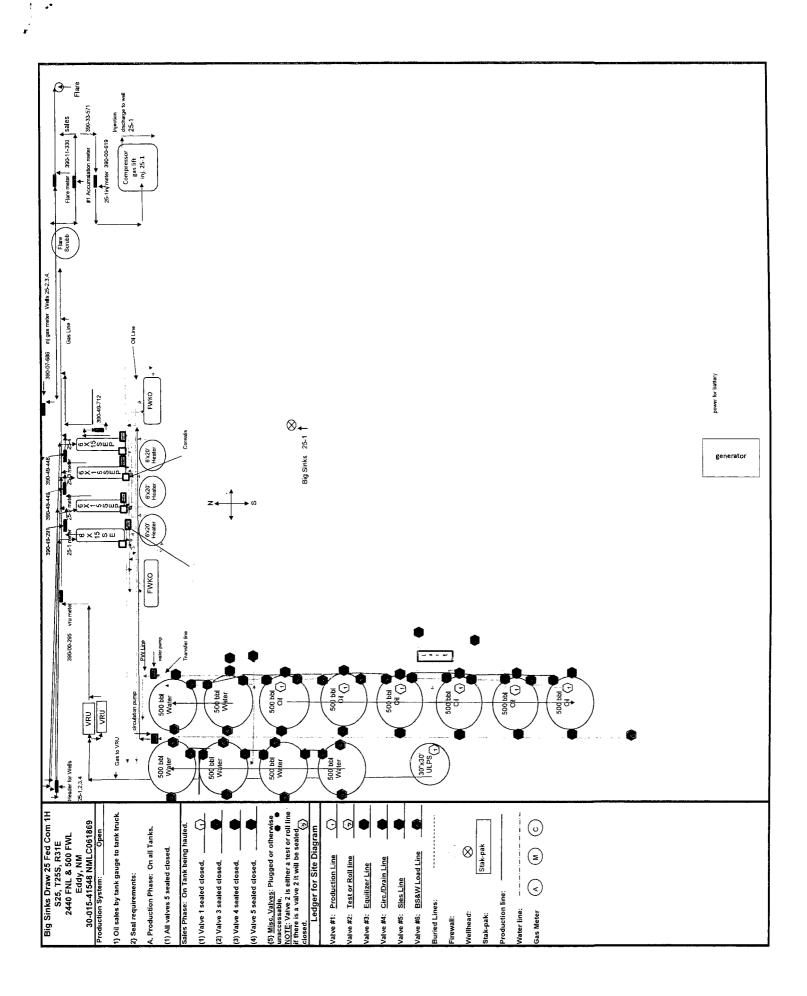

| Form 3160-5<br>(June 2015) UNITED STATES<br>DEPARTMENT OF THE INTERIOR<br>BUREAU OF LAND MANAGEMENT                                                                                                                                                       |                                                                                                                                              |                                                        |                                                                     | FORM APPROVED<br>OMB NO. 1004-0137<br>Expires: January 31, 2018 |                                                                                                |                                                                            |  |
|-----------------------------------------------------------------------------------------------------------------------------------------------------------------------------------------------------------------------------------------------------------|----------------------------------------------------------------------------------------------------------------------------------------------|--------------------------------------------------------|---------------------------------------------------------------------|-----------------------------------------------------------------|------------------------------------------------------------------------------------------------|----------------------------------------------------------------------------|--|
| SUBMIT IN TRIPLICATE - Other instructions on page 2                                                                                                                                                                                                       |                                                                                                                                              |                                                        |                                                                     |                                                                 | <ol> <li>Lease Serial No.<br/>NMLC061869</li> <li>If Indian, Allottee or Tribe Name</li> </ol> |                                                                            |  |
|                                                                                                                                                                                                                                                           |                                                                                                                                              |                                                        |                                                                     |                                                                 |                                                                                                |                                                                            |  |
|                                                                                                                                                                                                                                                           |                                                                                                                                              |                                                        |                                                                     |                                                                 | 1. Type of Well<br>☑ Oil Well □ Gas Well □ Other                                               |                                                                            |  |
| 2. Name of Operator Contact: SHEILA A FISHER<br>DEVON ENERGY PRODUCTION CO EPMail: Sheila.Fisher@dvn.com                                                                                                                                                  |                                                                                                                                              |                                                        |                                                                     |                                                                 | 9. API Well No.<br>30-015-41548                                                                |                                                                            |  |
|                                                                                                                                                                                                                                                           |                                                                                                                                              |                                                        | ne No. (include area code)<br>/5-748-1829                           |                                                                 | 10. Field and Pool or Exploratory Area<br>JENNINGS BONE SPRING WEST                            |                                                                            |  |
| 4. Location of Well (Footage, Sec., T., R., M., or Survey Description)                                                                                                                                                                                    |                                                                                                                                              |                                                        | 11. County or Parish, State                                         |                                                                 |                                                                                                |                                                                            |  |
|                                                                                                                                                                                                                                                           |                                                                                                                                              |                                                        | EDDY COUNT                                                          |                                                                 |                                                                                                | Y, NM                                                                      |  |
| 12. CHECK THE AI                                                                                                                                                                                                                                          | PPROPRIATE BOX(ES)                                                                                                                           | TO INDICA                                              | TE NATURE O                                                         | F NOTICE,                                                       | REPORT, OR OTH                                                                                 | IER DATA                                                                   |  |
| TYPE OF SUBMISSION                                                                                                                                                                                                                                        | TYPE OF ACTION                                                                                                                               |                                                        |                                                                     |                                                                 |                                                                                                | <u> </u>                                                                   |  |
| □ Notice of Intent                                                                                                                                                                                                                                        | □ Acidize                                                                                                                                    | Deepen                                                 |                                                                     | Production (Start/Resume)                                       |                                                                                                | UWater Shut-Off                                                            |  |
| -                                                                                                                                                                                                                                                         | Alter Casing                                                                                                                                 | 🗖 Нус                                                  | Iraulic Fracturing                                                  | Reclamation                                                     |                                                                                                | Well Integrity                                                             |  |
| Subsequent Report                                                                                                                                                                                                                                         | Casing Repair                                                                                                                                | —                                                      | □ New Construction                                                  |                                                                 | lete                                                                                           | 🛛 Other<br>Site Facility Diagra                                            |  |
| Final Abandonment Notice                                                                                                                                                                                                                                  | <ul> <li>Change Plans</li> <li>Convert to Injection</li> </ul>                                                                               |                                                        | g Back 🛛 Wate                                                       |                                                                 | arily Abandon<br>Pisposal                                                                      | m/Security Plan                                                            |  |
| 13. Describe Proposed or Completed Op<br>If the proposal is to deepen direction.<br>Attach the Bond under which the wo<br>following completion of the involvec<br>testing has been completed. Final AI<br>determined that the site is ready for f         | ally or recomplete horizontally,<br>rk will be performed or provide<br>l operations. If the operation res<br>pandonment Notices must be file | give subsurface<br>the Bond No. o<br>sults in a multip | locations and measu<br>n file with BLM/BIA<br>le completion or reco | red and true ve<br>. Required sub<br>ompletion in a r           | rtical depths of all pertir<br>psequent reports must be<br>new interval, a Form 316            | nent markers and zones.<br>filed within 30 days<br>fo-4 must be filed once |  |
| Attached is the site facility dia Notice of Written Order 17DN                                                                                                                                                                                            | gram for the Big Sinks Dra<br>005WPA.                                                                                                        | aw 25 Fed C                                            | om 1H updated to                                                    | o reconcile                                                     |                                                                                                | ENTERED 21311<br>INTO AFMSS                                                |  |
|                                                                                                                                                                                                                                                           |                                                                                                                                              |                                                        | . A                                                                 | ccepted for                                                     | 4-19-17                                                                                        | ,                                                                          |  |
| Notice of Written Order 17DN005WPA.<br>NM OIL CONSERVATION<br>ARTESIA DISTRICT<br>Accepted for record - NMOCD<br>Accepted for record - NMOCD<br>Accepted for Record Purposes                                                                              |                                                                                                                                              |                                                        |                                                                     |                                                                 |                                                                                                | nr00565                                                                    |  |
|                                                                                                                                                                                                                                                           | Accepted for Record Purposes.<br>Approval Subject to Onsite Insper                                                                           |                                                        |                                                                     |                                                                 |                                                                                                |                                                                            |  |
| APR 1 7 2017                                                                                                                                                                                                                                              |                                                                                                                                              |                                                        |                                                                     | Approval Subject 15                                             |                                                                                                |                                                                            |  |
| . RECEIVED                                                                                                                                                                                                                                                |                                                                                                                                              |                                                        |                                                                     |                                                                 |                                                                                                |                                                                            |  |
| 14. I hereby certify that the foregoing is                                                                                                                                                                                                                | true and correct.<br>Electronic Submission #3<br>For DEVON ENERG                                                                             | 63900 verifie<br>Y PRODUCT                             | d by the BLM Wel<br>ON CO LP, sent t                                | I Information to the Carlsb                                     | System<br>ad                                                                                   |                                                                            |  |
| Name (Printed/Typed) SHEILA A FISHER                                                                                                                                                                                                                      |                                                                                                                                              |                                                        |                                                                     |                                                                 |                                                                                                |                                                                            |  |
| Signature (Electronic S                                                                                                                                                                                                                                   | ubmission) Date 01/16/2017                                                                                                                   |                                                        |                                                                     |                                                                 |                                                                                                |                                                                            |  |
|                                                                                                                                                                                                                                                           | THIS SPACE FO                                                                                                                                | R FEDERA                                               | L OR STATE                                                          | OFFICE US                                                       | SE                                                                                             |                                                                            |  |
| Approved By Thur Thick                                                                                                                                                                                                                                    |                                                                                                                                              |                                                        | TitleCPS,(1                                                         |                                                                 |                                                                                                | 2/3/17<br>Date                                                             |  |
| Conditions of approval, if any, are attached. Approval of this notice does not warrant or certify that the applicant holds legal or equitable title to those rights in the subject lease which would entitle the applicant to conduct operations thereon. |                                                                                                                                              |                                                        | Office                                                              |                                                                 |                                                                                                |                                                                            |  |
| itle 18 U.S.C. Section 1001 and Title 43<br>States any false, fictitious or fraudulent                                                                                                                                                                    | U.S.C. Section 1212, make it a c<br>statements or representations as t                                                                       | crime for any pe<br>to any matter w                    | erson knowingly and ithin its jurisdiction.                         | willfully to ma                                                 | ke to any department or                                                                        | agency of the United                                                       |  |
| instructions on page 2) ** OPERA1                                                                                                                                                                                                                         |                                                                                                                                              | PERATOR                                                | SUBMITTED **                                                        | * OPERAT                                                        | OR-SUBMITTED                                                                                   | **                                                                         |  |