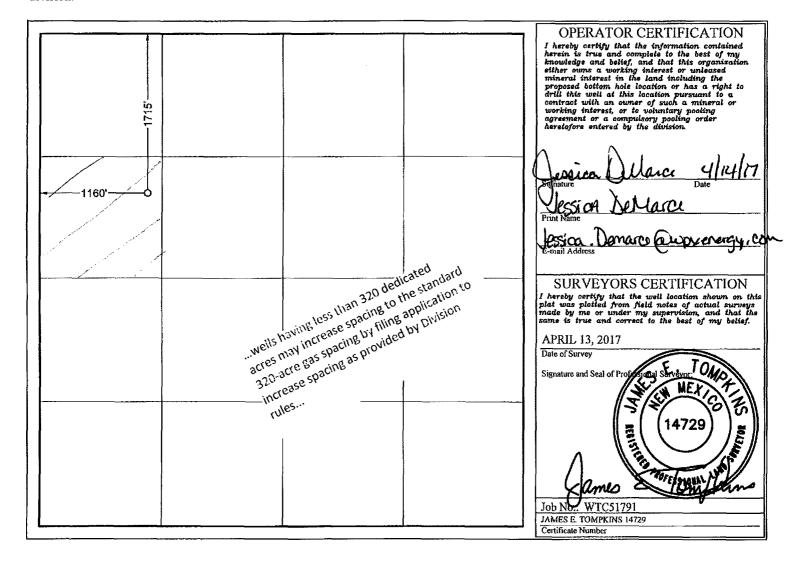

## WELL LOCATION AND ACREAGE DEDICATION PLAT

|     |                  | API Number<br>015-2935° | 1                                             | Pool Code<br>98220 |         |               | Pool Name PURPLE SAGE - WOLFCAMP GAS POOL |               |                   |        |  |
|-----|------------------|-------------------------|-----------------------------------------------|--------------------|---------|---------------|-------------------------------------------|---------------|-------------------|--------|--|
|     | Property C       | Code                    | Property Name McKITTRICK 29 FEDERAL COM       |                    |         |               |                                           |               | Well Number       |        |  |
|     | 24428            |                         | Operator Name  RKI EXPLORATION AND PRODUCTION |                    |         |               |                                           |               | Elevation<br>3412 |        |  |
| •   | Surface Location |                         |                                               |                    |         |               |                                           |               |                   |        |  |
|     | UL or lot no.    | Section                 | Township                                      | Range              | Lot Idn | Feet from the | North/South line                          | Feet from the | East/West line    | County |  |
| - 1 | _                |                         | 1                                             | 1                  | 1       | 1             |                                           |               |                   |        |  |

26 E 1715 NORTH Е 29 22 S 1160 WEST **EDDY** Bottom Hole Location If Different From Surface North/South line UL or lot no Section Township Lot Idn Feet from the Feet from the East/West line County Range Dedicated Acre Joint or Infill Consolidated Code Order No. 320