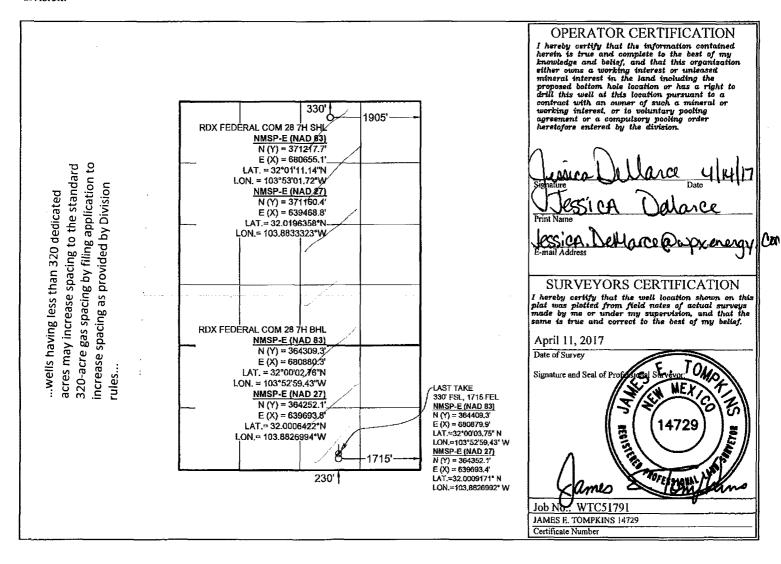

## REGELYED LOCATION AND ACREAGE DEDICATION PLAT

| API Number<br>30-015-42280 |                 |                              |                         | Pool Code<br>98220 |                 | POOL NAME<br>PURPLE SAGE - WOLFCAMP GAS POOL |               |                |             |  |
|----------------------------|-----------------|------------------------------|-------------------------|--------------------|-----------------|----------------------------------------------|---------------|----------------|-------------|--|
| Property Code              |                 | <u> </u>                     | Property Name           |                    |                 |                                              |               |                | Well Number |  |
|                            |                 | RDX FEDERAL COM 28           |                         |                    |                 |                                              |               | 7H             |             |  |
| OGRID No.                  |                 | Operator Name                |                         |                    |                 |                                              |               | Elevation      |             |  |
| 246289                     |                 | RKI EXPLORATION & PRODUCTION |                         |                    |                 |                                              |               | 3008'          |             |  |
|                            |                 |                              |                         |                    | Surface Locat   | ion                                          |               |                |             |  |
| UL or lot no.              | Section         | Township                     | Range                   | Lot Idn            | Feet from the   | North/South line                             | Feet from the | East/West line | County      |  |
| В                          | 28              | 26 S                         | 30 E                    |                    | 330             | NORTH                                        | 1905          | EAST           | EDDY        |  |
|                            |                 | •                            | Bott                    | om Hole I          | ocation If Diff | erent From Surfac                            | e             |                |             |  |
| UL or lot no.              | Section         | Township                     | Range                   | Lot Idn            | Feet from the   | North/South line                             | Feet from the | East/West line | County      |  |
| 2                          | 33              | 26 S                         | 30 E                    |                    | 230             | SOUTH                                        | 1715          | EAST           | EDDY        |  |
| Dedicated Acres            | Joint or Infill |                              | Consolidated Code Order |                    | r No.           | •                                            |               |                |             |  |
| 224.78                     | [               | 1                            |                         |                    |                 | •                                            |               |                |             |  |