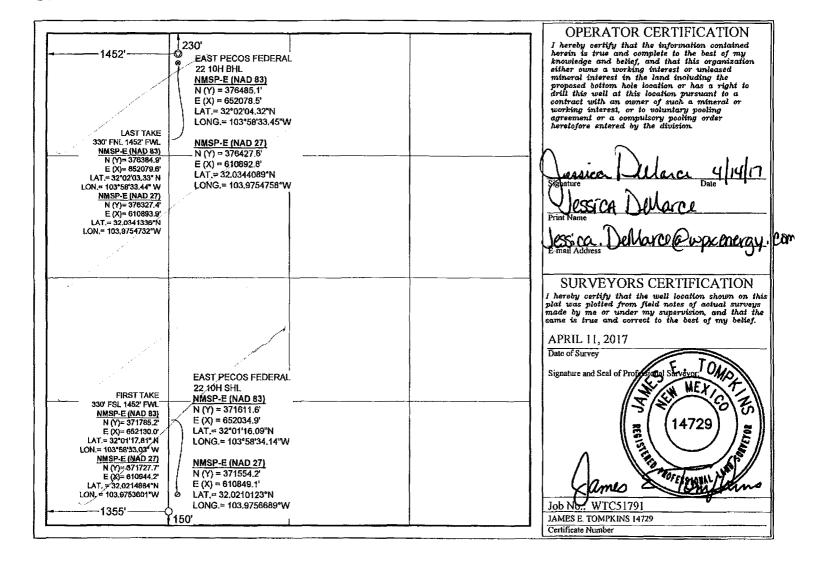

Dedicated Acres

320.0

APR 2 5 2017

1220 South St. Francis Dr. Santa Fe, New Mexico 87505

M AMENDED REPORT

RECEIVED LOCATION AND ACREAGE DEDICATION PLAT

Pool Code

Consolidated Code

|                                                | 30-015-43416  |         |                              |               | 98220   |               | PURPLE SAGE - WOLFCAMP GAS POOL |               |                |             |  |
|------------------------------------------------|---------------|---------|------------------------------|---------------|---------|---------------|---------------------------------|---------------|----------------|-------------|--|
| l                                              | Property C    | Code    |                              | Property Name |         |               |                                 |               |                | Well Number |  |
|                                                |               |         | EAST PECOS FEDERAL 22        |               |         |               |                                 |               | 10H            |             |  |
| Ì                                              | OGRID I       | No.     |                              | Operator Name |         |               |                                 |               |                | Elevation   |  |
|                                                | 24628         | 39      | RKI EXPLORATION & PRODUCTION |               |         |               |                                 |               | 2879           |             |  |
| Surface Location                               |               |         |                              |               |         |               |                                 |               |                |             |  |
| ſ                                              | UL or lot no. | Section | Township                     | Range         | Lot Idn | Feet from the | North/South line                | Feet from the | East/West line | County      |  |
|                                                | N             | 22      | 26S                          | 29E           |         | 150           | s                               | 1355          | w              | EDDY        |  |
| Bottom Hole Location If Different From Surface |               |         |                              |               |         |               |                                 |               |                |             |  |
| ſ                                              | UL or lot no. | Section | Township                     | Range         | Lot Idn | Feet from the | North/South line                | Feet from the | East/West line | County      |  |
|                                                | С             | 22      | 26S                          | 29E           |         | 230           | N                               | 1452          | w              | EDDY        |  |