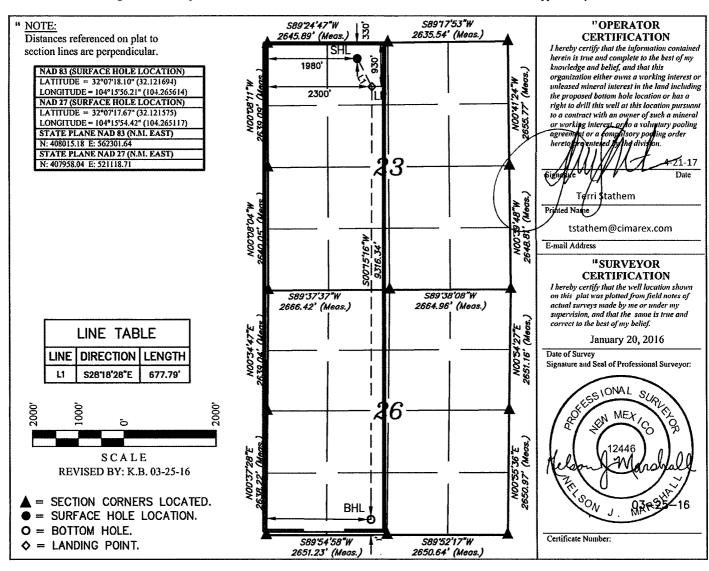

## WELL LOCATION AND ACREAGE DEDICATION PLAT

| <sup>1</sup> API Number<br>30015-43773 |  | <sup>2</sup> Pool Code<br>98220 |                                           |                                 |
|----------------------------------------|--|---------------------------------|-------------------------------------------|---------------------------------|
| 4 Property Code<br>316191              |  |                                 | operty Name<br>-26 FEDERAL COM            | <sup>6</sup> Well Number<br>10H |
| <sup>7</sup> OGRID №.<br>162683        |  |                                 | perator Name<br>EX ENERGY CO. Of Colorado | 9 Elevation<br>3298.7'          |

## "Surface Location

| UL or lot no. | Section | Township | Range | Lot Idn | Feet from the | North/South line | Feet from the | East/West line | County |
|---------------|---------|----------|-------|---------|---------------|------------------|---------------|----------------|--------|
| С             | 23      | 25 S     | 26 E  |         | 330           | NORTH            | 1980          | WEST           | EDDY   |

## "Bottom Hole Location If Different From Surface

| UL or lot no.<br>N        | Sect<br>2 |       | Township<br>25 S | Range<br>26 E | Lot Idn       | Feet from the<br>329 | North/South line<br>SOUTII | Feet from the 2302 | East/West line<br>WEST | County<br>EDDY |
|---------------------------|-----------|-------|------------------|---------------|---------------|----------------------|----------------------------|--------------------|------------------------|----------------|
| 12 Dedicated Acres<br>640 |           | 13 Jo | int or Infill    | 14 Conso      | lidation Code | 15 Order No.         |                            |                    |                        |                |