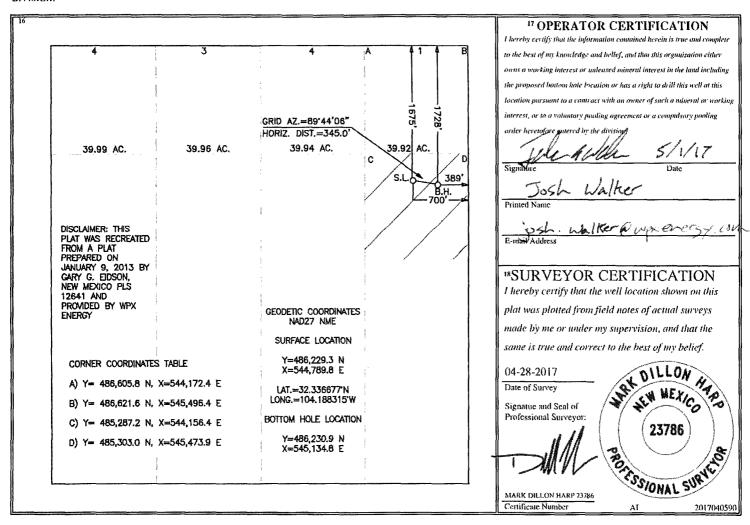

☐ AMENDED REPORT

WELL LOCATION AND ACREAGE DEDICATION PLAT

| <sup>1</sup> API Number<br>30-015-40817   |         |                                                                 |                 | <sup>2</sup> Pool Code<br>98220 |               |                  |               |                |                               |  |
|-------------------------------------------|---------|-----------------------------------------------------------------|-----------------|---------------------------------|---------------|------------------|---------------|----------------|-------------------------------|--|
| 4 Property Code                           |         |                                                                 | 5 Property Name |                                 |               |                  |               | 6              | <sup>6</sup> Well Number      |  |
| 39522<br><sup>7</sup> OGRID No.<br>246289 |         | DERRICK FEE  8 Operator Name  RKI EXPLORATION & PRODUCTION, LLC |                 |                                 |               |                  |               |                | <sup>9</sup> Elevation 3,125' |  |
| <u> </u>                                  |         |                                                                 |                 | ·                               | 10 Surface L  | ocation          |               | <u>.</u>       |                               |  |
| UL or lot no.                             | Section | Township                                                        | Range           | Lot Idn                         | Feet from the | North/South line | Feet from the | Enst/West line | County                        |  |
| Н                                         | 4       | 23 S                                                            | 27 E            |                                 | 1,675         | NORTH            | 700           | EAST           | EDDY                          |  |
|                                           |         |                                                                 | "Bott           | om Hole                         | Location If   | Different Fron   | n Surface     |                |                               |  |
| UL or lot no.                             | Section | Township                                                        | Range           | Lot Idn                         | Feet from the | North/South line | Feet from the | East/West line | County                        |  |
| н                                         | 4       | 23 S                                                            | 27 E            | į                               | 1.728         | NORTH            | 389           | EAST           | EDDY                          |  |