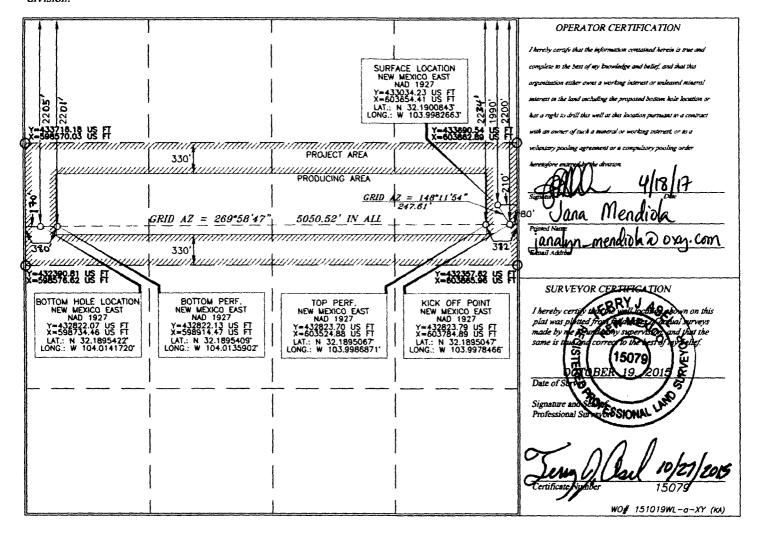

## WELL LOCATION AND ACREAGE DEDICATION PLAT

| l .                                                                                                                                         | API                    | Number          | Pool                      | Pool Code |         | Pool Name                                      |                  |               |                |             |        |  |
|---------------------------------------------------------------------------------------------------------------------------------------------|------------------------|-----------------|---------------------------|-----------|---------|------------------------------------------------|------------------|---------------|----------------|-------------|--------|--|
| 30-015-42993                                                                                                                                |                        |                 | 5037                      |           |         | Piero                                          | e Crossin        | a Bone        | Spri           | na          |        |  |
| Property Code                                                                                                                               |                        |                 | Property Name             |           |         |                                                |                  |               | 0              | Well Number |        |  |
| 314329                                                                                                                                      |                        |                 | CEDAR CANYON "29" FEDERAL |           |         |                                                |                  |               |                | ЗН          |        |  |
| 1                                                                                                                                           | ID No.                 |                 | Operator Name             |           |         |                                                |                  |               |                | Elevation   |        |  |
| 16696                                                                                                                                       |                        |                 | OXY USA INC.              |           |         |                                                |                  |               |                | 2948.5'     |        |  |
| Surface Location                                                                                                                            |                        |                 |                           |           |         |                                                |                  |               |                |             |        |  |
| UL or lot no.                                                                                                                               | Section                | Township        | Range                     | Range     |         | Feet from the                                  | North/South line | Feet from the | East West line |             | County |  |
| H                                                                                                                                           | 29                     | 24 SOUTH        | 29 EAST, N.               | М.Р.М.    |         | 1990'                                          | NORTH            | 210'          | EAST           |             | EDDY   |  |
| Bottom Hole Location If Different From Surface                                                                                              |                        |                 |                           |           |         |                                                |                  |               |                |             |        |  |
| UL or lot no.                                                                                                                               | t no. Section Township |                 | Range                     |           | Lot Idn | Feet from the                                  | North/South line | Feet from the | East West line |             | Соипту |  |
| E                                                                                                                                           | 29                     | 24 SOUTH        | 29 EAST, N.M.P.M.         |           |         | 2505                                           | NORTH            | 120           | WEST           |             | EDDY   |  |
| Dedicated Acres                                                                                                                             |                        | Joint or Infill | Consolidation Code        | Order No. |         | 3P- 28.01 FNL 350 FWL<br>TP- 22.34 FNL 352 FEL |                  |               |                |             |        |  |
| No allowable will be assigned to this completion until all interests have been consolidated or a non-standard unit has been approved by the |                        |                 |                           |           |         |                                                |                  |               |                |             |        |  |