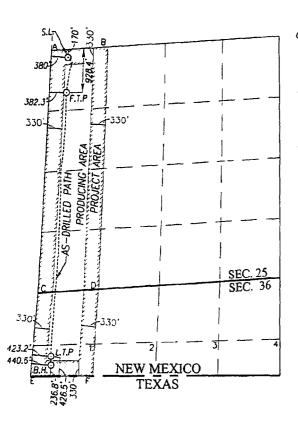

## WELL LOCATION AND ACREAGE DEDICATION PLAT

| Al                                                        | Number 1 |          | _                     | Pool Code |               |                       | Pool Name     | c              |           |  |
|-----------------------------------------------------------|----------|----------|-----------------------|-----------|---------------|-----------------------|---------------|----------------|-----------|--|
| 30.016                                                    | -43      | 47.2     | 98                    | 2.90      |               | Rugle Socre; Welframp |               |                |           |  |
| Property C                                                | ode      |          | Property Name Well Nu |           |               |                       |               | ll Number      |           |  |
|                                                           |          |          | ROSS DRAW 25 2H       |           |               |                       |               | 2H             |           |  |
| OGRID N                                                   | lo.      |          | Operator Name         |           |               |                       |               | E              | Elevation |  |
| L 60538                                                   | <u> </u> |          | XTO ENERGY 2927'      |           |               |                       |               | 2927'          |           |  |
| Surface Location                                          |          |          |                       |           |               |                       |               |                |           |  |
| UL or lot No.                                             | Section  | Township | Range                 | Lot Idn   | Feet from the | North/South line      | Feet from the | East/West line | County    |  |
| D                                                         | 25       | 26-S     | 29-E                  |           | 170           | NORTH                 | 380           | WEST           | EDDY      |  |
| As-Drilled Bottom Hole Location If Different From Surface |          |          |                       |           |               |                       |               |                |           |  |
| UL or lot No.                                             | Section  | Township | Range                 | Lot Idn   | Feet from the | North/South line      | Feet from the | East/West line | County    |  |
| 1                                                         | 36       | 26-S     | 29-E                  |           | 236.8         | SOUTH                 | 440.6         | WEST           | EDDY      |  |
| Dedicated Acres                                           | Joint or | Infill C | onsolidation C        | ode Ord   | er No.        |                       |               | <u> </u>       |           |  |
| 223.97                                                    |          |          |                       |           |               |                       |               |                |           |  |

NO ALLOWABLE WILL BE ASSIGNED TO THIS COMPLETION UNTIL ALL INTERESTS HAVE BEEN CONSOLIDATED OR A NON-STANDARD UNIT HAS BEEN APPROVED BY THE DIVISION

NOTE: AS-DRILLED BOTTOM HOLE PLOTTED FROM DATA FURNISHED BY XTO ENERGY

| SCALE:    | 1"- 2000      |
|-----------|---------------|
| .31.24.1. | <i>,</i> 2000 |

GEODETIC COORDINATES NAD 27 NME NAD 27 NME SUFFACE LOCATION Y=370919.9 N X=620674.7 £ LAT.=32.019175' N LONG.=103.944454' W LONG.=103.944454' W

FIRST TAKE POINT FIRST TAKE POINT Y=370157.8 N Y=370215.2 N X=620635.4 E X=620635.4 E LAT.=32.017081\* N LONG.=103.944589\* W LONG.=103.944589\* W

# CORNER COORDINATES TABLE

NAD 27 NME A - Y=371066.8 N, X=620302.2 E B - Y=371147.1 N, X=621575.8 E C - Y=365747.2 N, X=620011.1 E D - Y=365830.5 N, X=619847.7 E E - Y=363935.3 N, X=619847.7 E F - Y=363940.8 N, X=621243.2 E

### CORNER COORDINATES TABLE

NAD 83 NME
A - Y=371124.2 N, X=661488.2 E
B - Y=371204.5 N, X=662761.8 E
C - Y=365804.5 N, X=661197.2 E
D - Y=36587.8 N, X=661033.8 E
E - Y=363992.5 N, X=661033.8 E
F - Y=363998.0 N, X=66249.4 E

GEODETIC COORDINATES NAD 27 NME LAST TAKE POINT Y=364363.5 N X=620311.1 E LAT.=32,001155 N LONG.=103.945223 W

AS-DRILLED BOTTOM HOLE LOCATION Y=364173.9 N X=620311.4 E LAT.=32.000634\* N LONG.=103.945224\* W GEODETIC COORDINATES NAD 83 NME LAST TAKE POINT Y=364420.8 N X=661497.2 E LAT.=32.001281' N LONG.=103.945702' W

AS-DRILLED BOTTOM HOLE LOCATION Y=364231.1 N X=661497.6 E LAT.=32.000759" N LONG.=103.945703" W