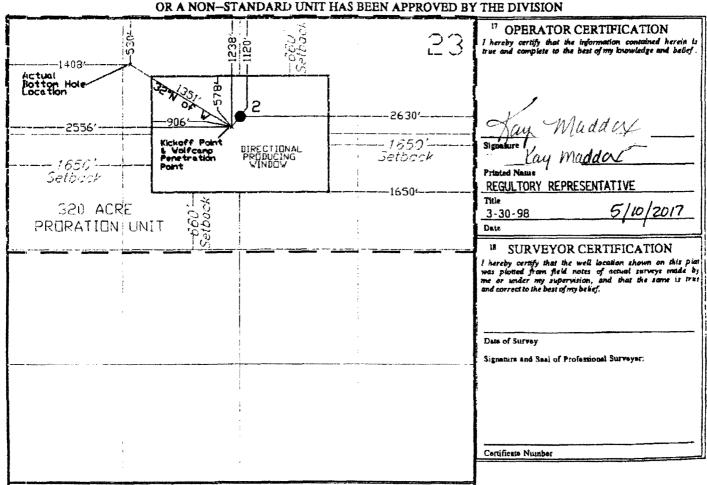

## WELL LOCATION AND ACREAGE DEDICATION PLAT

| <sup>1</sup> API Number<br>30-015-29307        |         |           |                    | <sup>2</sup> Pool Code<br>8 2 2 0 |               | Purple Sag       | camp          |           |                          |
|------------------------------------------------|---------|-----------|--------------------|-----------------------------------|---------------|------------------|---------------|-----------|--------------------------|
| <sup>4</sup> Property Code                     |         |           | 5 Property Name    |                                   |               |                  |               |           | <sup>6</sup> Well Number |
| 14828                                          |         |           | EL PASO 23 FEDERAL |                                   |               |                  |               |           | 2                        |
| 7 OGRID No.                                    |         |           | 8 Operator Name    |                                   |               |                  |               |           | 9 Elevation              |
| 7377                                           |         |           | EOG Resources, INC |                                   |               |                  |               |           | 3101'                    |
| <sup>10</sup> Surface Location                 |         |           |                    |                                   |               |                  |               |           |                          |
| UL or lot no.                                  | Section | Township  | Range              | Lot. Idn                          | Feet from the | North/South Line | Feet from the | Bast/West | ins County               |
| В                                              | 23      | 265       | 30E                |                                   | 1120          | NORTH            | 2630          | EAST      | EDDY                     |
| Bottom Hole Location If Different From Surface |         |           |                    |                                   |               |                  |               |           |                          |
| UL or lot no.                                  | Section | Township  | Range              | Lot. Idn                          | Feet from the | North/South Line | Feet from the | East/West | line County              |
| С                                              | 23      | 265       | 30E                |                                   | 530           | NORTH            | 1408          | WEST      | EDDY                     |
| 11 Dedicated Acres 13 Jo                       |         | or Infill | 14 Consolidation   | Code 15 Or                        | der No.       |                  |               |           |                          |
| 320                                            |         |           |                    |                                   |               |                  |               |           | •                        |