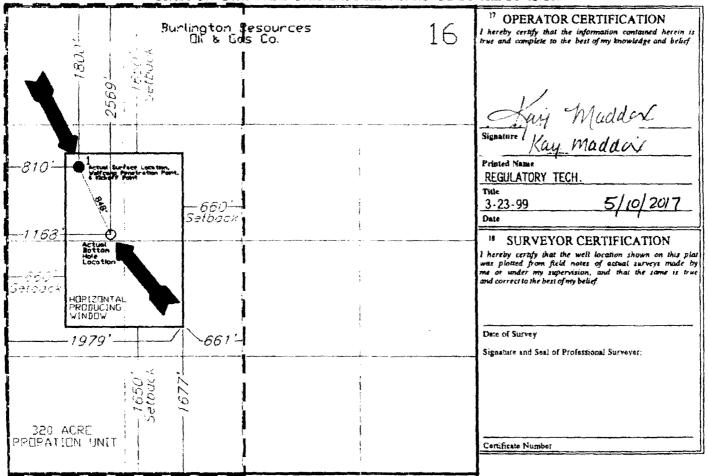

| <sup>1</sup> API Number<br>30-015-30485 | 98220 Purple Suge; we | ool Name of P |
|-----------------------------------------|-----------------------|---------------|
| 4 Property Code                         | 3 Property Name       | 6 Well Number |
| 23849                                   | MERPHAN 16 STATE      | 1             |
| 7 OGRID No.                             | 8 Operator Name       | 9 Elevation   |
| 7377                                    | EOG RESOURCES, INC    | 3212.         |

Surface Location Lot. Idn North/South Line Foot from the UL or lot no. Section Township Range Feet from the East/West line County E 16 **26S** 31E 1800 **NORTH** 810 WEST **EDDY** 

Bottom Hole Location If Different From Surface

| UL or lot no.                       | Section<br>16 | Township<br>26\$ | Range<br>31E   | Lot. Idn    | Feet from the 2569 | North/South Line NORTH | Feet from the 1168                                                                                                                                                                                                                                                                                                                                                                                                                                                                                                                                                                                                                                                                                                                                                                                                                                                                                                                                                                                                                                                                                                                                                                                                                                                                                                                                                                                                                                                                                                                                                                                                                                                                                                                                                                                                                                                                                                                                                                                                                                                                                                             | East/West line<br>WEST | County<br>EDOY |
|-------------------------------------|---------------|------------------|----------------|-------------|--------------------|------------------------|--------------------------------------------------------------------------------------------------------------------------------------------------------------------------------------------------------------------------------------------------------------------------------------------------------------------------------------------------------------------------------------------------------------------------------------------------------------------------------------------------------------------------------------------------------------------------------------------------------------------------------------------------------------------------------------------------------------------------------------------------------------------------------------------------------------------------------------------------------------------------------------------------------------------------------------------------------------------------------------------------------------------------------------------------------------------------------------------------------------------------------------------------------------------------------------------------------------------------------------------------------------------------------------------------------------------------------------------------------------------------------------------------------------------------------------------------------------------------------------------------------------------------------------------------------------------------------------------------------------------------------------------------------------------------------------------------------------------------------------------------------------------------------------------------------------------------------------------------------------------------------------------------------------------------------------------------------------------------------------------------------------------------------------------------------------------------------------------------------------------------------|------------------------|----------------|
| <sup>12</sup> Dedicated Acre<br>360 | 13 Joint      | or Infill        | *Consolidation | Code 15 Ord | er No.             |                        | Buggetten on the country of the coun |                        |                |

NO ALLOWABLE WILL BE ASSIGNED TO THIS COMPLETION UNTIL ALL INTERESTS HAVE BEEN CONSOLIDATED OR A NON--STANDARD UNIT HAS BEEN APPROVED BY THE DIVISION