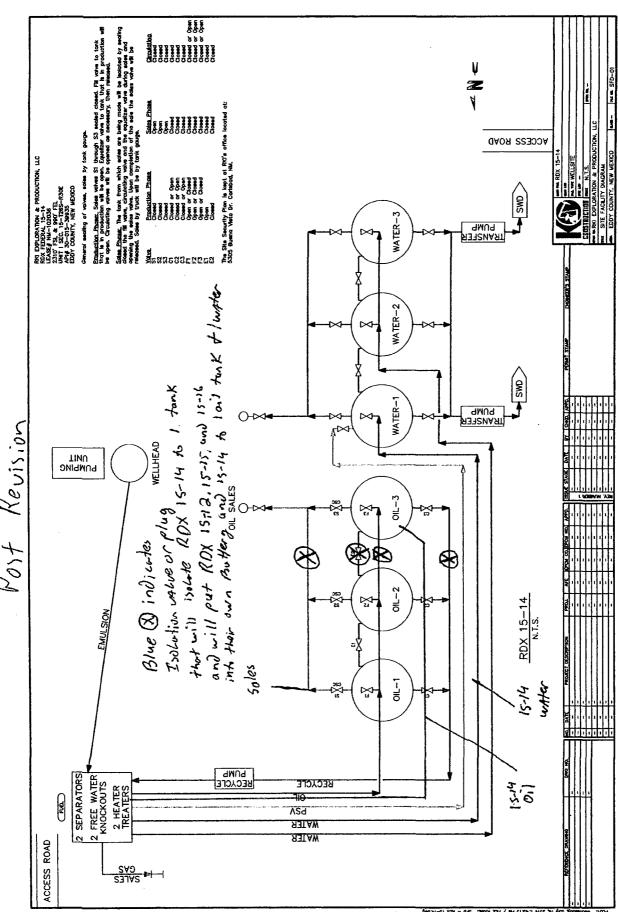

# Lease Serial No. Multiple--See Attached

SUNDRY NOTICES AND REPORTS ON WELLS Do not use this form for proposals to drill or to re-enter an

| abandoned wel                                                                                                                                                                                                                                                                                                                                                                                                                                                                                                                                                                             | 6. If Indian, Allottee                        | or Tribe Name                         |                                                                           |                      |  |
|-------------------------------------------------------------------------------------------------------------------------------------------------------------------------------------------------------------------------------------------------------------------------------------------------------------------------------------------------------------------------------------------------------------------------------------------------------------------------------------------------------------------------------------------------------------------------------------------|-----------------------------------------------|---------------------------------------|---------------------------------------------------------------------------|----------------------|--|
|                                                                                                                                                                                                                                                                                                                                                                                                                                                                                                                                                                                           | ons on page CONSER<br>ARTESIA DISTR           | 7. If Unit or CA/Agr<br>MultipleSee   | 7. If Unit or CA/Agreement, Name and/or No. MultipleSee Attached          |                      |  |
| <ol> <li>Type of Well</li> <li>☐ Gas Well</li> <li>☐ Oth</li> </ol>                                                                                                                                                                                                                                                                                                                                                                                                                                                                                                                       | MAY 11 20                                     | 8. Well Name and No<br>MultipleSee At | Well Name and No.     MultipleSee Attached                                |                      |  |
| Name of Operator     RKI EXPLORATION & PROD                                                                                                                                                                                                                                                                                                                                                                                                                                                                                                                                               | LEE FECHINO<br>ewpxenergy.com<br>RECEIVE      | 9. API Well No.<br>MultipleSee        | API Well No.     MultipleSee Attached                                     |                      |  |
| 3a. Address<br>3500 ONE WILLIAMS CENTE<br>TULSA, OK 74172                                                                                                                                                                                                                                                                                                                                                                                                                                                                                                                                 | Phone No. (include area code)<br>539-573-0212 | 10. Field and Pool of                 | 10. Field and Pool or Exploratory Area<br>BRUSHY DRAW-WOLFCAMP<br>UNKNOWN |                      |  |
| 4. Location of Well (Footage, Sec., T.                                                                                                                                                                                                                                                                                                                                                                                                                                                                                                                                                    |                                               | 11. County or Parish                  | 11. County or Parish, State                                               |                      |  |
| MultipleSee Attached                                                                                                                                                                                                                                                                                                                                                                                                                                                                                                                                                                      |                                               | EDDY COUNT                            | Y, NM                                                                     |                      |  |
| 12. CHECK THE AF                                                                                                                                                                                                                                                                                                                                                                                                                                                                                                                                                                          | PPROPRIATE BOX(ES) TO I                       | NDICATE NATURE OF                     | NOTICE, REPORT, OR OT                                                     | HER DATA             |  |
| TYPE OF SUBMISSION                                                                                                                                                                                                                                                                                                                                                                                                                                                                                                                                                                        | TYPE OF ACTION                                |                                       |                                                                           |                      |  |
| Notice of Intent                                                                                                                                                                                                                                                                                                                                                                                                                                                                                                                                                                          | ☐ Acidize                                     | ☐ Deepen                              | ☐ Production (Start/Resume)                                               | ☐ Water Shut-Off     |  |
|                                                                                                                                                                                                                                                                                                                                                                                                                                                                                                                                                                                           | ☐ Alter Casing                                | ☐ Hydraulic Fracturing                | ☐ Reclamation                                                             | □ Well Integrity     |  |
| ☐ Subsequent Report                                                                                                                                                                                                                                                                                                                                                                                                                                                                                                                                                                       | ☐ Casing Repair                               | ☐ New Construction                    | □ Recomplete                                                              | <b>⊠</b> Other       |  |
| ☐ Final Abandonment Notice                                                                                                                                                                                                                                                                                                                                                                                                                                                                                                                                                                | ☐ Change Plans                                | ☐ Plug and Abandon                    | ☐ Temporarily Abandon                                                     | Off-Lease Measuremen |  |
|                                                                                                                                                                                                                                                                                                                                                                                                                                                                                                                                                                                           | ☐ Convert to Injection                        | ☐ Plug Back                           | □ Water Disposal                                                          |                      |  |
| Attach the Bond under which the work will be performed or provide the Bond No. on file with BLM/BIA. Required subsequent reports must be filed within 30 days following completion of the involved operations. If the operation results in a multiple completion or recompletion in a new interval, a Form 3160-4 must be filed once testing has been completed. Final Abandonment Notices must be filed only after all requirements, including reclamation, have been completed and the operator has determined that the site is ready for final inspection.  Attn: Mr. Michael Balliett |                                               |                                       |                                                                           |                      |  |
|                                                                                                                                                                                                                                                                                                                                                                                                                                                                                                                                                                                           | n, LLC would like to do off-lea               | se measurement following              |                                                                           | ord - NMOCD          |  |
| e-mail dated June 20, 2016.                                                                                                                                                                                                                                                                                                                                                                                                                                                                                                                                                               | .,, ====                                      |                                       | ap nom you.                                                               |                      |  |
| The RDX 15-14 (NMNM102036) is separate then the RDX 15-15 (NMNM 100558), RDX 15-12 (NMNM100558), and RDX 15-16 (NMNM100558)(since it is a separate lease number). Please find an aerial man attaph of HED FOR with details.                                                                                                                                                                                                                                                                                                                                                               |                                               |                                       |                                                                           |                      |  |
| RKI Exploration and Production, LLC is separating out production and not comminglin CONDITIONS OF APPROVAL                                                                                                                                                                                                                                                                                                                                                                                                                                                                                |                                               |                                       |                                                                           |                      |  |
| Attached to the sundry is a new site facility diagram showing federal measurement points for both                                                                                                                                                                                                                                                                                                                                                                                                                                                                                         |                                               |                                       |                                                                           |                      |  |
| CDX15-15-18 RDX15-14 to be P-DA'd per AShlee Fechino 4/18/17                                                                                                                                                                                                                                                                                                                                                                                                                                                                                                                              |                                               |                                       |                                                                           |                      |  |
| 14. I hereby certify that the foregoing is true and correct.  Electronic Submission #350529 verified by the BLM Well Information System  For RKI EXPLORATION & PROD LLC, sent to the Carlsbad,  Committed to AFMSS for processing by DEBORAH MCK(INNEY on 09/09/2018 (16DLM0896SE)                                                                                                                                                                                                                                                                                                        |                                               |                                       |                                                                           |                      |  |
| Name (Printed/Typed) ASHLEE F                                                                                                                                                                                                                                                                                                                                                                                                                                                                                                                                                             | •                                             | · [                                   | TORY SPECIALIST                                                           |                      |  |
| Signature (Electronic Submission)                                                                                                                                                                                                                                                                                                                                                                                                                                                                                                                                                         |                                               | Date 09/09/20                         | 6 APPROVE                                                                 | D                    |  |
| THIS SPACE FOR FEDERAL OR STATE OFFICE USE                                                                                                                                                                                                                                                                                                                                                                                                                                                                                                                                                |                                               |                                       |                                                                           |                      |  |
| Approved By                                                                                                                                                                                                                                                                                                                                                                                                                                                                                                                                                                               |                                               | Title                                 | MAY 1/201                                                                 | X han I M            |  |
| Conditions of approval, if any, are attached. Approval of this notice does not warrant or certify that the applicant holds legal or equitable title to those rights in the subject lease which would entitle the applicant to conduct operations thereon.                                                                                                                                                                                                                                                                                                                                 |                                               | arrant or                             | ORPAU OF LAND MANA<br>CARLSBAD FIELD OF                                   |                      |  |
| Title 18 U.S.C. Section 1001 and Title 43 U.S.C. Section 1212, make it a crime for any person knowingly and villfully to make to any department or agency of the United States any false, fictitious or fraudulent statements or representations as to any matter within its jurisdiction.                                                                                                                                                                                                                                                                                                |                                               |                                       |                                                                           |                      |  |

Post Revision

Bureau of Land Management Carlsbad Field Office 620 East Greene Street Carlsbad, New Mexico 88220 575-234-5972