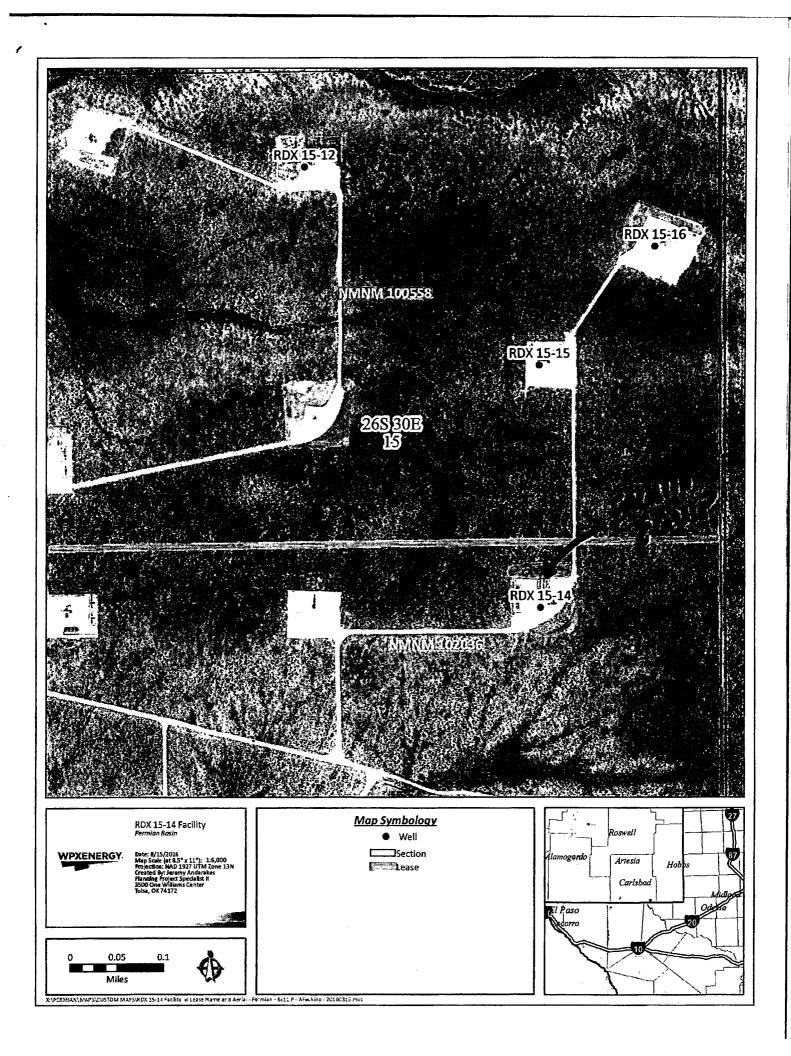

#### Wells/Facilities, continued

| Agreement  | Lease      | Well/Fac Name, Number | API Number          | Location                             |
|------------|------------|-----------------------|---------------------|--------------------------------------|
| NMNM102036 | NMNM102036 | RDX FEDERAL 15 14 🗸   | 30-015-39935-00-\$1 | Sec 15 T26S R30E NESE 2310FSL 990FEL |
| NMNM100558 | NMNM100558 | RDX 15 12             | 30-015-37094-00-S1  | Sec 15 T26S R30E NWNE 530FNL 2310FEL |
|            |            | /                     |                     | 32.048620 N Lat, 103.867977 W Lon    |
| NMNM100558 | NMNM100558 | RDX FEDERAL 15 15 🗸   | 30-015-39936-00-S1  | Sec 15 T26S R30E SENE 1650FNL 990FEL |
| NMNM100558 | NMNM100558 | RDX FEDERAL 15 16     | 30-015-39944-00-S1  | Sec 15 T26S R30E NENE 990FNL 330FEL  |

Sec 15 T26S R30E NESE 2310FSL 990FEL

RDX 15 12 Sec 15 T26S R30E NWNE 530FNL 2310FEL 32.048620 N Lat, 103.867977 W Lon RDX FEDERAL 15 15 Sec 15 T26S R30E SENE 1650FNL 990FEL RDX FEDERAL 15 16

Sec 15 T26S R30E NENE 990FNL 330FEL