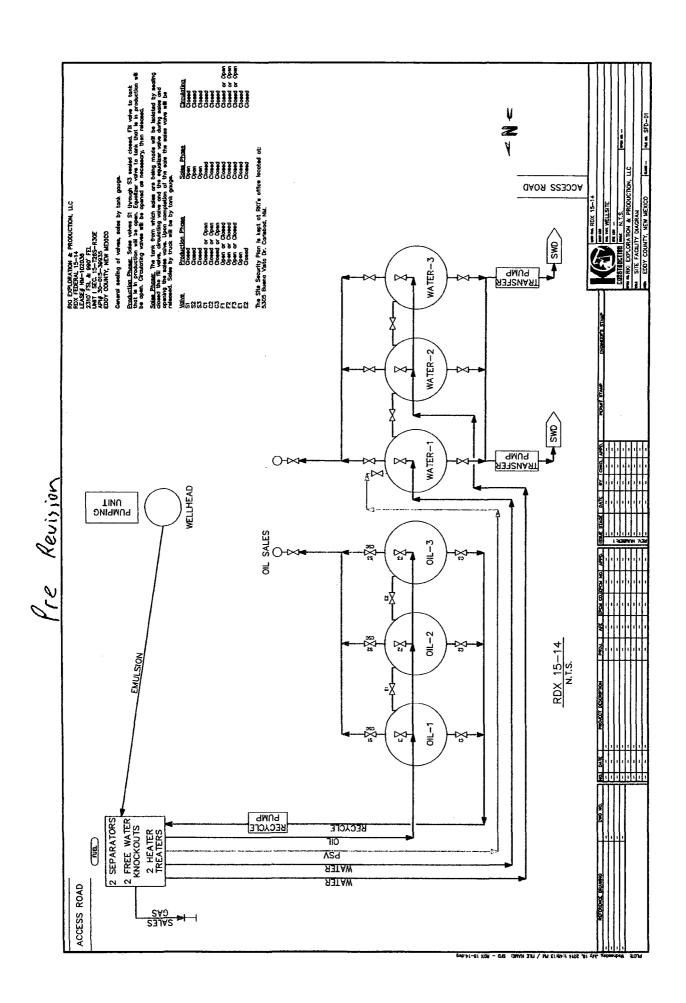

# Lease Serial No. Multiple--See Attached

SUNDRY NOTICES AND REPORTS ON WELLS Do not use this form for proposals to drill or to re-enter an

| abandoned wel                                                                                                                                                                                                                                                                                                                                                                                                                                                                                                                                                                             | 6. If Indian, Allottee                        | or Tribe Name                         |                                                                           |                      |  |
|-------------------------------------------------------------------------------------------------------------------------------------------------------------------------------------------------------------------------------------------------------------------------------------------------------------------------------------------------------------------------------------------------------------------------------------------------------------------------------------------------------------------------------------------------------------------------------------------|-----------------------------------------------|---------------------------------------|---------------------------------------------------------------------------|----------------------|--|
|                                                                                                                                                                                                                                                                                                                                                                                                                                                                                                                                                                                           | ons on page CONSER<br>ARTESIA DISTR           | 7. If Unit or CA/Agr<br>MultipleSee   | 7. If Unit or CA/Agreement, Name and/or No. MultipleSee Attached          |                      |  |
| <ol> <li>Type of Well</li> <li>☐ Gas Well</li> <li>☐ Oth</li> </ol>                                                                                                                                                                                                                                                                                                                                                                                                                                                                                                                       | MAY 11 20                                     | 8. Well Name and No<br>MultipleSee At | Well Name and No.     MultipleSee Attached                                |                      |  |
| Name of Operator     RKI EXPLORATION & PROD                                                                                                                                                                                                                                                                                                                                                                                                                                                                                                                                               | LEE FECHINO<br>ewpxenergy.com<br>RECEIVE      | 9. API Well No.<br>MultipleSee        | API Well No.     MultipleSee Attached                                     |                      |  |
| 3a. Address<br>3500 ONE WILLIAMS CENTE<br>TULSA, OK 74172                                                                                                                                                                                                                                                                                                                                                                                                                                                                                                                                 | Phone No. (include area code)<br>539-573-0212 | 10. Field and Pool of                 | 10. Field and Pool or Exploratory Area<br>BRUSHY DRAW-WOLFCAMP<br>UNKNOWN |                      |  |
| 4. Location of Well (Footage, Sec., T.                                                                                                                                                                                                                                                                                                                                                                                                                                                                                                                                                    |                                               | 11. County or Parish                  | 11. County or Parish, State                                               |                      |  |
| MultipleSee Attached                                                                                                                                                                                                                                                                                                                                                                                                                                                                                                                                                                      |                                               | EDDY COUNT                            | Y, NM                                                                     |                      |  |
| 12. CHECK THE AF                                                                                                                                                                                                                                                                                                                                                                                                                                                                                                                                                                          | PPROPRIATE BOX(ES) TO I                       | NDICATE NATURE OF                     | NOTICE, REPORT, OR OT                                                     | HER DATA             |  |
| TYPE OF SUBMISSION                                                                                                                                                                                                                                                                                                                                                                                                                                                                                                                                                                        | TYPE OF ACTION                                |                                       |                                                                           |                      |  |
| Notice of Intent                                                                                                                                                                                                                                                                                                                                                                                                                                                                                                                                                                          | ☐ Acidize                                     | ☐ Deepen                              | ☐ Production (Start/Resume)                                               | ☐ Water Shut-Off     |  |
|                                                                                                                                                                                                                                                                                                                                                                                                                                                                                                                                                                                           | ☐ Alter Casing                                | ☐ Hydraulic Fracturing                | ☐ Reclamation                                                             | □ Well Integrity     |  |
| ☐ Subsequent Report                                                                                                                                                                                                                                                                                                                                                                                                                                                                                                                                                                       | ☐ Casing Repair                               | ☐ New Construction                    | □ Recomplete                                                              | <b>⊠</b> Other       |  |
| ☐ Final Abandonment Notice                                                                                                                                                                                                                                                                                                                                                                                                                                                                                                                                                                | ☐ Change Plans                                | ☐ Plug and Abandon                    | ☐ Temporarily Abandon                                                     | Off-Lease Measuremen |  |
|                                                                                                                                                                                                                                                                                                                                                                                                                                                                                                                                                                                           | ☐ Convert to Injection                        | ☐ Plug Back                           | □ Water Disposal                                                          |                      |  |
| Attach the Bond under which the work will be performed or provide the Bond No. on file with BLM/BIA. Required subsequent reports must be filed within 30 days following completion of the involved operations. If the operation results in a multiple completion or recompletion in a new interval, a Form 3160-4 must be filed once testing has been completed. Final Abandonment Notices must be filed only after all requirements, including reclamation, have been completed and the operator has determined that the site is ready for final inspection.  Attn: Mr. Michael Balliett |                                               |                                       |                                                                           |                      |  |
|                                                                                                                                                                                                                                                                                                                                                                                                                                                                                                                                                                                           | n, LLC would like to do off-lea               | se measurement following              |                                                                           | ord - NMOCD          |  |
| e-mail dated June 20, 2016.                                                                                                                                                                                                                                                                                                                                                                                                                                                                                                                                                               | .,, ====                                      |                                       | ap nom you.                                                               |                      |  |
| The RDX 15-14 (NMNM102036) is separate then the RDX 15-15 (NMNM 100558), RDX 15-12 (NMNM100558), and RDX 15-16 (NMNM100558)(since it is a separate lease number). Please find an aerial man attaph of HED FOR with details.                                                                                                                                                                                                                                                                                                                                                               |                                               |                                       |                                                                           |                      |  |
| RKI Exploration and Production, LLC is separating out production and not comminglin CONDITIONS OF APPROVAL                                                                                                                                                                                                                                                                                                                                                                                                                                                                                |                                               |                                       |                                                                           |                      |  |
| Attached to the sundry is a new site facility diagram showing federal measurement points for both                                                                                                                                                                                                                                                                                                                                                                                                                                                                                         |                                               |                                       |                                                                           |                      |  |
| CDX15-15-18 RDX15-14 to be P-DA'd per AShlee Fechino 4/18/17                                                                                                                                                                                                                                                                                                                                                                                                                                                                                                                              |                                               |                                       |                                                                           |                      |  |
| 14. I hereby certify that the foregoing is true and correct.  Electronic Submission #350529 verified by the BLM Well Information System  For RKI EXPLORATION & PROD LLC, sent to the Carlsbad,  Committed to AFMSS for processing by DEBORAH MCK(INNEY on 09/09/2018 (16DLM0896SE)                                                                                                                                                                                                                                                                                                        |                                               |                                       |                                                                           |                      |  |
| Name (Printed/Typed) ASHLEE F                                                                                                                                                                                                                                                                                                                                                                                                                                                                                                                                                             | •                                             | · [                                   | TORY SPECIALIST                                                           |                      |  |
| Signature (Electronic Submission)                                                                                                                                                                                                                                                                                                                                                                                                                                                                                                                                                         |                                               | Date 09/09/20                         | 6 APPROVE                                                                 | D                    |  |
| THIS SPACE FOR FEDERAL OR STATE OFFICE USE                                                                                                                                                                                                                                                                                                                                                                                                                                                                                                                                                |                                               |                                       |                                                                           |                      |  |
| Approved By                                                                                                                                                                                                                                                                                                                                                                                                                                                                                                                                                                               |                                               | Title                                 | MAY 1/201                                                                 | X han I M            |  |
| Conditions of approval, if any, are attached. Approval of this notice does not warrant or certify that the applicant holds legal or equitable title to those rights in the subject lease which would entitle the applicant to conduct operations thereon.                                                                                                                                                                                                                                                                                                                                 |                                               | arrant or                             | ORPAU OF LAND MANA<br>CARLSBAD FIELD OF                                   |                      |  |
| Title 18 U.S.C. Section 1001 and Title 43 U.S.C. Section 1212, make it a crime for any person knowingly and villfully to make to any department or agency of the United States any false, fictitious or fraudulent statements or representations as to any matter within its jurisdiction.                                                                                                                                                                                                                                                                                                |                                               |                                       |                                                                           |                      |  |