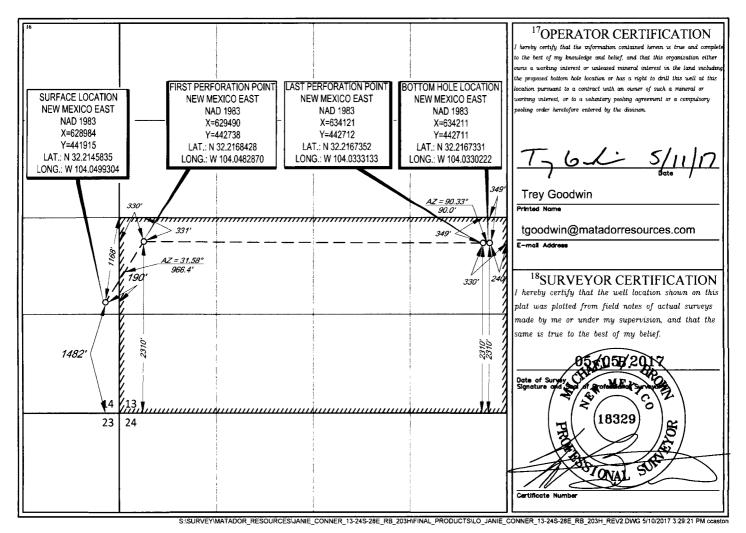

## WELL LOCATION AND ACREAGE DEDICATION PLAT

| <sup>1</sup> API Number<br>30-015-43973 |                                       |                                                          |                  | <sup>2</sup> Pool Code<br>98220 |                          | <sup>3</sup> Pool Name<br>PURPLE SAGE;WOLFCAMP (GAS) |               |                |                                |  |
|-----------------------------------------|---------------------------------------|----------------------------------------------------------|------------------|---------------------------------|--------------------------|------------------------------------------------------|---------------|----------------|--------------------------------|--|
| <sup>4</sup> Property Code              |                                       | <sup>5</sup> Property Name                               |                  |                                 |                          |                                                      |               |                | <sup>6</sup> Well Number       |  |
| 314750                                  |                                       | JANIE CONNER 13-24S-28E RB                               |                  |                                 |                          |                                                      |               |                | #203H                          |  |
| <sup>7</sup> OGRID №.<br>228937         |                                       | <sup>8</sup> Operator Name<br>MATADOR PRODUCTION COMPANY |                  |                                 |                          |                                                      |               |                | <sup>9</sup> Elevation<br>2974 |  |
|                                         |                                       |                                                          |                  |                                 | <sup>10</sup> Surface Lo | cation                                               |               |                |                                |  |
| UL or lot no.                           | Section                               | Township                                                 | Range            | Lot Idn                         | Feet from the            | North/South line                                     | Feet from the | East/West line | County                         |  |
| Ι                                       | 14                                    | 24-S                                                     | 28-E             | -                               | 1482'                    | SOUTH                                                | 190'          | EAST           | EDDY                           |  |
|                                         | · · · · · · · · · · · · · · · · · · · |                                                          |                  |                                 |                          |                                                      |               |                |                                |  |
| UL or lot no.                           | Section                               | Township                                                 | Range            | Lot Idn                         | Feet from the            | North/South line                                     | Feet from the | East/West line | County                         |  |
| I                                       | 13                                    | 24-S                                                     | 28-E             | -                               | 2310'                    | SOUTH                                                | 240'          | EAST           | EDDY                           |  |
| <sup>12</sup> Dedicated Acres           | <sup>13</sup> Joint or                | Infill <sup>14</sup> Co                                  | nsolidation Code | <sup>15</sup> Order             | No.                      |                                                      | L .           | - · ·          |                                |  |