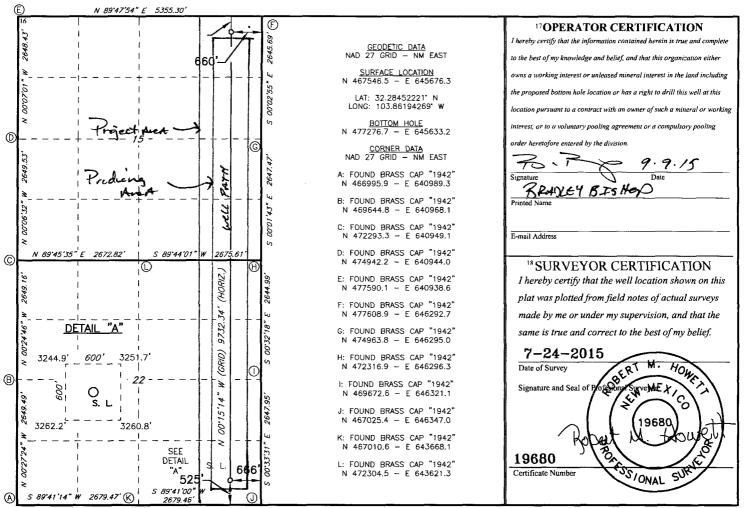

## WELL LOCATION AND ACREAGE DEDICATION PLAT

| <sup>1</sup> API Number<br>30-015-44219    |          |                                        | 5             | <sup>2</sup> Pool Code<br><b>47</b> <i>3</i> | 0             | Forty Niner Ridge, |               |               | BoneSprin                             |
|--------------------------------------------|----------|----------------------------------------|---------------|----------------------------------------------|---------------|--------------------|---------------|---------------|---------------------------------------|
| <sup>4</sup> Property Code<br><b>35090</b> |          | FORTY NINER RIDGE UNIT                 |               |                                              |               |                    |               |               | 6 Well Number<br>105H                 |
| <sup>7</sup> OGRID NO.<br>14744            |          | 8 Operator Name  MEWBOURNE OIL COMPANY |               |                                              |               |                    |               |               | <sup>9</sup> Elevation<br><b>3263</b> |
|                                            |          |                                        |               |                                              | 10 Surface    | Location           |               |               |                                       |
| UL or lot no.                              | Section  | Township                               | Range         | Lot Idn                                      | Feet from the | North/South line   | Feet From the | East/West lir | ne County                             |
| P                                          | 22       | 23S                                    | 30E           |                                              | 525           | SOUTH              | 666           | EAST          | EDDY                                  |
|                                            |          |                                        | 11 ]          | Bottom H                                     | ole Location  | If Different Fro   | om Surface    |               |                                       |
| UL or lot no.                              | Section  | Township                               | Range         | Lot Idn                                      | Feet from the | North/South line   | Feet from the | East/West lin | ne County                             |
| A                                          | 15       | 23S                                    | 30E           |                                              | 100'          | NORTH              | 660           | EAST          | EDDY                                  |
| 12 Dedicated Acres                         | 13 Joint | or Infili 14 (                         | Consolidation | Code 15 C                                    | Order No.     |                    |               |               |                                       |