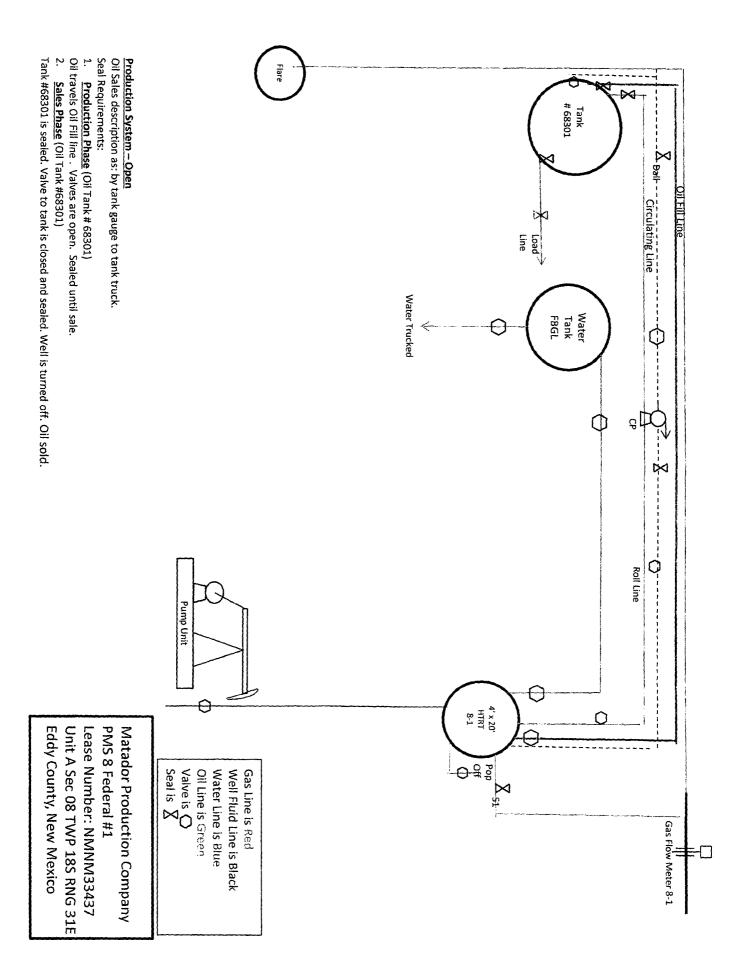

Water Line is Blue Valve is O Seal is X

Production System—Open
Oil Sales description as: by tank gauge to tank truck.
Seal Requirements:

Production Phase (Oil Tank #68395)
Oil travels in Oil Fill line. Valves are open. Sealed until sale.
 Sales Phase (Oil Tank #68395)

. . . . .

Tank #68395 is sealed closed. Valve to tank is closed and sealed. Well is turned off. Oil sold.

Unit C Sec 8-18S-31E Lease Number:NMNM33437 PMS 8 Federal #3 Tank Battery **Matador Production Company** 