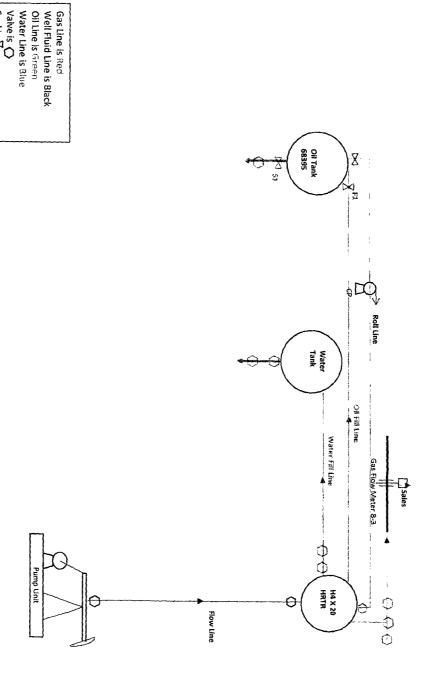

Eddy County, New Mexico

Pap off ( HTRT 4X20 Gas Flow Meter 8-4 Roll line Water Tank Ø Oil Tank 68300 Oil Line is Green Valve is O Water Line is Blue Gas Line is Red Well Fluid Line is Black <u>X</u>