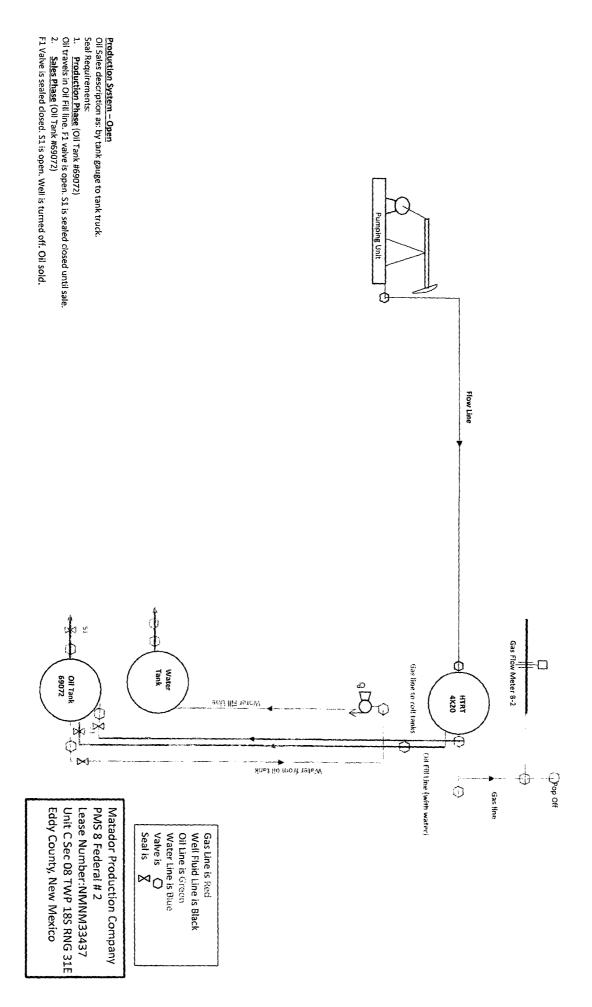

# <u>Production System – Open</u> Oil Sales description as: by tank gauge to tank truck. Seal Requirements:

\* \* . ,

<u>Production Phase</u> (Oil Tank # 68300)
 Oil travels Oil Fill line. Valves are open. Sealed until sale.
 <u>Sales Phase</u> (Oil Tank #68300)
 Tank #68300 is sealed. Valve to tank is closed and sealed. Well is turned off. Oil sold

Eddy County, New Mexico Unit G Sec 08 TWP 18S RNG 31E PMS 8 Federal #4 Matador Production Company Lease Number: NMNM33437