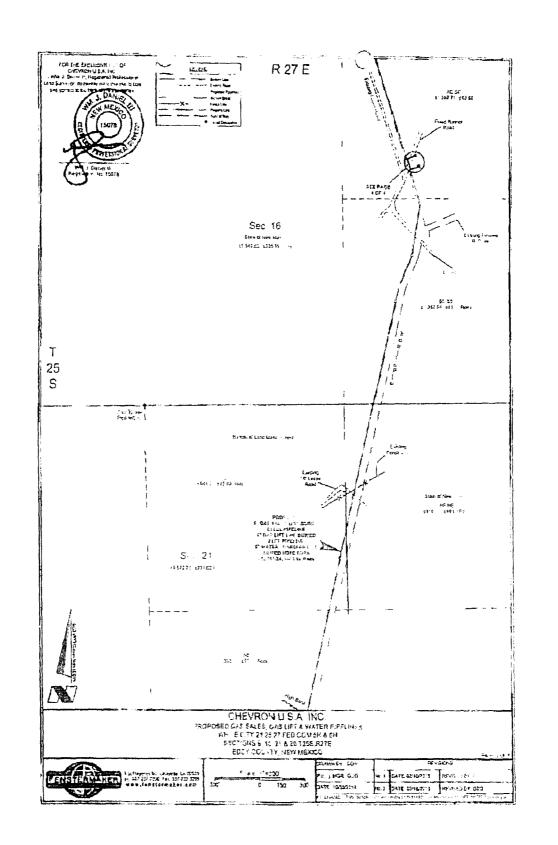

#### **Process and Flow Descriptions:**

The flow of production is shown in detail on the enclosed facility diagram and map which shows the lease boundaries, location of wells, flow lines, CTB, and gas sales meter. The commingling of this production is the most effective means to manage surface disturbing activities and will not result in reduced royalty or improper measurement of production. The proposed commingling will reduce footprint, reduce traffic, and lower overall emissions.

Chevron USA Inc understands the requested approval will not constitute the granting of any right-of-way or construction rights not granted by the lease instrument.

The CTB will be located at the White City Section 21 T25S-R27E on federal lease NMNM107369 in Eddy County. New Mexico. The production from each well will come to a discrete three-phase metering separator located on the east side of the CTB.

Chevron U.S.A. Inc. respectfully requests administrative approval to surface commingle oil, gas, and water production from the Bone Spring, North Pool to a common central delivery point. Chevron requests the approval to minimize surface disturbance and future traffic by concentrating activities at the battery. The commingling of this production will reduce the surface facility footprint and overall emissions. Each well's share of the central tank battery's (CTB's) total production will be calculated based on the results of continuous tests. Wells producing to this battery include the Chevron White City 21 25 27 Fed Com #5H & White City 21 25 27 Fed Com #6H. These wells will be completed within the Bone Spring, North formation and are located in section 21, T-25S, R-27E, Eddy County, New Mexico.