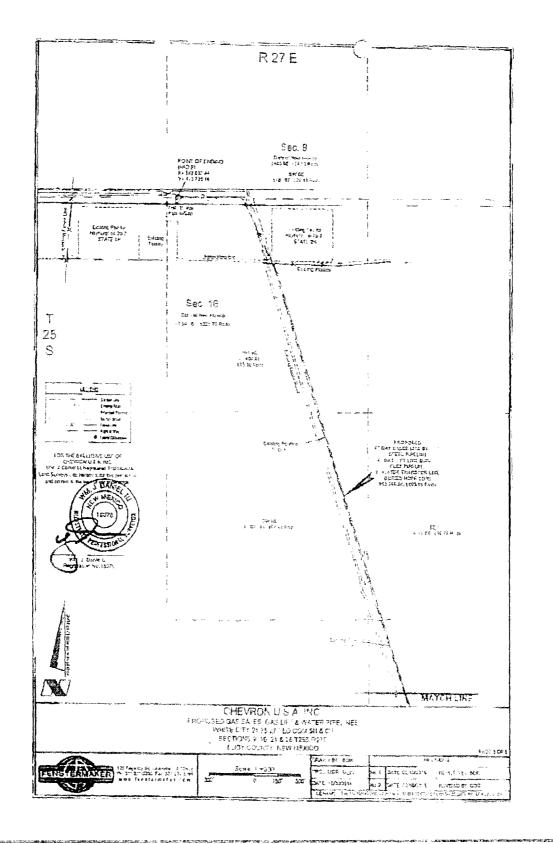

#### **Process and Flow Descriptions:**

The flow of production is shown in detail on the enclosed facility diagram and map which shows the lease boundaries, location of wells, flow lines, CTB, and gas sales meter. The commingling of this production is the most effective means to manage surface disturbing activities and will not result in reduced royalty or improper measurement of production. The proposed commingling will reduce footprint, reduce traffic, and lower overall emissions.

Chevron USA Inc understands the requested approval will not constitute the granting of any right-of-way or construction rights not granted by the lease instrument.

The CTB will be located at the White City Section 21 T25S-R27E on federal lease NMNM107369 in Eddy County. New Mexico. The production from each well will come to a discrete three-phase metering separator located on the east side of the CTB.

Chevron U.S.A. Inc. respectfully requests administrative approval to surface commingle oil, gas, and water production from the Bone Spring, North Pool to a common central delivery point. Chevron requests the approval to minimize surface disturbance and future traffic by concentrating activities at the battery. The commingling of this production will reduce the surface facility footprint and overall emissions. Each well's share of the central tank battery's (CTB's) total production will be calculated based on the results of continuous tests. Wells producing to this battery include the Chevron White City 21 25 27 Fed Com #5H & White City 21 25 27 Fed Com #6H. These wells will be completed within the Bone Spring, North formation and are located in section 21, T-25S, R-27E, Eddy County, New Mexico.