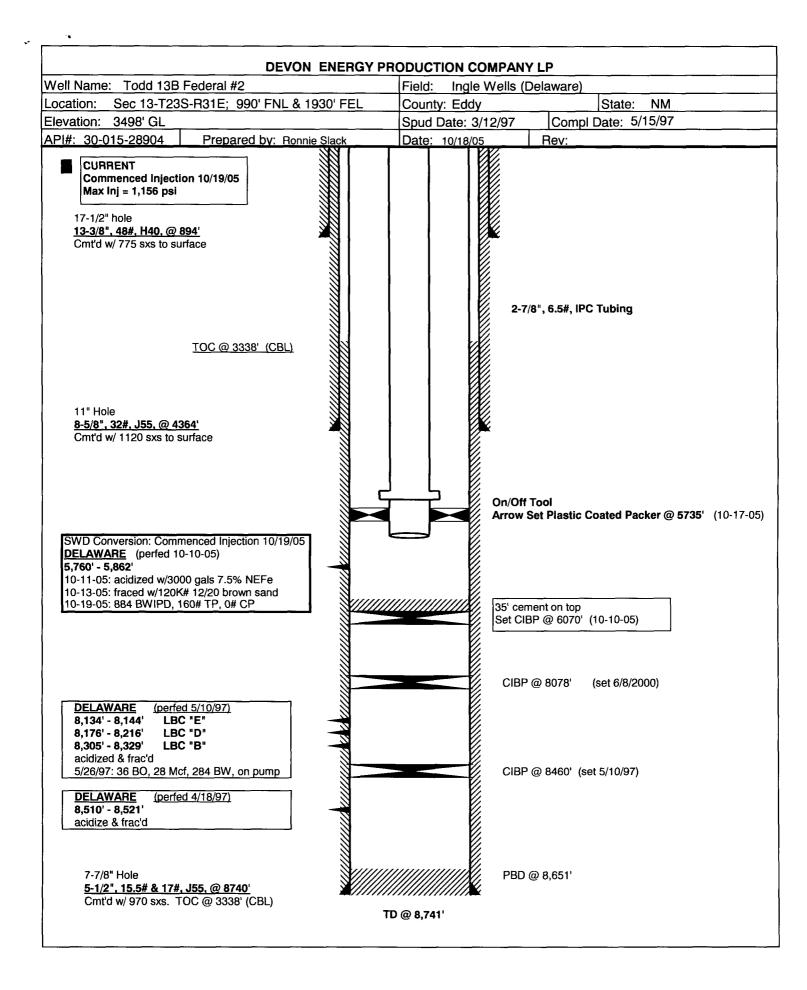

13. Describe proposed or completed operations. (Clearly state all pertinent details, and give pertinent dates, including estimated date of starting any proposed work). SEE RULE 19.15.7.14 NMAC. For Multiple Completions: Attach wellbore diagram of proposed completion or recompletion.

Devon Energy Prod Co., L.P. respectfully requests to increase maximum permitted injection pressure by running a Step Rate Test per the following procedure:

Devon Energy Prod Co., L.P. respectfully requests to increase maximum permitted injection pressure by running a Step Rate Test per the following procedure: