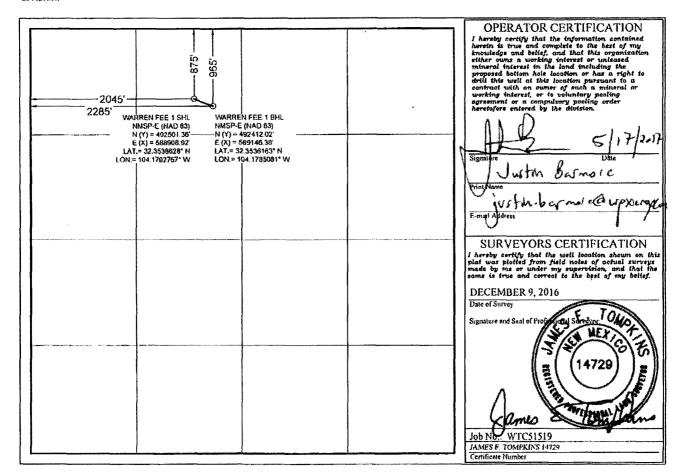

□ AMENDED REPORT

WELL LOCATION AND ACREAGE DEDICATION PLAT

|                                        |                 | XCX YY   |                                                        | LIIOIAN   | HAIN WORTH       | OL DEDICKI        |               |                                       |             |  |
|----------------------------------------|-----------------|----------|--------------------------------------------------------|-----------|------------------|-------------------|---------------|---------------------------------------|-------------|--|
| API Number<br>30-015-42014             |                 |          | Pool Code 96378 WHE Pool Name FOREHAND RANCH; DELAWARE |           |                  |                   |               |                                       |             |  |
| Property Code                          |                 | T        | Property Name                                          |           |                  |                   |               |                                       | Well Number |  |
| 316682                                 |                 |          | WARREN FEE                                             |           |                  |                   |               |                                       | 1           |  |
| OGRÆD Ne                               |                 | <b>†</b> | Орсгиот Name                                           |           |                  |                   |               |                                       | Elevation   |  |
| 246289                                 |                 |          | <b>RKI EXPLORATION &amp; PRODUCTION</b>                |           |                  |                   |               |                                       | 3112'       |  |
| ······································ | <del>,</del>    | J        |                                                        |           | Surface Locat    | ion               |               |                                       |             |  |
| UL or lot no.                          | Section         | Township | Range                                                  | Lot Idn   | Feel from the    | North/South line  | Feet from the | East/West line                        | County      |  |
| С                                      | 34              | 22 S     | 27 E                                                   |           | 875              | NORTH             | 2045          | WEST                                  | EDDY        |  |
| ************************************** |                 | <u></u>  | Bott                                                   | om Hole L | ocation If Diffe | erent From Surfac | e             |                                       | ····        |  |
| UL or lot no.                          | Section         | Township | Range                                                  | Lot Idn   | Feet from the    | North/South line  | Feet from the | Fast/West line                        | County      |  |
| С                                      | 34              | 22 S     | 27 E                                                   |           | 965              | NORTH             | 2285          | WEST                                  | EDDY        |  |
| Dedicated Acres                        | Joint or Infill |          | Consolidated Code Orde                                 |           | No.              |                   |               | · · · · · · · · · · · · · · · · · · · |             |  |
| <i>4</i> ∩                             |                 | l        |                                                        | l         |                  |                   |               |                                       |             |  |