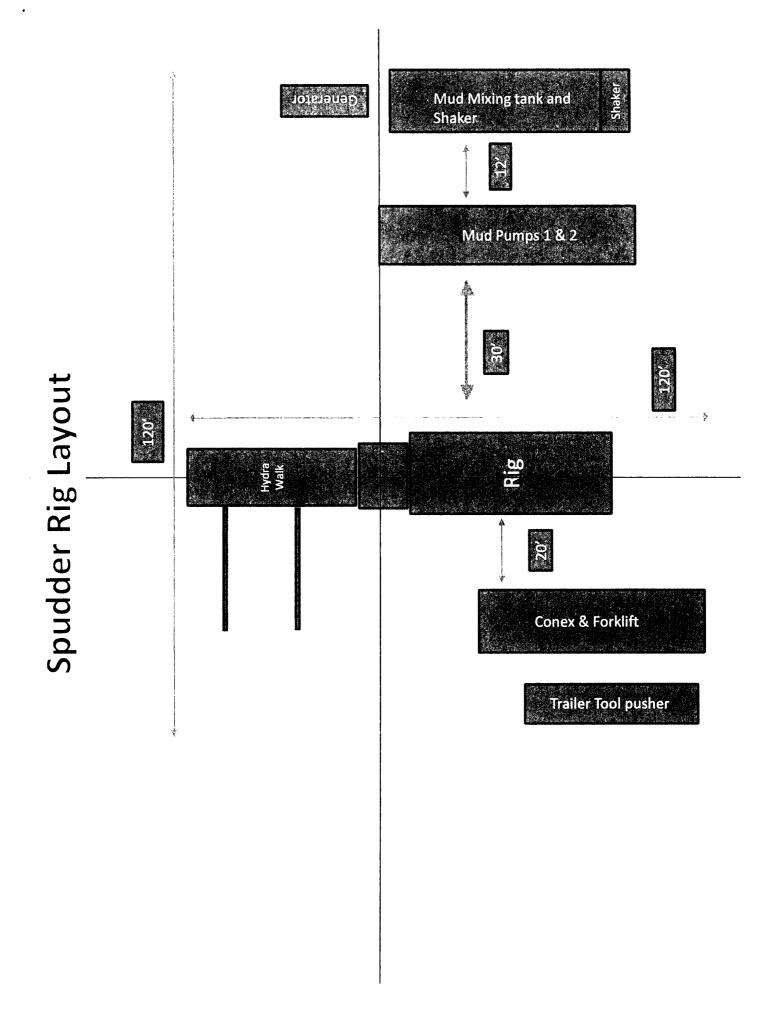

## 32. Additional remarks, continued

a. After drilling the surface hole section, the rig will run casing and cement following all of the applicable rules and regulations (OnShore Order 2 and all COA regulations).
b. Rig will utilize fresh water based mud to drill 17?? surface hole to TD. Solids control will be handled entirely on a closed loop basis.

2. The wellhead will be installed and tested once the 13-3/8? surface casing is cut off and the WOC time has been reached.

3. A blind flange with the same pressure rating as the wellhead will be installed to seal the wellbore. Pressure will be monitored with a pressure gauge installed on the wellhead.

a. A means for intervention will be maintained while the drilling rig is not over the well.

4. Spudder rig operations is expected to take 8-10 days on a multi well pad.

5. The BLM will be contacted and notified 24 hours prior to commencing spudder rig operations.

6. Drilling operations will be performed with the drilling rig. At that time an approved BOP stack will be nippled up and tested on the wellhead before drilling operations commences on each well.

a. The BLM will be contacted / notified 24 hours before the drilling rig moves back on to the pad with the pre-set surface casing.

7. Devon Energy will have supervision over the rig to ensure compliance with all BLM regulations and to oversee operations.

8. Once the rig is removed, Devon Energy will secure the wellhead area by placing a guard rail around the cellar area.