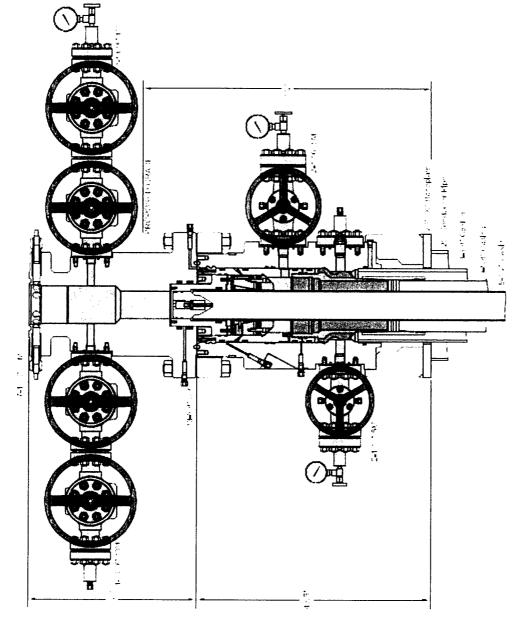

r the well.

4. Spudder rig operations is expected to take 8-10 days on a multi well pad.

5. The BLM will be contacted and notified 24 hours prior to commencing spudder rig operations.

6. Drilling operations will be performed with the drilling rig. At that time an approved BOP stack will be nippled up and tested on the wellhead before drilling operations commences on each well.

a. The BLM will be contacted / notified 24 hours before the drilling rig moves back on to the pad with the pre-set surface casing.

7. Devon Energy will have supervision over the rig to ensure compliance with all BLM regulations and to oversee operations.

8. Once the rig is removed, Devon Energy will secure the wellhead area by placing a guard rail around the cellar area.



Wellhead - Cactus 13-5/8" 5K MBU-3T



NOL VARDIANCON CONTRACTOR