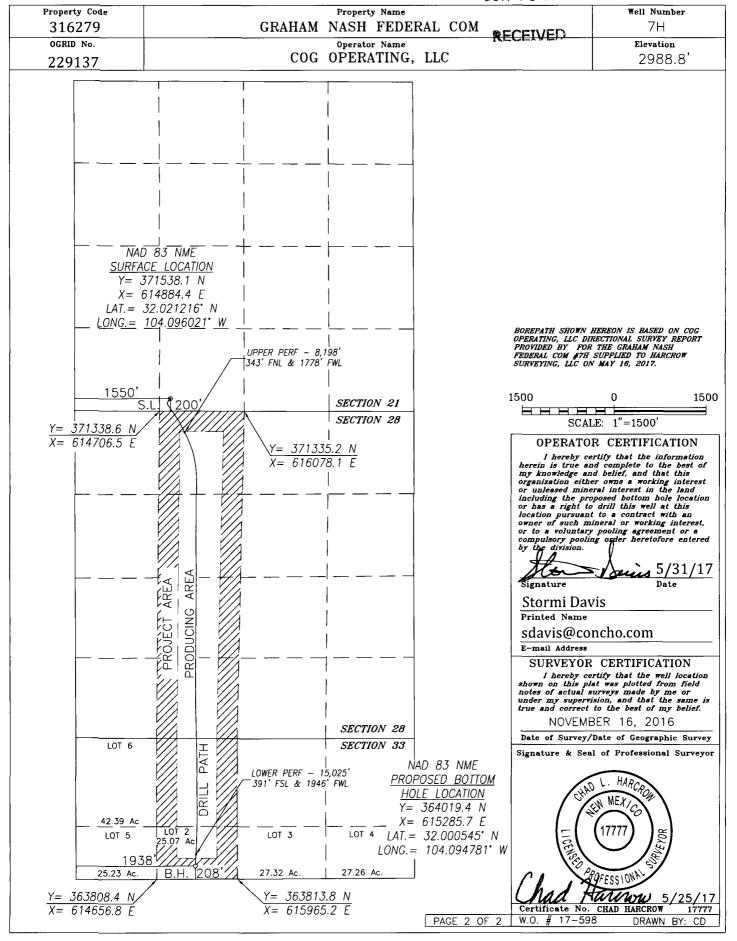

## MM OIL CONSERVATION

| DISTRICT I 1625 N. FRENCH DR., H Phone: (575) 393-6161 Fa DISTRICT II 811 S. FIRST ST., AR Phone: (575) 746-1283 1 DISTRICT III 1000 RIO BRAZOS RD Phone: (505) 334-6178 | TESIA, NM<br>ax: (575) 748 | 88210<br>8-9720   | OIL C                            | erals &<br>CONSI<br>1220 SC | k Nat<br>ERV:<br>OUTH | ural F<br>ATIC<br>ST. F | v Mexico<br>Resources De<br>DN DIVIS<br>RANCIS DR.<br>xico 87505 | 51O1V         | 7 F<br>Revised Av<br>Submit one copy t | Form C-102<br>agust 1, 201<br>o appropriat<br>ct Office |  |
|--------------------------------------------------------------------------------------------------------------------------------------------------------------------------|----------------------------|-------------------|----------------------------------|-----------------------------|-----------------------|-------------------------|------------------------------------------------------------------|---------------|----------------------------------------|---------------------------------------------------------|--|
| DISTRICT IV 1220 S. ST. FRANCIS DR., SANTA FE, NM 67505                                                                                                                  |                            |                   |                                  |                             |                       |                         |                                                                  |               |                                        |                                                         |  |
| WELL LOCATION AND ACREAGE DEDICATION PLAT AS De lled                                                                                                                     |                            |                   |                                  |                             |                       |                         |                                                                  |               |                                        |                                                         |  |
| 30-015                                                                                                                                                                   |                            | 30215 Hay Hollow; |                                  |                             |                       |                         |                                                                  |               |                                        |                                                         |  |
| Property Co                                                                                                                                                              | Property Name              |                   |                                  |                             |                       |                         | Well Number                                                      |               |                                        |                                                         |  |
| 316279                                                                                                                                                                   |                            |                   | GRAHAM NASH FEDERAL COM          |                             |                       |                         |                                                                  |               | 7H                                     |                                                         |  |
| OGRID No.                                                                                                                                                                |                            |                   | Operator Name COG OPERATING, LLC |                             |                       |                         |                                                                  |               |                                        | Elevation<br>2988.8'                                    |  |
| 22913                                                                                                                                                                    | 7                          |                   |                                  |                             |                       | Surface Location        |                                                                  |               |                                        |                                                         |  |
| III let N-                                                                                                                                                               | Sa-Ai                      | Tax               | in D                             | 1 - 4 1 Jm                  |                       |                         | North/South line                                                 | Feet from the | East/West line                         | Country                                                 |  |
| UL or lot No.                                                                                                                                                            | Section<br>21              | Townshi           | - 1                              | Lot Idn                     | Feet from the<br>200  |                         | SOUTH                                                            | 1550          | WEST                                   | County                                                  |  |
| 14                                                                                                                                                                       |                            |                   |                                  |                             |                       |                         |                                                                  | WLSI          |                                        |                                                         |  |
| Bottom Hole Location If Different From Surface  UL or lot No. Section Township Range Lot Idn Feet from the North/South line Feet from the East/West line County          |                            |                   |                                  |                             |                       |                         |                                                                  |               |                                        |                                                         |  |
| UL or lot No.                                                                                                                                                            | Section<br>ママ              | - 1 -             |                                  | Lot Idn                     |                       |                         | North/South line                                                 | Feet from the | East/West line                         | County                                                  |  |
|                                                                                                                                                                          | 33                         |                   |                                  | <u> </u>                    |                       | <br>8C                  | SOUTH                                                            | 1938          | WEST                                   | EDDY                                                    |  |
| Dedicated Acres   Joint or Infill   Consolidation Code   Order No.                                                                                                       |                            |                   |                                  |                             |                       |                         |                                                                  |               |                                        |                                                         |  |
|                                                                                                                                                                          |                            |                   |                                  |                             |                       |                         |                                                                  |               |                                        |                                                         |  |
| NO ALLOWABLE WILL BE ASSIGNED TO THIS COMPLETION UNTIL ALL INTERESTS HAVE BEEN CONSOLIDATED OR A NON-STANDARD UNIT HAS BEEN APPROVED BY THE DIVISION                     |                            |                   |                                  |                             |                       |                         |                                                                  |               |                                        |                                                         |  |
|                                                                                                                                                                          |                            |                   |                                  |                             |                       |                         |                                                                  |               |                                        |                                                         |  |
|                                                                                                                                                                          |                            | SE                | E PA                             | GE                          | 2                     |                         |                                                                  |               |                                        |                                                         |  |
|                                                                                                                                                                          |                            |                   |                                  |                             |                       |                         |                                                                  | W.O. # 17-5   |                                        | 1 OF 2                                                  |  |