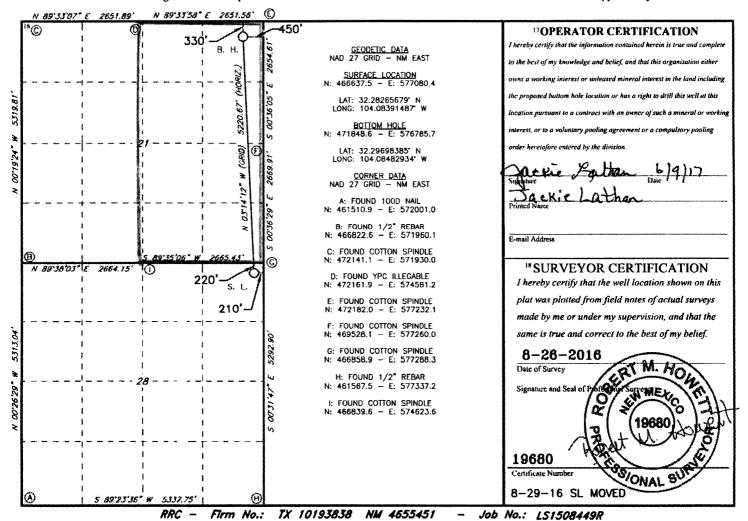

## WELL LOCATION AND ACREAGE DEDICATION PLAT

| 30-015-4349b                                                             |         |                                       | 9                           | 98220 Purole Sage: Wolframs (Gas) |                       |                  |               |                |                     |                                 |  |
|--------------------------------------------------------------------------|---------|---------------------------------------|-----------------------------|-----------------------------------|-----------------------|------------------|---------------|----------------|---------------------|---------------------------------|--|
| <sup>4</sup> Property Code<br>315709                                     |         |                                       | LOVING TOWNSITE 21 W2PA FEE |                                   |                       |                  |               |                |                     | <sup>6</sup> Well Number<br>1 H |  |
| 70GRID NO.                                                               |         | *Operator Name  MEWBOURNE OIL COMPANY |                             |                                   |                       |                  |               |                | 9Elevation<br>3035' |                                 |  |
| ***************************************                                  |         | ·                                     |                             |                                   | <sup>10</sup> Surface | Location         |               |                |                     |                                 |  |
| UL or lot no.                                                            | Section | Township                              | Range                       | Lot Idn                           | Feet from the         | North/South line | Feet From the | East/West line |                     | County                          |  |
| A                                                                        | 28      | 23S                                   | 28E                         |                                   | 220                   | NORTH            | 210           | EAST           |                     | EDDY                            |  |
|                                                                          |         | ******                                | 11 ]                        | Bottom E                          | lole Location         | If Different Fr  | om Surface    |                |                     |                                 |  |
| UL or lot no.                                                            | Section | Township                              | Range                       | Lot Idn                           | Feet from the         | North/South line | Feet from the | East/West line |                     | County                          |  |
| A                                                                        | 21      | 23S                                   | 28E                         |                                   | 339                   | NORTH            | 4100          | EAST           |                     | EDDY                            |  |
| 12 Dedicated Acres 13 Joint or Infill 14 Consolidation Code 15 Order No. |         |                                       |                             |                                   |                       |                  |               |                |                     |                                 |  |
| 320                                                                      |         |                                       |                             | l                                 | •                     |                  |               |                |                     |                                 |  |