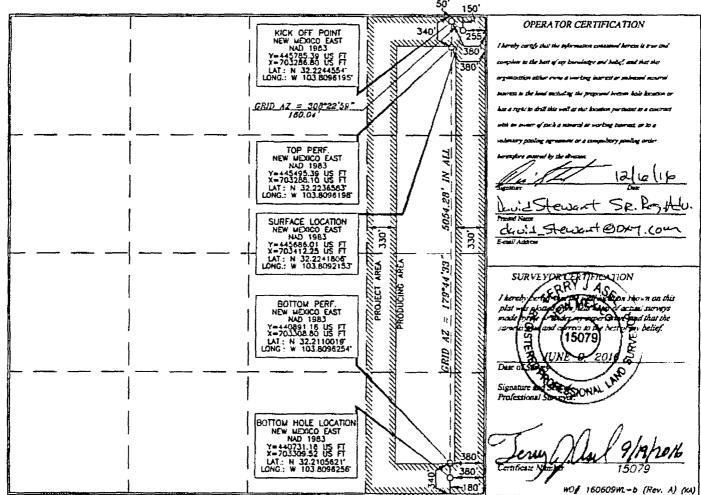

WELL LOCATION AND ACREAGE DEDICATION PLAT

| 30-015 - 442            | 73 13367      | Cotton Waw Bove ST            | pring             |
|-------------------------|---------------|-------------------------------|-------------------|
| Property Cook<br>316483 | •             | ocity Name<br>P1 "18" FEDERAL | Well Number<br>7H |
| OGRID No.               | Operator Name |                               | Elevation         |
| 16696                   | OXY USA INC.  |                               | 3524.1'           |

Surface Location UL or lat no. Section Township Runge Lot Idn Feet from the North/South line | Feet from the East/West line County 24 SOUTH 18 31 EAST, N.M.P.M. 150 255 A NORTH EAST **EDDY** Bottom Hole Location If Different From Surface UL or lot no. Section Township Lot Idn Feet from the North/South line Feet from the East/West line County 18 24 SOUTH 31 EAST, N.M.P.M. 380' 180 SOUTH EAST **EDDY** Dedicated Acres Joint or Infill Consolidation Code Order No. 160