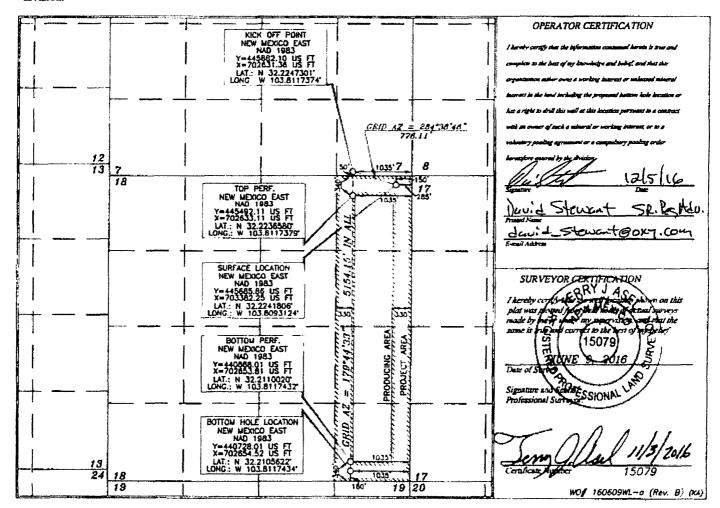

1220 South St. Francis Dr. Santa Fe, NM 87505

Form C-102 Revised August 1, 2011 Submit one copy to appropriate District Office

☐ AMENDED REPORT

WELL LOCATION AND ACREAGE DEDICATION PLAT

|                       | 'I Number | j Pool Code | ı                        | Pool Name        |                  |               |                |             |  |
|-----------------------|-----------|-------------|--------------------------|------------------|------------------|---------------|----------------|-------------|--|
| 30-015-44272          |           | 13367       |                          | Cotton Draw Bone |                  |               | Bone Sout      | us_         |  |
| Property Cod          | c         |             | Property Name            |                  |                  |               |                | Vell Number |  |
| 31648                 | 3         | PATTON M    | PATTON MDP1 "18" FEDERAL |                  |                  |               |                | 5H          |  |
| OGRID No.             |           |             | Operator Name            |                  |                  |               |                | Elevation   |  |
| 16696 OXY USA INC.    |           |             |                          |                  |                  |               | 3.             | 3523.8'     |  |
| Surface Location      |           |             |                          |                  |                  |               |                |             |  |
| UL or lot no. Section | Township  | Range       | Lot Idn                  | Feet from the    | North/South line | Feet from the | East/West line | County      |  |

24 SOUTH 31 EAST, N.M.P.M. **NORTH EDDY** 18 150' 285" **EAST** Bottom Hole Location If Different From Surface UL or lot no. Section Township Lot Ida Feet from the East/West line North/South line Feet from the County 18 24 SOUTH 31 EAST, N.M.P.M. 180 SOUTH 1035 EAST **EDDY** Joint or Infill Dedicated Acres Consolidation Code Order No. will be filed 160 NSC

No allowable will be assigned to this completion until all interests have been consolidated or a non-standard unit has been approved by the division.