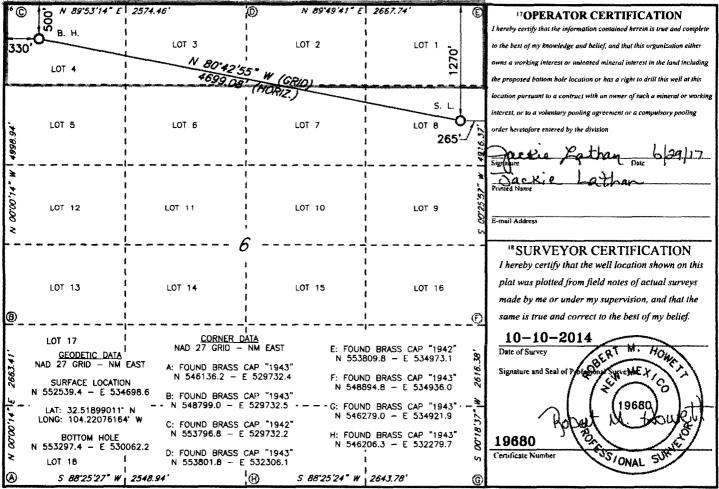

OIL CONSERVATION DINMON CONSERVATION it one copy to appropriate 1220 South St. Francis Dr. ARTESIA DISTRICT

Santa Fe, NM 87505

JUN 2 9 2017

☐ AMENDED REPORT

WELL LOCATION AND ACREAGE DEDICATION P

| 1                        | r          |                                       | <sup>2</sup> Paol Cade |                                | <sup>3</sup> Pool Name |                  |               |                |                                        |  |
|--------------------------|------------|---------------------------------------|------------------------|--------------------------------|------------------------|------------------|---------------|----------------|----------------------------------------|--|
| 30-015-43168             |            |                                       |                        | 3714 Avalon: Lower Bone Spring |                        |                  |               |                |                                        |  |
| 4Property Code<br>3/4887 |            | ROSCOE 6 B3AD FED COM                 |                        |                                |                        |                  |               |                | 6 Well Number<br>1 H                   |  |
| 70GRID NO.<br>14744      |            | *Operator Name  MEWBOURNE OIL COMPANY |                        |                                |                        |                  |               |                | <sup>9</sup> Elevation<br><b>3228'</b> |  |
|                          |            |                                       |                        |                                | <sup>10</sup> Surface  | Location         |               |                |                                        |  |
| UL or lot no.            | Section    | Township                              | Range                  | Lot ldn                        | Feet from the          | North/South line | Feet From the | East/West line | County                                 |  |
| 8                        | 6          | 21S                                   | 27E                    |                                | 1270                   | NORTH            | 265           | EAST           | EDDY                                   |  |
|                          |            |                                       | '' ]                   | Bottom H                       | ole Location           | If Different Fro | om Surface    |                |                                        |  |
| UL or lot no.            | Section    | Township                              | Range                  | Lot Idn                        | Feet from the          | North/South line | Feet from the | East/West line | County                                 |  |
| 4                        | 6          | 21S                                   | 27E                    |                                | 500                    | NORTH            | 330           | WEST           | EDDY                                   |  |
| 12 Dedicated Acre        | s 13 Joint | or Infill 14 (                        | Consolidation          | Code 15 (                      | Order No.              |                  |               |                |                                        |  |
| 119.20                   | . ]        |                                       |                        |                                |                        |                  |               |                |                                        |  |