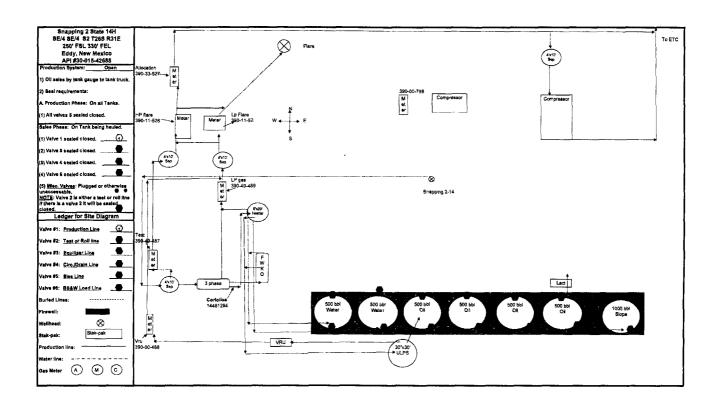

| Office Minaral Days North North Days 1                                                                                                                                                                                                                                                                                                                                    | Form C-103<br>Revised July 18, 2013                                                                    |
|---------------------------------------------------------------------------------------------------------------------------------------------------------------------------------------------------------------------------------------------------------------------------------------------------------------------------------------------------------------------------|--------------------------------------------------------------------------------------------------------|
| District I – (575) 393-6161 Energy, Minerals and Natural Resources 1625 N. French Dr., Hobbs, NM 88240                                                                                                                                                                                                                                                                    | WELL API NO.<br>30-015-42688                                                                           |
| District II - (575) 748-1283       OIL CONSERVATION DIVISION         811 S. First St., Artesia, NM 88210       OIL CONSERVATION DIVISION         District III - (505) 334-6178       1220 South St. Francis Dr.                                                                                                                                                           | 5. Indicate Type of Lease                                                                              |
| 1000 Rio Brazos Rd., Aziec, NM 87410  District IV – (505) 476-3460  District IV – (505) 476-3460  District IV – (505) 476-3460                                                                                                                                                                                                                                            | STATE X FEE   6. State Oil & Gas Lease No.                                                             |
| 1220 S. St. Francis Dr., Santa Fe, NM<br>87505                                                                                                                                                                                                                                                                                                                            | of Band of the Gus Board No.                                                                           |
| SUNDRY NOTICES AND REPORTS ON WELLS                                                                                                                                                                                                                                                                                                                                       | 7. Lease Name or Unit Agreement Name                                                                   |
| (DO NOT USE THIS FORM FOR PROPOSALS TO DRILL OR TO DEEPEN OR PLUG BACK TO A DIFFERENT RESERVOIR. USE "APPLICATION FOR PERMIT" (FORM C-101) FOR SUCH                                                                                                                                                                                                                       | Snapping 2 State                                                                                       |
| PROPOSALS.)  1. Type of Well: Oil Well  Gas Well  Other                                                                                                                                                                                                                                                                                                                   | 8. Well Number 14H                                                                                     |
| 2. Name of Operator Devon Energy Production Co., L.P. Linda Good                                                                                                                                                                                                                                                                                                          | 9. OGRID Number<br>6137                                                                                |
| 3. Address of Operator                                                                                                                                                                                                                                                                                                                                                    | 10. Pool name or Wildcat Purple 98220                                                                  |
| 333 West Sheridan Ave, Oklahoma City, OK 73102 405-552-6558 4. Well Location                                                                                                                                                                                                                                                                                              | Ress Ranch; Wolfcamp (G) SAGE                                                                          |
| Unit Letter P: 250 feet from the South line and                                                                                                                                                                                                                                                                                                                           | 330 feet from the East line                                                                            |
| Section 2 Township 26S Range 31E                                                                                                                                                                                                                                                                                                                                          | NMPM County Eddy                                                                                       |
| 11. Elevation (Show whether DR, RKB, RT, GR, etc.) 3282' GR                                                                                                                                                                                                                                                                                                               |                                                                                                        |
|                                                                                                                                                                                                                                                                                                                                                                           | 330                                                                                                    |
| 12. Check Appropriate Box to Indicate Nature of Notice,                                                                                                                                                                                                                                                                                                                   | Report or Other Data                                                                                   |
|                                                                                                                                                                                                                                                                                                                                                                           | SEQUENT REPORT OF:                                                                                     |
| PERFORM REMEDIAL WORK PLUG AND ABANDON REMEDIAL WORK TEMPORARILY ABANDON CHANGE PLANS COMMENCE DRIV                                                                                                                                                                                                                                                                       |                                                                                                        |
| PULL OR ALTER CASING   MULTIPLE COMPL   CASING/CEMENT                                                                                                                                                                                                                                                                                                                     | <u> </u>                                                                                               |
| DOWNHOLE COMMINGLE CLOSED-LOOP SYSTEM                                                                                                                                                                                                                                                                                                                                     |                                                                                                        |
| OTHER: OTHER:                                                                                                                                                                                                                                                                                                                                                             | <u>K</u>                                                                                               |
|                                                                                                                                                                                                                                                                                                                                                                           |                                                                                                        |
| <ol> <li>Describe proposed or completed operations. (Clearly state all pertinent details, and<br/>of starting any proposed work). SEE RULE 19.15.7.14 NMAC. For Multiple Con</li> </ol>                                                                                                                                                                                   |                                                                                                        |
| <ol> <li>Describe proposed or completed operations. (Clearly state all pertinent details, and of starting any proposed work). SEE RULE 19.15.7.14 NMAC. For Multiple Con proposed completion or recompletion.</li> </ol>                                                                                                                                                  | npletions: Attach wellbore diagram of                                                                  |
| of starting any proposed work). SEE RULE 19.15.7.14 NMAC. For Multiple Conproposed completion or recompletion.                                                                                                                                                                                                                                                            | npletions: Attach wellbore diagram of                                                                  |
| of starting any proposed work). SEE RULE 19.15.7.14 NMAC. For Multiple Con                                                                                                                                                                                                                                                                                                | NM OIL CONSERVATION ARTESIA DISTRICT                                                                   |
| of starting any proposed work). SEE RULE 19.15.7.14 NMAC. For Multiple Conproposed completion or recompletion.                                                                                                                                                                                                                                                            | npletions: Attach wellbore diagram of                                                                  |
| of starting any proposed work). SEE RULE 19.15.7.14 NMAC. For Multiple Conproposed completion or recompletion.                                                                                                                                                                                                                                                            | NM OIL CONSERVATION ARTESIA DISTRICT JUL 1 1 2017                                                      |
| of starting any proposed work). SEE RULE 19.15.7.14 NMAC. For Multiple Conproposed completion or recompletion.                                                                                                                                                                                                                                                            | NM OIL CONSERVATION ARTESIA DISTRICT                                                                   |
| of starting any proposed work). SEE RULE 19.15.7.14 NMAC. For Multiple Conproposed completion or recompletion.                                                                                                                                                                                                                                                            | NM OIL CONSERVATION ARTESIA DISTRICT JUL 1 1 2017                                                      |
| of starting any proposed work). SEE RULE 19.15.7.14 NMAC. For Multiple Conproposed completion or recompletion.                                                                                                                                                                                                                                                            | NM OIL CONSERVATION ARTESIA DISTRICT JUL 1 1 2017                                                      |
| of starting any proposed work). SEE RULE 19.15.7.14 NMAC. For Multiple Conproposed completion or recompletion.                                                                                                                                                                                                                                                            | NM OIL CONSERVATION ARTESIA DISTRICT JUL 1 1 2017                                                      |
| of starting any proposed work). SEE RULE 19.15.7.14 NMAC. For Multiple Conproposed completion or recompletion.                                                                                                                                                                                                                                                            | NM OIL CONSERVATION ARTESIA DISTRICT JUL 1 1 2017                                                      |
| of starting any proposed work). SEE RULE 19.15.7.14 NMAC. For Multiple Conproposed completion or recompletion.  Attached is the Site Facility Diagram for this well.                                                                                                                                                                                                      | NM OIL CONSERVATION ARTESIA DISTRICT JUL 1 1 2017                                                      |
| of starting any proposed work). SEE RULE 19.15.7.14 NMAC. For Multiple Conproposed completion or recompletion.  Attached is the Site Facility Diagram for this well.                                                                                                                                                                                                      | NM OIL CONSERVATION ARTESIA DISTRICT JUL 1 1 2017 RECEIVED                                             |
| of starting any proposed work). SEE RULE 19.15.7.14 NMAC. For Multiple Comproposed completion or recompletion.  Attached is the Site Facility Diagram for this well.  Spud Date:  Rig Release Date:                                                                                                                                                                       | NM OIL CONSERVATION ARTESIA DISTRICT JUL 1 1 2017 RECEIVED                                             |
| of starting any proposed work). SEE RULE 19.15.7.14 NMAC. For Multiple Comproposed completion or recompletion.  Attached is the Site Facility Diagram for this well.  Spud Date:  Rig Release Date:                                                                                                                                                                       | NM OIL CONSERVATION ARTESIA DISTRICT JUL 1 1 2017 RECEIVED                                             |
| of starting any proposed work). SEE RULE 19.15.7.14 NMAC. For Multiple Comproposed completion or recompletion.  Attached is the Site Facility Diagram for this well.  Spud Date:  Rig Release Date:  Thereby certify that the information above is true and complete to the best of my knowledge SIGNATURE  Type or print name  Linda Good  E-mail address: linda.good@dv | NM OIL CONSERVATION ARTESIA DISTRICT JUL 1 1 2017 RECEIVED  and belief.  The Specialist DATE 7/11/2017 |
| of starting any proposed work). SEE RULE 19.15.7.14 NMAC. For Multiple Comproposed completion or recompletion.  Attached is the Site Facility Diagram for this well.  Spud Date:  Rig Release Date:  Thereby certify that the information above is true and complete to the best of my knowledge SIGNATURE  TITLE Regulatory Compliance                                   | NM OIL CONSERVATION ARTESIA DISTRICT JUL 1 1 2017 RECEIVED  and belief.  The Specialist DATE 7/11/2017 |