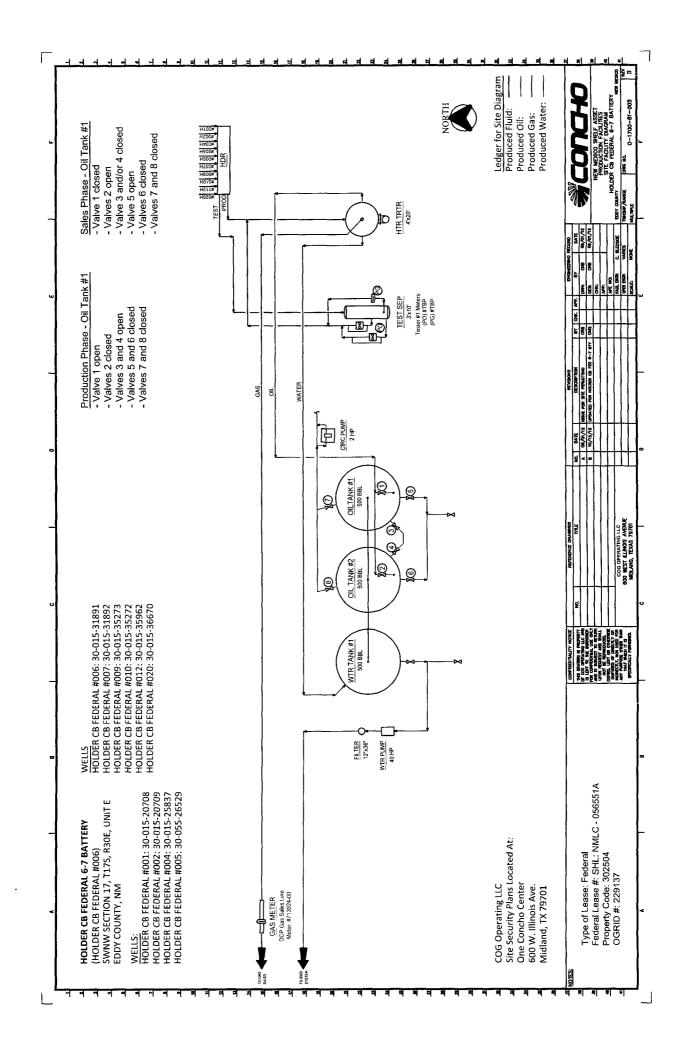

#### Oil & Gas metering:

The central tank battery is located on the pad for the Holder CB Federal #6 well located in SWNW, Sec. 17-T17S-R30E on federal lease NMLC 056551A in Eddy County, New Mexico. Flowlines from producing wells terminate into the test/production header which serves as the inlet to the tank battery. From the header, one well can be put in test while the remaining wells are combined in the production header for separation and storage of produced fluids.

The 3-phase horizontal test separator and associated metering devices have been sized for the expected range of fluid rates from the production wells. The sizing and calibration of this equipment ensures accurate measurement of produced fluids from a well in test. Separate meters are used for measuring oil, water and gas. After fluids are separated, oil and water flow rates are measured using turbine meters (PO) #TBP, and the gas flow rate is measured using an orifice meter (PG) #TBP. After measurement the fluids are recombined with the main production stream and routed to the heater-treater for processing.

Monthly gas and oil production will be allocated based on the percentage of each wells contribution as determined through well tests. This battery will handle a total of 8 horizontal wells. Each well will be tested at least once a month and the duration of each test will be a minimum of three days. The oil test meter will be proven as per API, NMOCD, and BLM specifications, when installed, once per month for the first 3 months (to establish a consistent repeatability factor), and then quarterly thereafter, the factor obtained will be used to allocate the production volumes. The gas test meter will be calibrated on a regular basis per API, NMOCD and BLM specifications.

Combined fluids from the production header and test separator will be routed to a heater-treater where gas, oil, and water are separated. Gas separated at this point is sent to the DCP Midstream CDP meter #713924-00 which is located in SWNW, Sec. 17-T17S-R30E. Oil and water from this separator are routed to the oil and water storage tanks. Any gas that flashes off during the additional processing stages is tied directly into the gas sales system upstream of the CDP meter. This meter will be calibrated on a regular basis per API, NMOCD and BLM specifications.

The Holder CB Federal 6-7 battery will have two 500 BBL oil tanks that all wells will utilize. These oil tanks have a common delivery point on the northwest side of the location where oil is hauled via trucking by Holly Transportation. Oil sales volume is determined by gauging of sealed tanks before and after the truck is loaded in accordance with applicable API, NMOCD, and BLM specifications.

Water from all producing wells will be separated through the use of the heater-treater prior to being routed to the one 500 BBL water tank. Water will then be transferred out of the tanks and tied into a Company owned SWD system. Bulk water leaving the facility is measured using a turbine meter.

#### **Process and Flow Descriptions:**

The flow of produced fluids is shown in detail on the enclosed facility diagram, along with a map which shows the lease boundaries, and location of wells, facility, and gas sales meter. The proposed commingling is appropriate based on the BLM's guidance in IM 2013-152. The proposed commingling will maximize the ultimate recovery of oil and/or gas from the federal leases and will reduce environmental impacts by minimizing surface disturbance, reduce the surface facility footprint and overall emissions. The proposed commingling is the most effective economical means of producing the reserves and will reduce operating expenses, as well as, not adversely affect federal royalty income, production accountability, or the distribution of royalty.