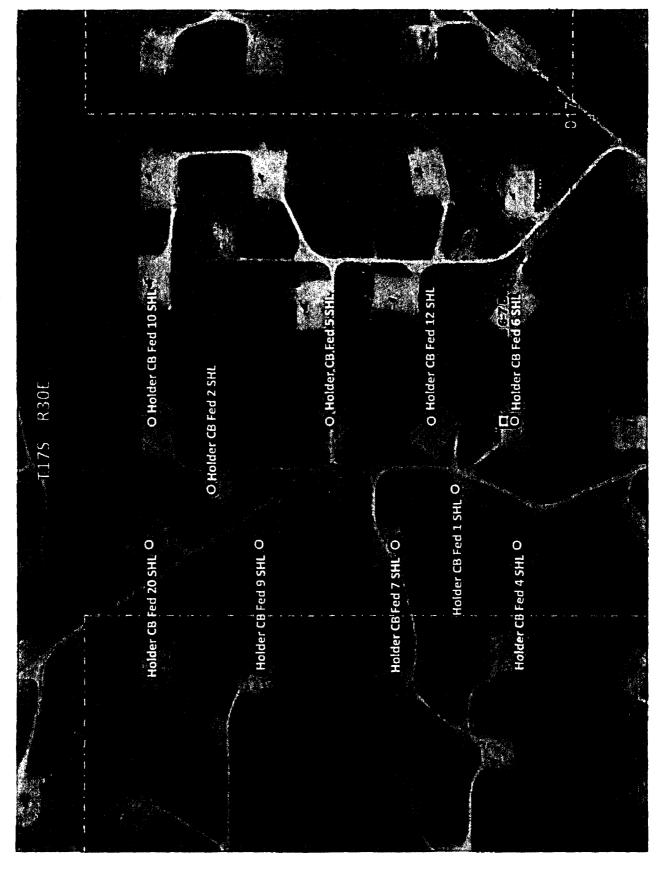

<sup>\*</sup>These are proposed totals for these wells; once these wells are turned back on the production information will be amended.

Attached map displays the federal leases and well locations in Section 17-T17S-R30E.

#### **Process and Flow Descriptions:**

The flow of produced fluids is shown in detail on the enclosed facility diagram, along with a map which shows the lease boundaries, and location of wells, facility, and gas sales meter. The proposed commingling is appropriate based on the BLM's guidance in IM 2013-152. The proposed commingling will maximize the ultimate recovery of oil and/or gas from the federal leases and will reduce environmental impacts by minimizing surface disturbance, reduce the surface facility footprint and overall emissions. The proposed commingling is the most effective economical means of producing the reserves and will reduce operating expenses, as well as, not adversely affect federal royalty income, production accountability, or the distribution of royalty.