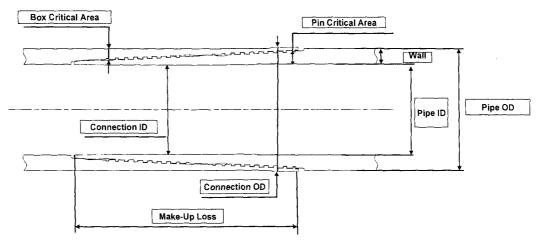

>(1)</sup> Internal Pressure Capacity related to structural resistance only. Internal pressure leak resistance as per

section 10.3 API 5C3 / ISO 10400 - 2007.

- (2) Structural rating, pure bending to yield (i.e no other loads applied)
- (3) Torque values calculated for API Modified thread compounds with Friction Factor=1. For other thread  $compounds \ please \ contact \ us \ at \ \underline{licensees@oilfield.tenaris.com}. \ Torque \ values \ may \ be \ further \ reviewed.$ For additional information, please contact us at <a href="mailto:contact-tenarishydril@tenaris.com">contact-tenarishydril@tenaris.com</a>

## **CONNECTION DATA SHEET (Imperial Units)**



Connection:

VAM® HTF-NR 7,625" 29,70# P110EC 6,750"

**Alternate Drift:** 

Drawing: PD-101836P PD-101836B

Isolated connection



OD

WEIGHT

WALL

GRADE

**API DRIFT** 

|        |             |        | - · · · · · · |        |
|--------|-------------|--------|---------------|--------|
| 7,625" | 29,70 lb/ft | 0,375" | P110EC        | 6,750" |
|        |             |        |               |        |

| PIPE BO           | DY PROF | PERTIES: | CONNECT                      | ION PR  | OPER  | NES:   |
|-------------------|---------|----------|------------------------------|---------|-------|--------|
| Outside Diameter  | inch    | 7,625    | Connection OD (nom)          | inch    |       | 7,701  |
| Internal Diameter | inch    | 6.875    | Connection ID                | inch    |       | 6,782  |
|                   |         |          | Coupling Length              | inch    |       | N/A    |
| Nominal Area