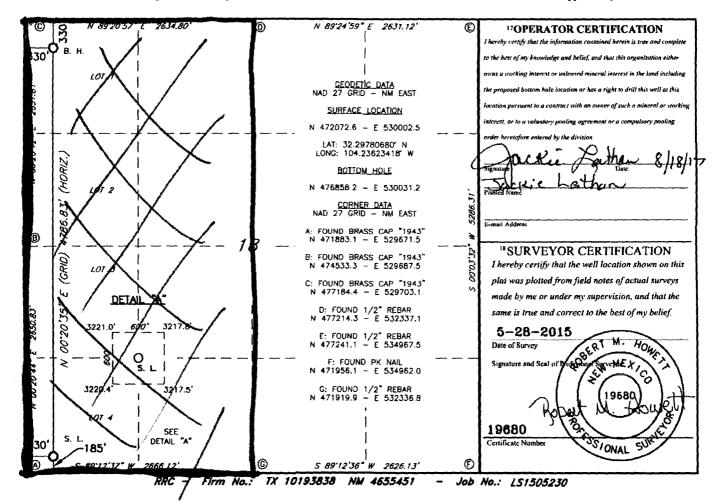

| 30-015-43621                                                             |         |                        |       | 2 Pool Code<br>9820 |               | usple Sage; Wolfearp |               |          | (Gas)                           |  |
|--------------------------------------------------------------------------|---------|------------------------|-------|---------------------|---------------|----------------------|---------------|----------|---------------------------------|--|
| <sup>4</sup> Property Code<br>31フラ3ワ                                     |         | SLIDER 18 W2MD FED COM |       |                     |               |                      |               |          | 6 Well Number<br>1 H            |  |
| 10GRID NO.<br>14744                                                      |         | MEWBOURNE OIL COMPANY  |       |                     |               |                      |               |          | <sup>9</sup> Elevation<br>3219' |  |
| <sup>10</sup> Surface Location                                           |         |                        |       |                     |               |                      |               |          |                                 |  |
| UL or let no.                                                            | Section | Township               | Range | Lot Idn             | Feet from the | North/South line     | Feet From the | East/Wes | t line County                   |  |
| 4                                                                        | 18      | 23S                    | 27E   |                     | 185           | SOUTH                | 330           | WES      | T EDDY                          |  |
| " Bottom Hole Location If Different From Surface                         |         |                        |       |                     |               |                      |               |          |                                 |  |
| UL or lot no.                                                            | Section | Township               | Range | Lot Idn             | Feet from the | North/South line     | Feet from the | East/Wes | t fine County                   |  |
| 1                                                                        | 18      | 23S                    | 27E   |                     | 339           | NORTH                | 367           | WES      | T EDDY                          |  |
| 12 Dedicated Acres 13 Joint or Infill 14 Consolidation Code 15 Order No. |         |                        |       |                     |               |                      |               |          |                                 |  |
| 315.12                                                                   |         |                        |       |                     |               |                      |               |          |                                 |  |

WELL LOCATION AND ACREAGE DEDICATION PLAT

No allowable will be assigned to this completion until all interest have been consolidated or a non-standard unit has been approved by the division.