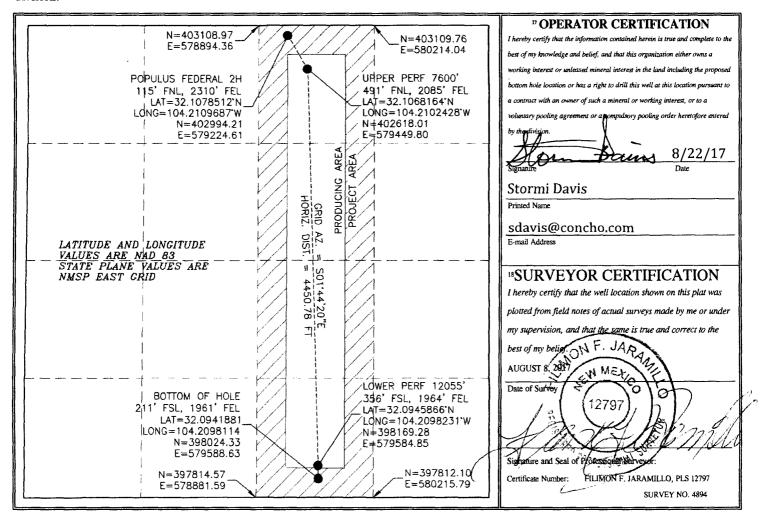

> 1220 South St. Francis Dr. Santa Fe. NM 87505

RECEIVEDAMENDED REPORT

District Office

WELL LOCATION AND ACREAGE DEDICATION PLAT

| <sup>1</sup> API Numbe         |                |         | r <sup>2</sup> Pool Code   |       |         | •             | <sup>3</sup> Pool Name   |               |                |             |  |
|--------------------------------|----------------|---------|----------------------------|-------|---------|---------------|--------------------------|---------------|----------------|-------------|--|
|                                | 30-            | 015-44  | 102 97818                  |       |         | <b>!</b>      | WC-015 G-03 S252636M; Bo |               |                | ring        |  |
|                                | 'Property Code |         | ' Property Name            |       |         |               |                          |               |                | Well Number |  |
|                                | 31506          | 55      | POPULUS FEDERAL            |       |         |               |                          |               |                | 2Н          |  |
|                                | OGRID!         | No.     | <sup>8</sup> Operator Name |       |         |               |                          |               |                | ° Elevation |  |
|                                | 229137         |         | COG OPERATING, LLC.        |       |         |               |                          |               |                | 3147.6      |  |
| <sup>10</sup> Surface Location |                |         |                            |       |         |               |                          |               |                |             |  |
| U                              | L or lot no.   | Section | Township                   | Range | Lot Idn | Feet from the | North/South line         | Feet from the | East/West line | County      |  |

В 29 25 S 27 E 115 **NORTH** 2310 **EAST EDDY** <sup>11</sup> Bottom Hole Location If Different From Surface UL or lot no. Township Lot Idn Feet from the North/South line Section Range Feet from the East/West line County 29 25 S 27 E 211 SOUTH 1961 **EAST EDDY** O 12 Dedicated Acres 14 Consolidation Code 3 Joint or Infill <sup>15</sup> Order No. 160