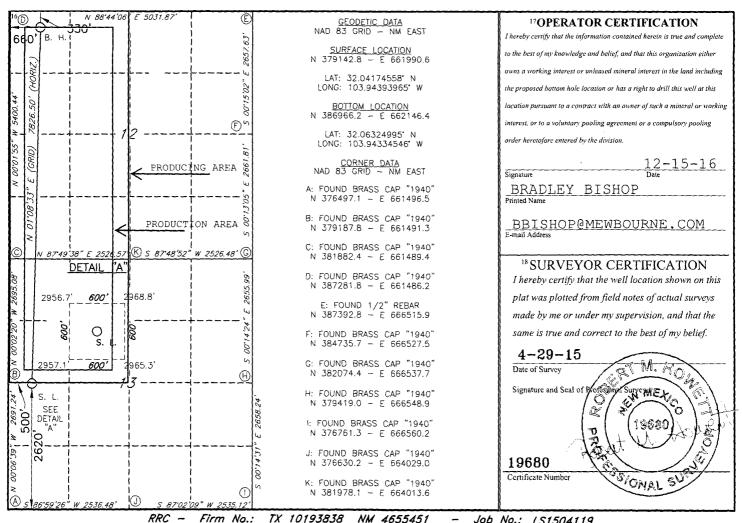

## RECEIVED WELL LOCATION AND ACREAGE DEDICATION PLAT

| 30-015-44447                                 |          |                                        | 7             | <sup>2</sup> Pool Code<br><b>93</b> 220              |               | Purple SANGE<br>BRUSHY DRAW WOLFCAMP |               |                |                                        |  |
|----------------------------------------------|----------|----------------------------------------|---------------|------------------------------------------------------|---------------|--------------------------------------|---------------|----------------|----------------------------------------|--|
| <sup>4</sup> Property Code<br><b>3</b> 19621 |          |                                        |               | <sup>5</sup> Property Name FULLER 13/12 B2ED FED COM |               |                                      |               |                | <sup>6</sup> Well Number<br><b>1 H</b> |  |
| 70GRID NO.<br>14744                          |          | 8 Operator Name  MEWBOURNE OIL COMPANY |               |                                                      |               |                                      |               |                | <sup>9</sup> Elevation<br><b>2959</b>  |  |
|                                              |          |                                        |               |                                                      | 10 Surface    | Location                             |               |                |                                        |  |
| UL or lot no.                                | Section  | Township                               | Range         | Lot Idn                                              | Feet from the | North/South line                     | Feet From the | East/West line | County                                 |  |
| L                                            | 13       | <b>26</b> S                            | 29E           |                                                      | 2620          | SOUTH                                | 500           | WEST           | EDDY                                   |  |
|                                              |          |                                        | 11 ]          | Bottom H                                             | ole Location  | If Different Fr                      | om Surface    |                |                                        |  |
| UL or lot no.                                | Section  | Township                               | Range         | Lot Idn                                              | Feet from the | North/South line                     | Feet from the | East/West line | County                                 |  |
| D                                            | 12       | 26S                                    | 29E           |                                                      | 330           | NORTH                                | 660           | WEST           | EDDY                                   |  |
| 12 Dedicated Acres                           | 13 Joint | or Infill 14                           | Consolidation | Code 15 (                                            | Order No.     |                                      |               | <del></del>    |                                        |  |
| 480                                          | }        | -                                      |               |                                                      |               |                                      |               |                |                                        |  |