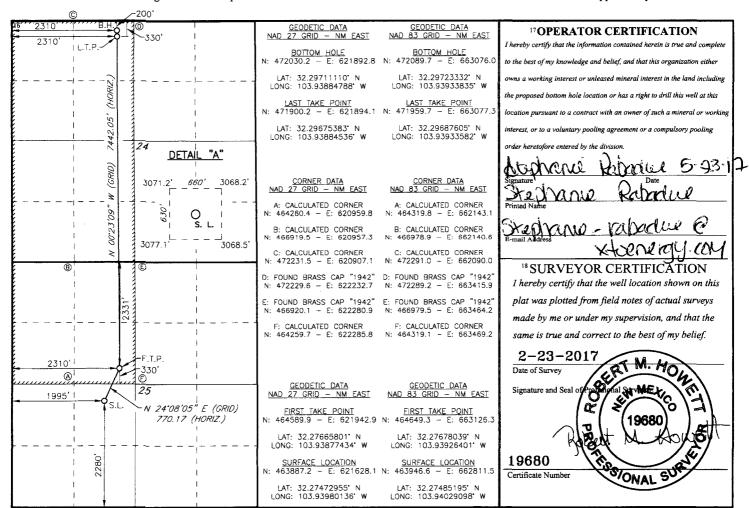

District IV 1220 S. St. Francis Dr., Santa Fe, NM 87505 Phone: (505) 476-3460 Fax: (505) 476-3462 Santa Fe, NM 87505

1220 South St. Francis Dr.

WELL LOCATION AND ACREAGE DEDICATION PLAT

| <sup>1</sup> API Number  | <sup>2</sup> Pool Code | -                             | <sup>3</sup> Pool Name |                                       |
|--------------------------|------------------------|-------------------------------|------------------------|---------------------------------------|
| 30-015-44                | 310 9820               | Rurde Score.                  | WOVECCOURS             |                                       |
| 4Property Code<br>317790 |                        | Property Name NORTH 25 STATE  |                        | 6 Well Number                         |
| 70GRID NO.<br>1765名か     |                        | Operator Name<br>ENERGY, INC. |                        | <sup>9</sup> Elevation<br><b>3068</b> |

<sup>10</sup> Surface Location Feet from the North/South line Feet From the East/West line UL or lot no. Section Lot Idn County Township Range 2280 K 25 **23S** 29E SOUTH 1995 WEST **EDDY** 11 Bottom Hole Location If Different From Surface UL or lot no. Section Township Lot Idn Feet from the North/South line Feet from the East/West line County Range 24 **23S** 29E 200 NORTH 2310 WEST **EDDY** 12 Dedicated Acres 13 Joint or Infill 14 Consolidation Code 15 Order No.