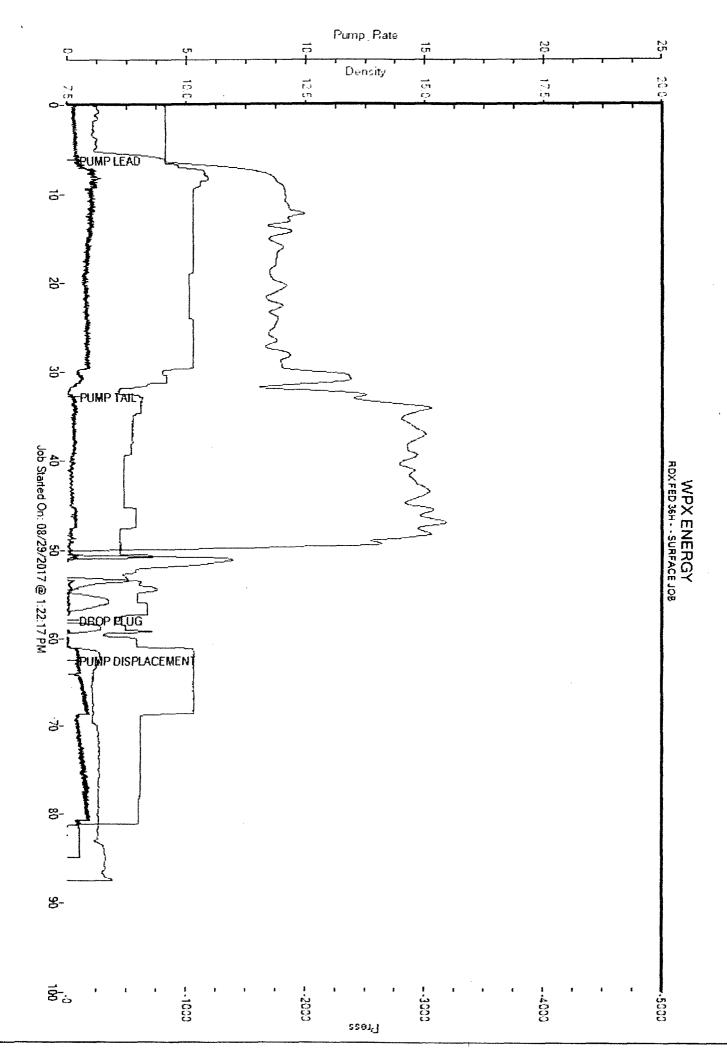

BJ Services mobilized equipment and arrived at location 16:00 August 28, 2017. Rig up completed at 1800 August 28, 2017. Pre-job safety meeting held at 12:04 August 29, 2017. Pressure tested to 1500 psi. Pumped 30bbls of Spacer at 4bpm followed by 132bbls of Lead cement at 5bpm and 46bbls of Tail cement. Dropped plug and started displacement. Completed displacement and check floats. Rigged-down completed and depart from location August 29, 2017.

BJ Services arrived at location within allocated time (Two hours prior to requested time) and rigged up to BJ Services standards. BJ Services commence pumping once location was ready for cement operation. Pumping of job executed as planned. Plug did not bumped and pumped 2 bbls over and check for flowback. 5 bbls return observed. 60 bbls of cement returned to surface.