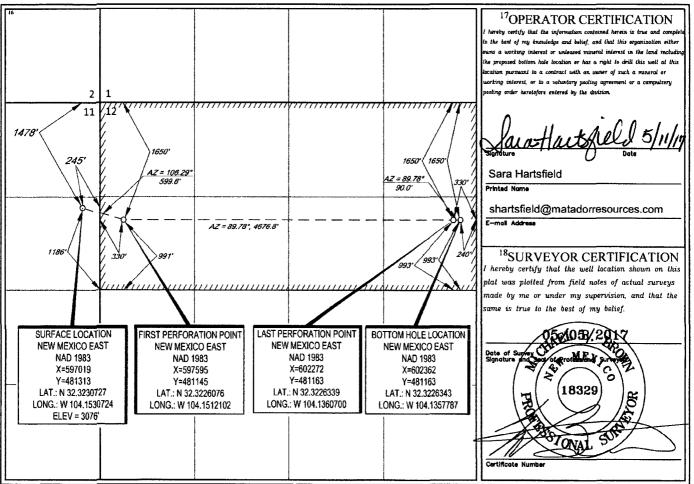

District II

**FORM C-102** SEP 06 2017 Revised August 1, 2011 Submit one copy to appropriate **District Office** 

RECEIVED

AMENDED REPORT

## WELL LOCATION AND ACREAGE DEDICATION PLAT

Department

OIL CONSERVATION DIVISION

1220 South St. Francis Dr.

Sante Fe, NM 87505

| <sup>1</sup> API Number<br>30-015-44433 |                          |                                                          | 9822             | <sup>2</sup> Pool Code<br>O | PU                        | <sup>3</sup> Pool Name<br>PURPLE SAGE;WOLFCAMP (GAS) |                    |                        |                                 |  |
|-----------------------------------------|--------------------------|----------------------------------------------------------|------------------|-----------------------------|---------------------------|------------------------------------------------------|--------------------|------------------------|---------------------------------|--|
| <sup>*</sup> Property Code<br>3/9567    |                          | <sup>3</sup> Property Name<br>MISS SUE 12-23S-27E RB     |                  |                             |                           |                                                      |                    |                        | Well Number<br>#202H            |  |
| <sup>7</sup> OGRID №.<br>228937         |                          | <sup>8</sup> Operator Name<br>MATADOR PRODUCTION COMPANY |                  |                             |                           |                                                      |                    |                        | <sup>9</sup> Elevation<br>3076' |  |
|                                         |                          |                                                          |                  |                             | <sup>10</sup> Surface Loc | ation                                                |                    |                        |                                 |  |
| UL or lot no.<br>H                      | Section<br>11            | Township<br>23-S                                         | Range<br>27–E    | Lot ldn<br>—                | Feet from the 1478'       | North/South line                                     | Feet from the 245' | East/West line<br>EAST | County<br>EDDY                  |  |
| UL or lot no.<br>H                      | Section<br>12            | Township<br>23–S                                         | Range<br>27–E    | Lot Ida                     | Feet from the 1650'       | North/South line<br>NORTH                            | Feet from the 240' | East/West line<br>EAST | County<br>EDDY                  |  |
| <sup>12</sup> Dedicated Acres<br>320    | <sup>13</sup> Joint or 1 |                                                          | nsolidation Code | 15Order                     |                           |                                                      | NTU                |                        |                                 |  |